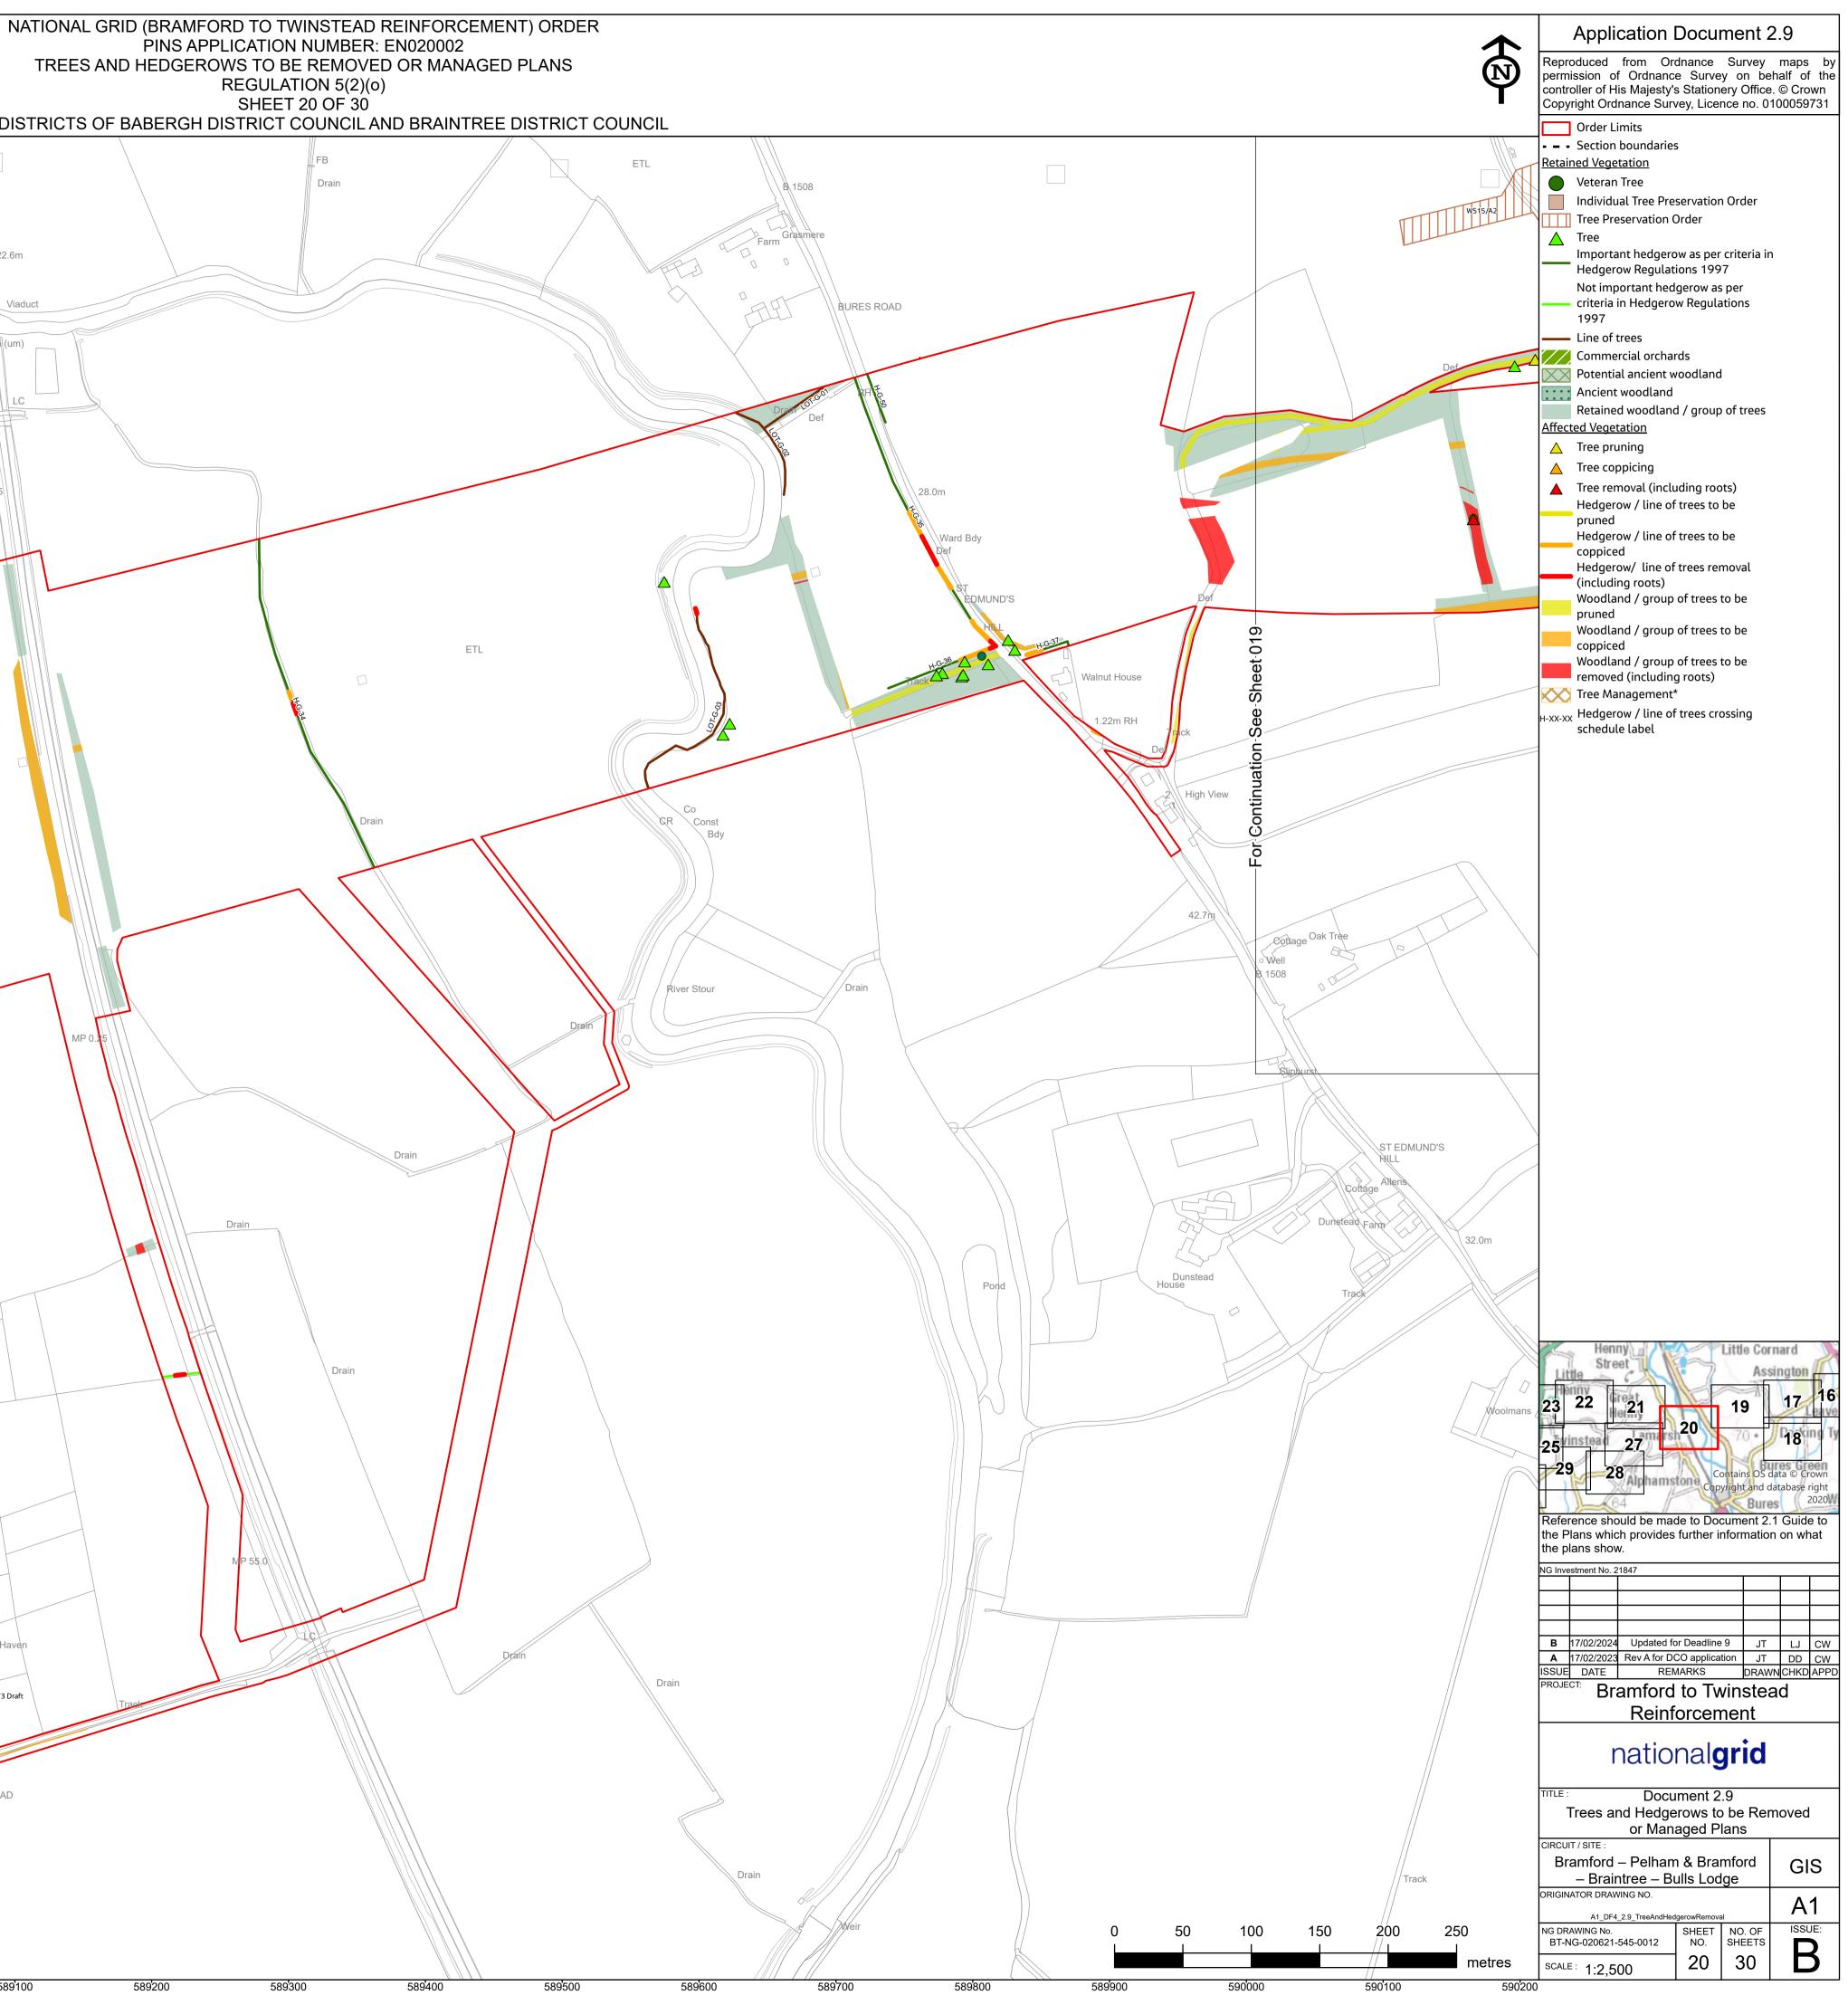

### Volume 2: Plans and Drawings

Document 2.9 (B): Trees and Hedgerows to be Removed or Managed Plans

**Final Issue B** February 2024

Planning Inspectorate reference: EN020002

Infrastructure Planning (Applications: Prescribed Forms and Procedure) Regulations 2009 Regulation 5(2)(o)