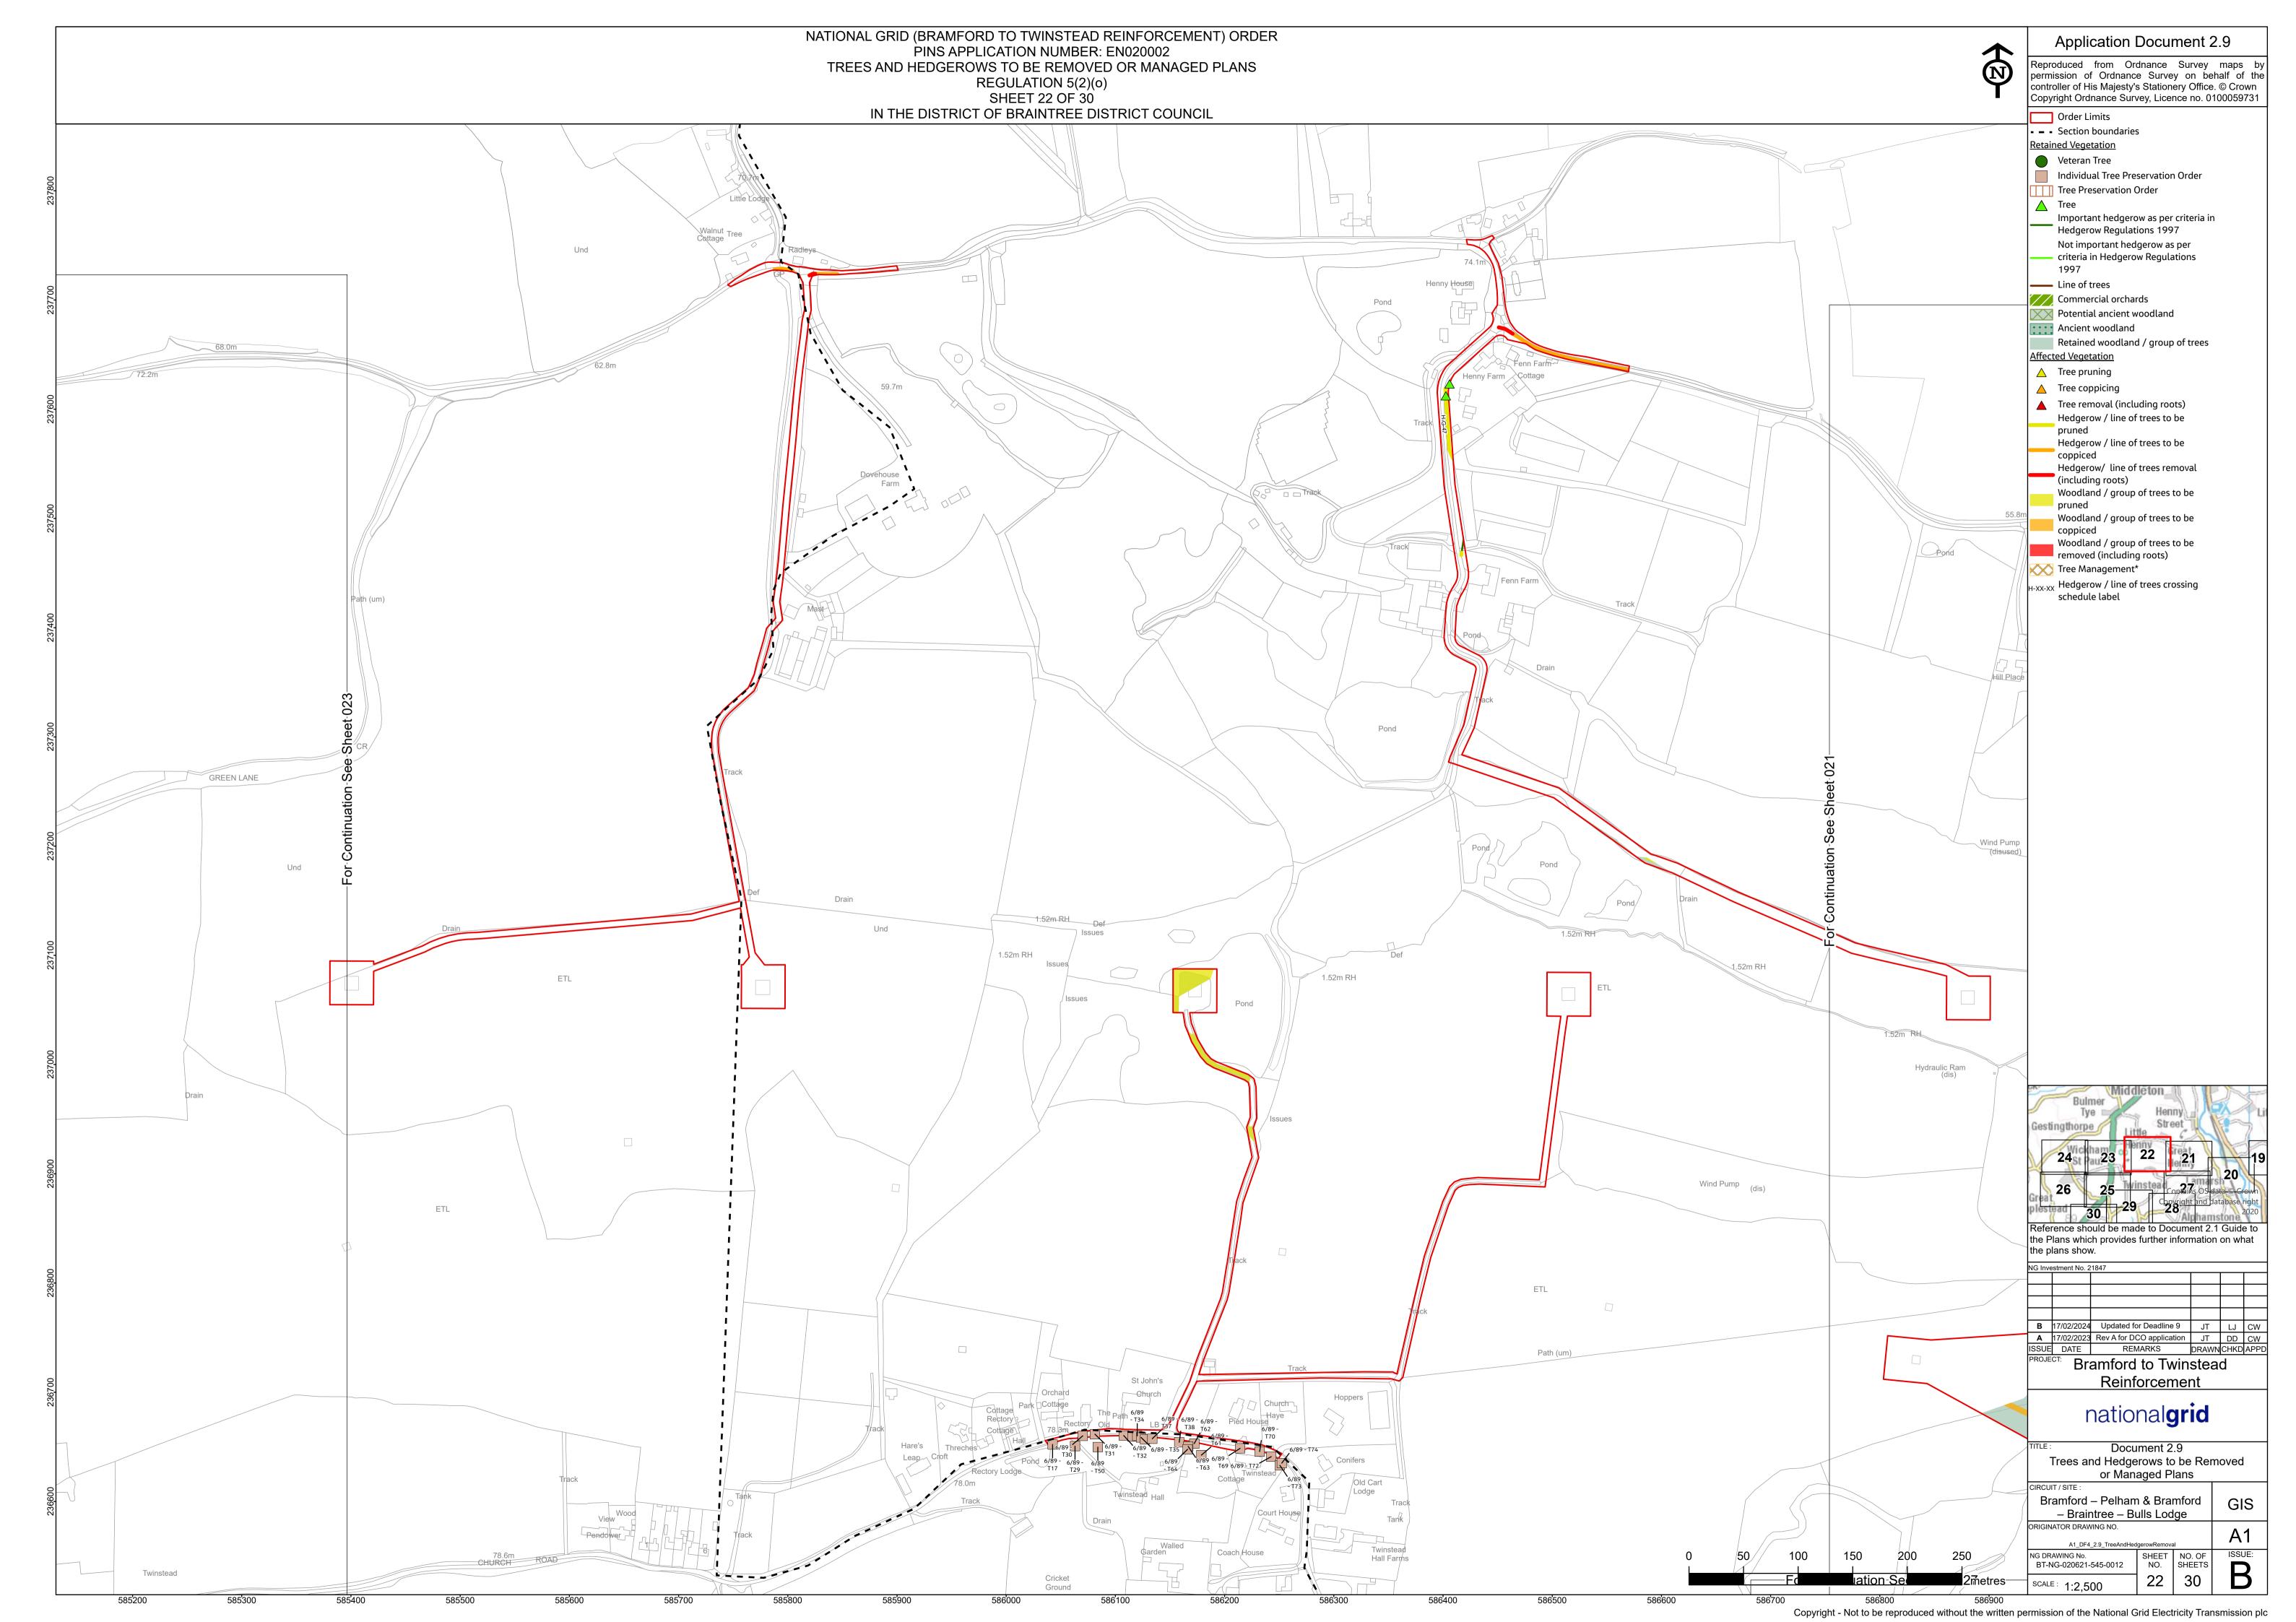

### Volume 2: Plans and Drawings

Document 2.9 (B): Trees and Hedgerows to be Removed or Managed Plans

**Final Issue B** February 2024

Planning Inspectorate reference: EN020002

Infrastructure Planning (Applications: Prescribed Forms and Procedure) Regulations 2009 Regulation 5(2)(o)