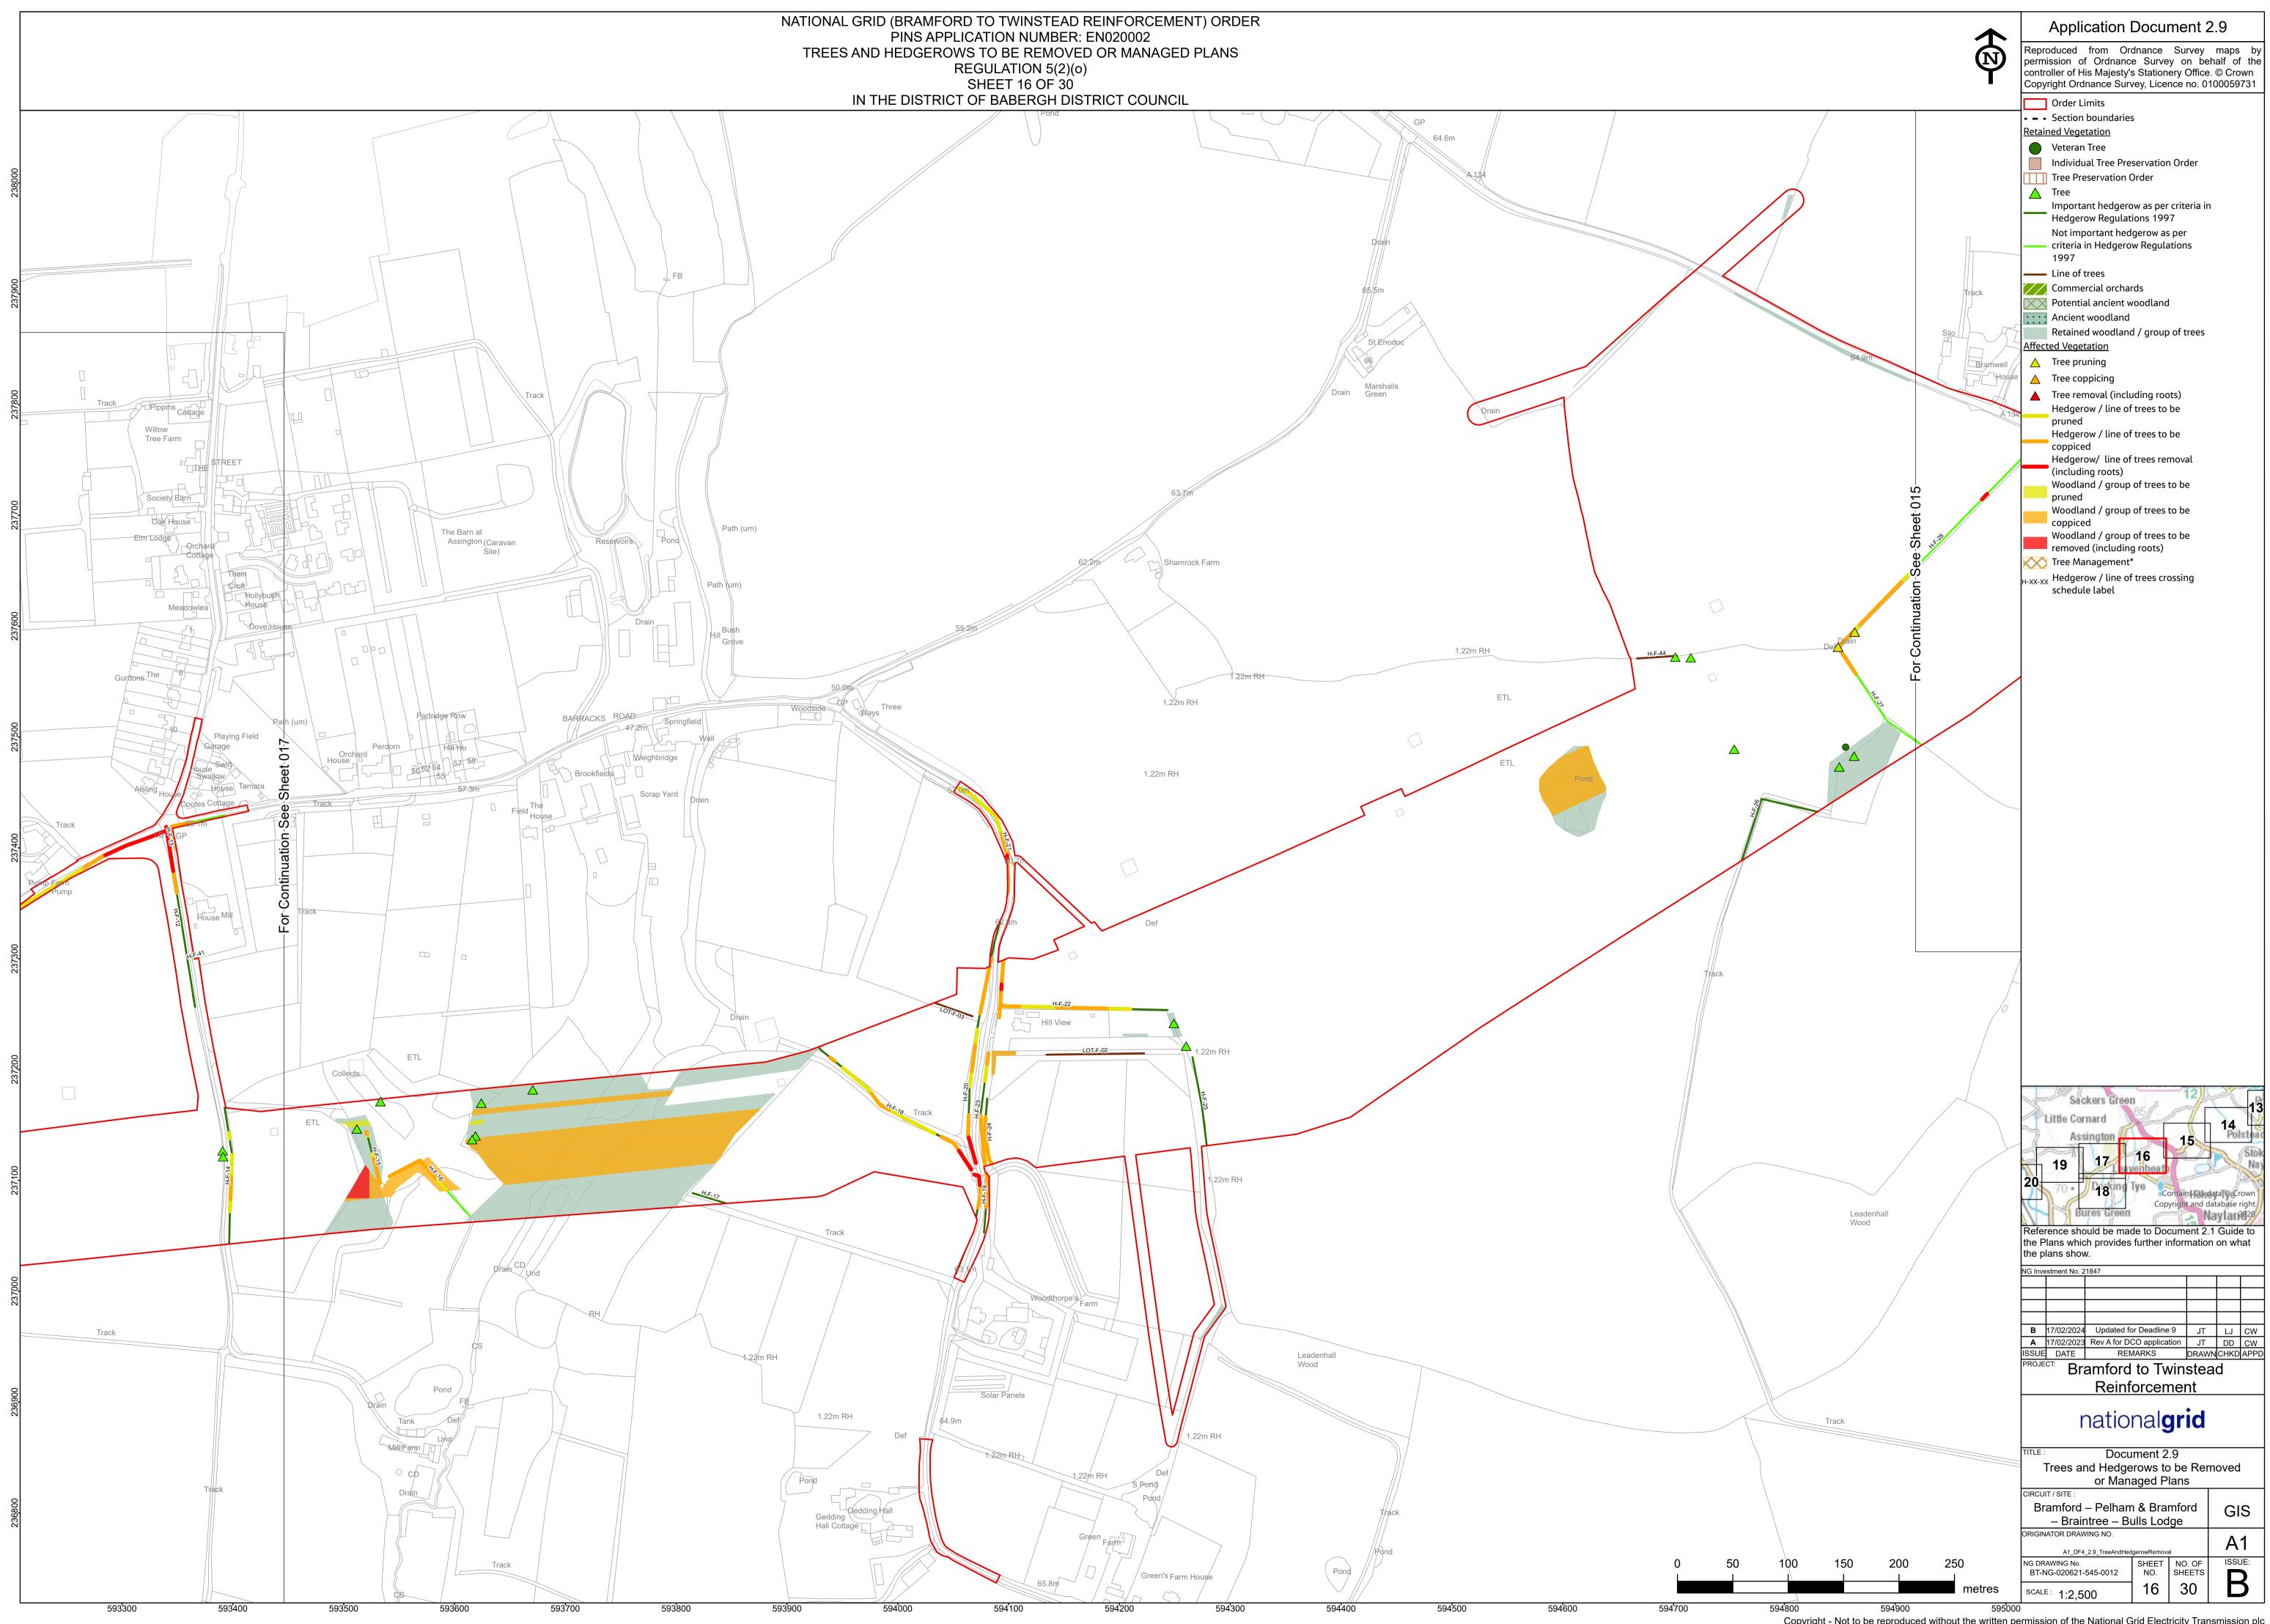

### Volume 2: Plans and Drawings

Document 2.9 (B): Trees and Hedgerows to be Removed or Managed Plans

**Final Issue B** February 2024

Planning Inspectorate reference: EN020002

Infrastructure Planning (Applications: Prescribed Forms and Procedure) Regulations 2009 Regulation 5(2)(o)