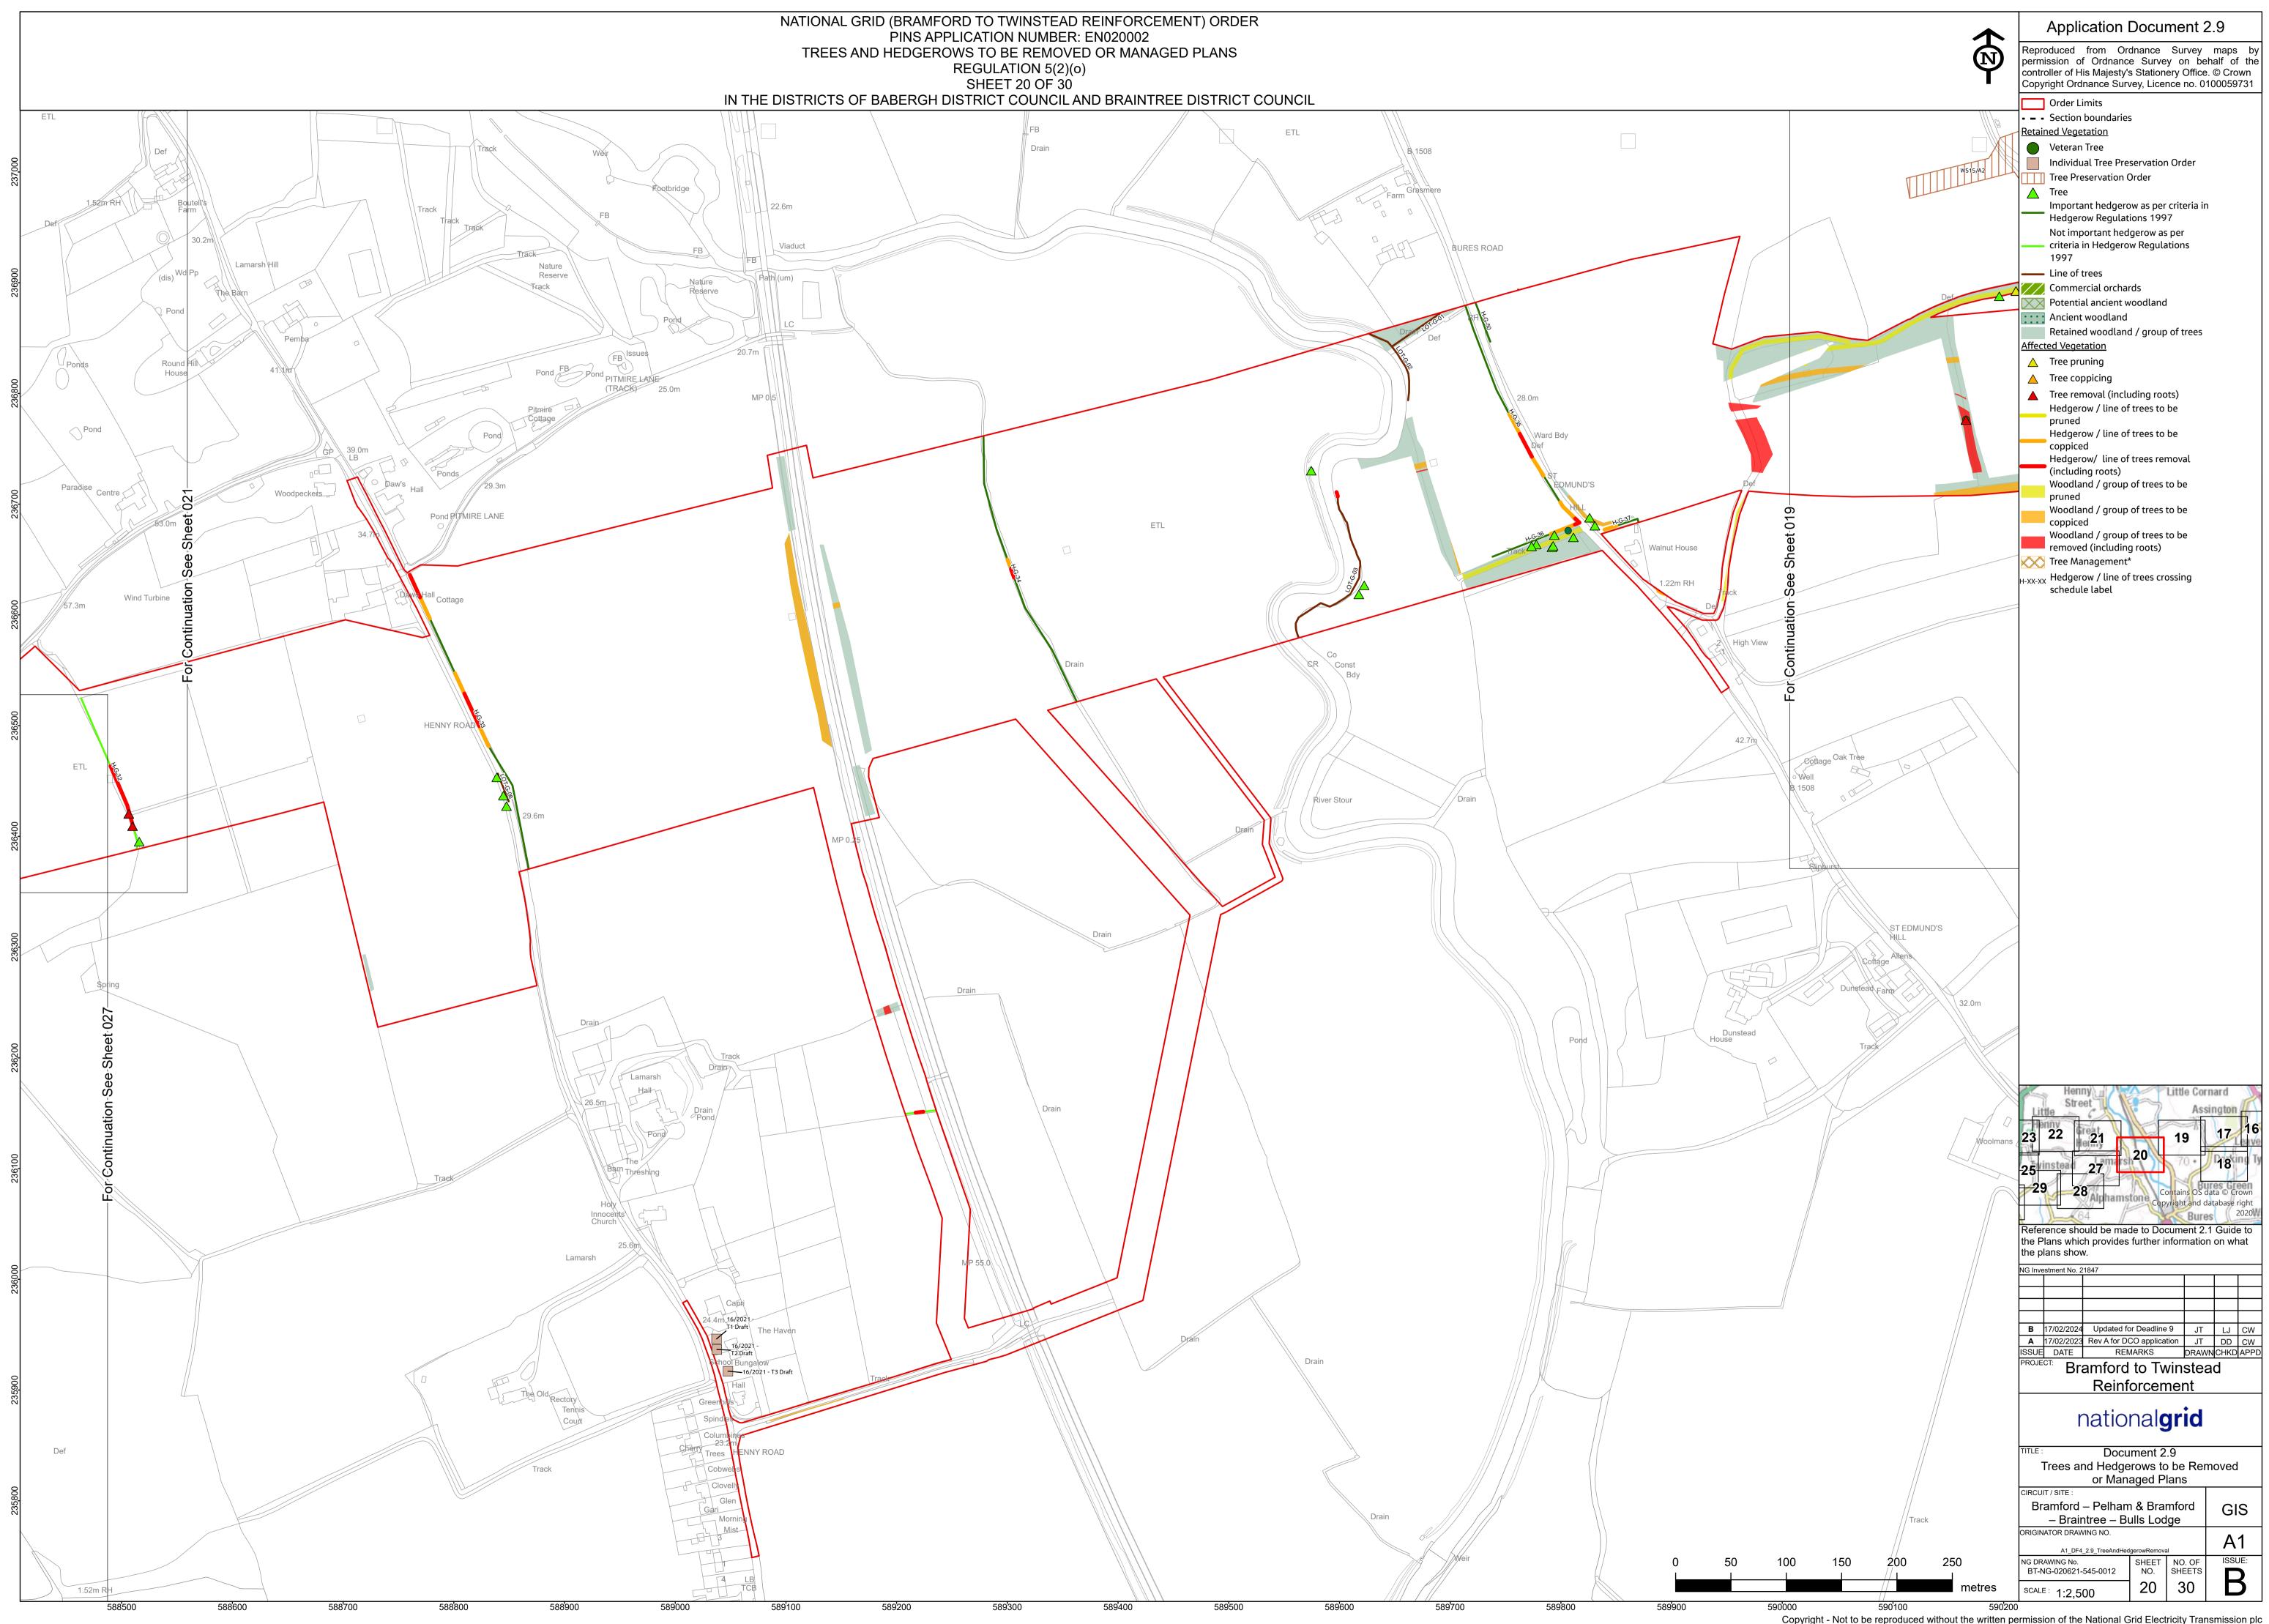

### Volume 2: Plans and Drawings

Document 2.9 (B): Trees and Hedgerows to be Removed or Managed Plans

**Final Issue B** February 2024

Planning Inspectorate reference: EN020002

Infrastructure Planning (Applications: Prescribed Forms and Procedure) Regulations 2009 Regulation 5(2)(o)