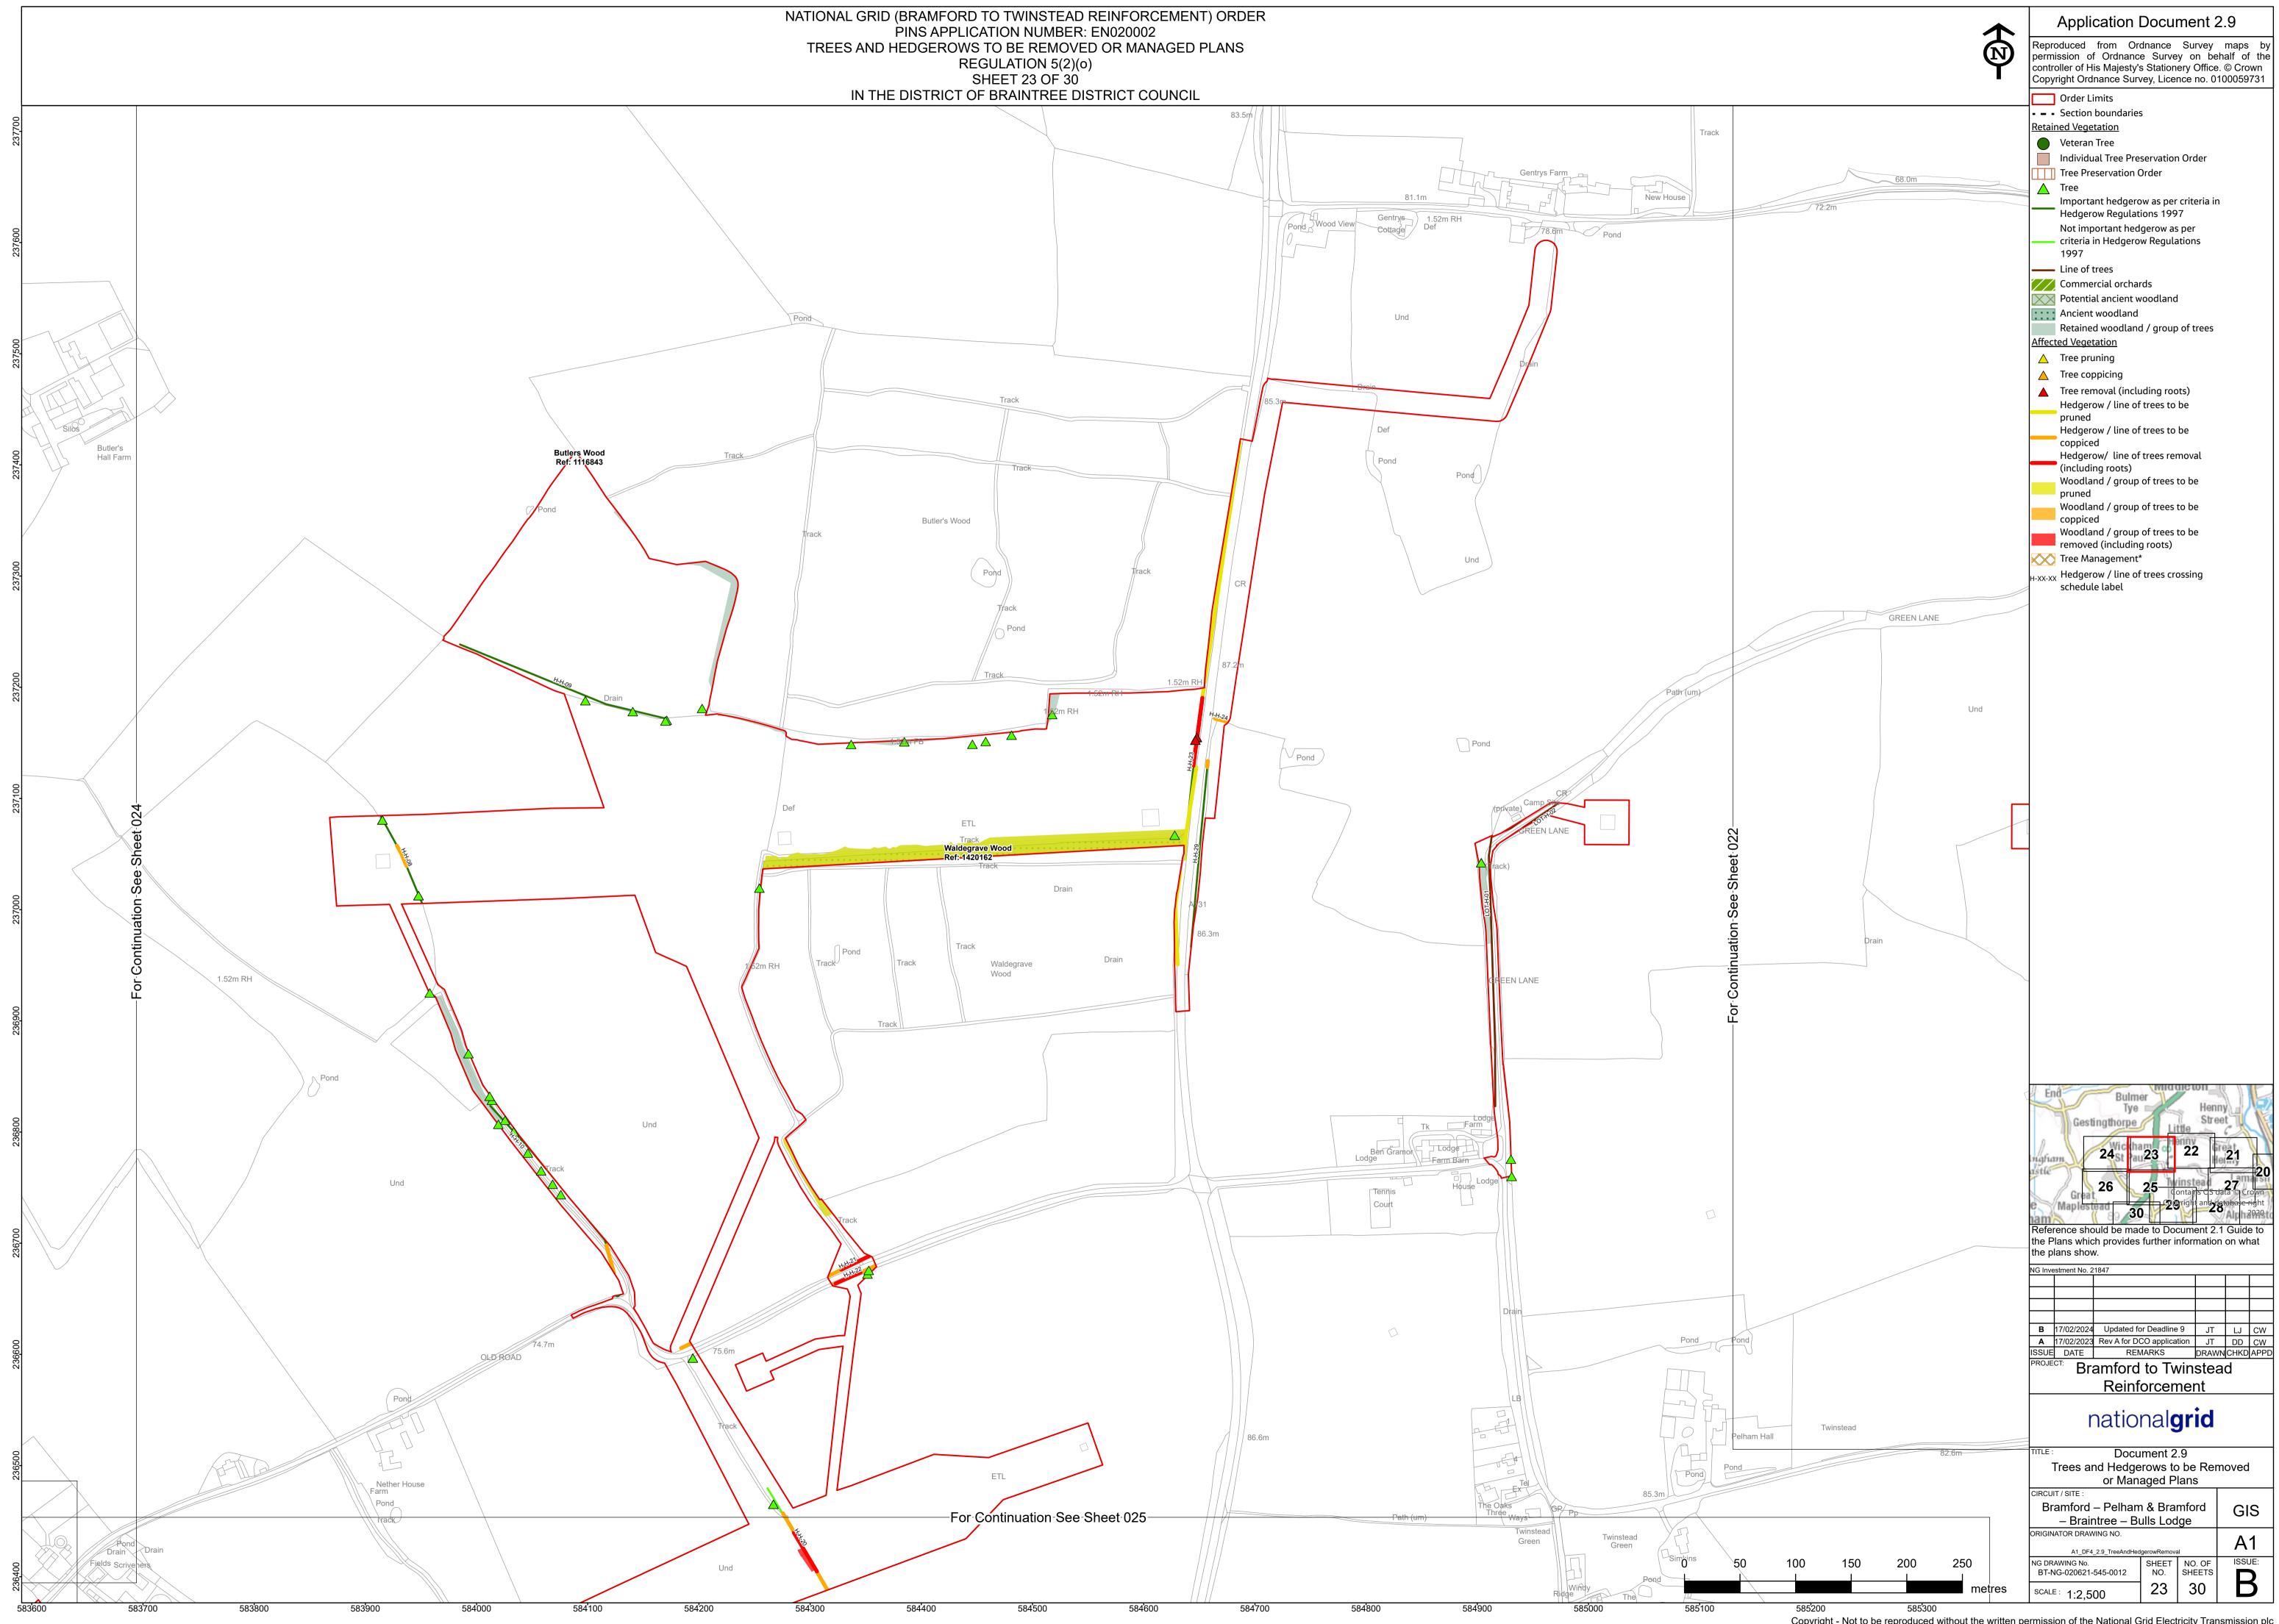

### Volume 2: Plans and Drawings

Document 2.9 (B): Trees and Hedgerows to be Removed or Managed Plans

**Final Issue B** February 2024

Planning Inspectorate reference: EN020002

Infrastructure Planning (Applications: Prescribed Forms and Procedure) Regulations 2009 Regulation 5(2)(o)