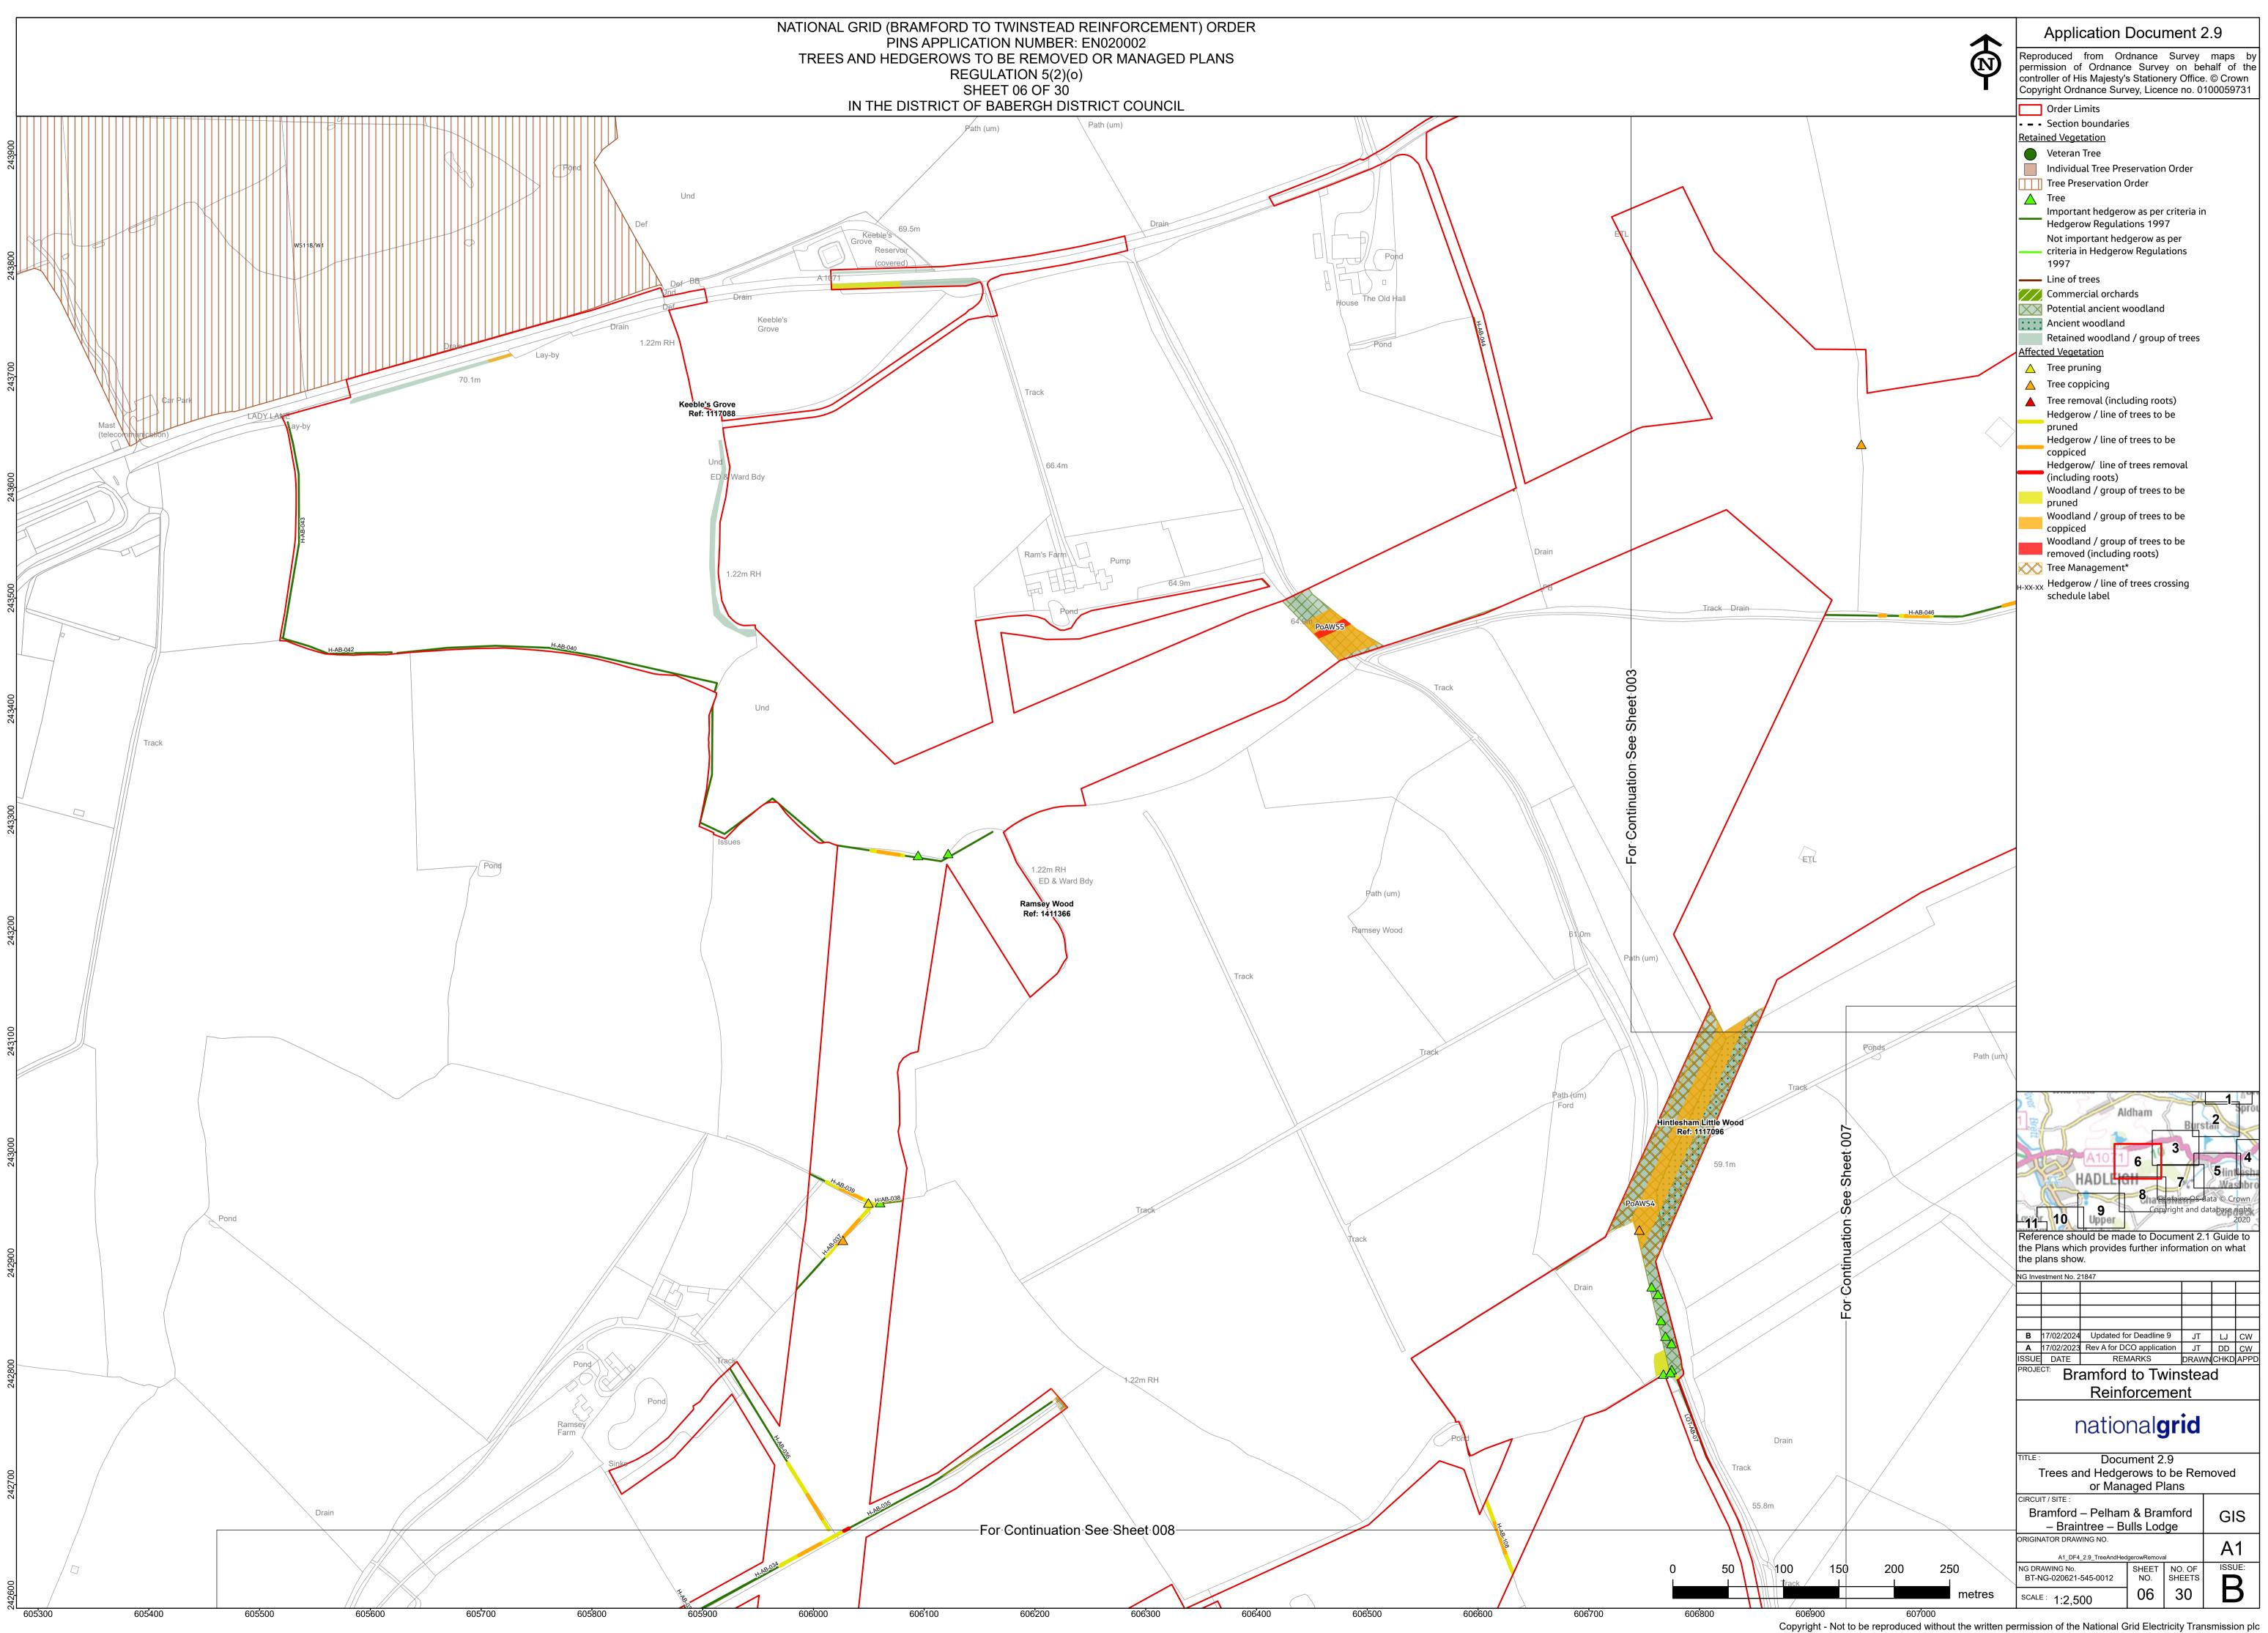

### Volume 2: Plans and Drawings

Document 2.9 (B): Trees and Hedgerows to be Removed or Managed Plans

**Final Issue B** February 2024

Planning Inspectorate reference: EN020002

Infrastructure Planning (Applications: Prescribed Forms and Procedure) Regulations 2009 Regulation 5(2)(o)