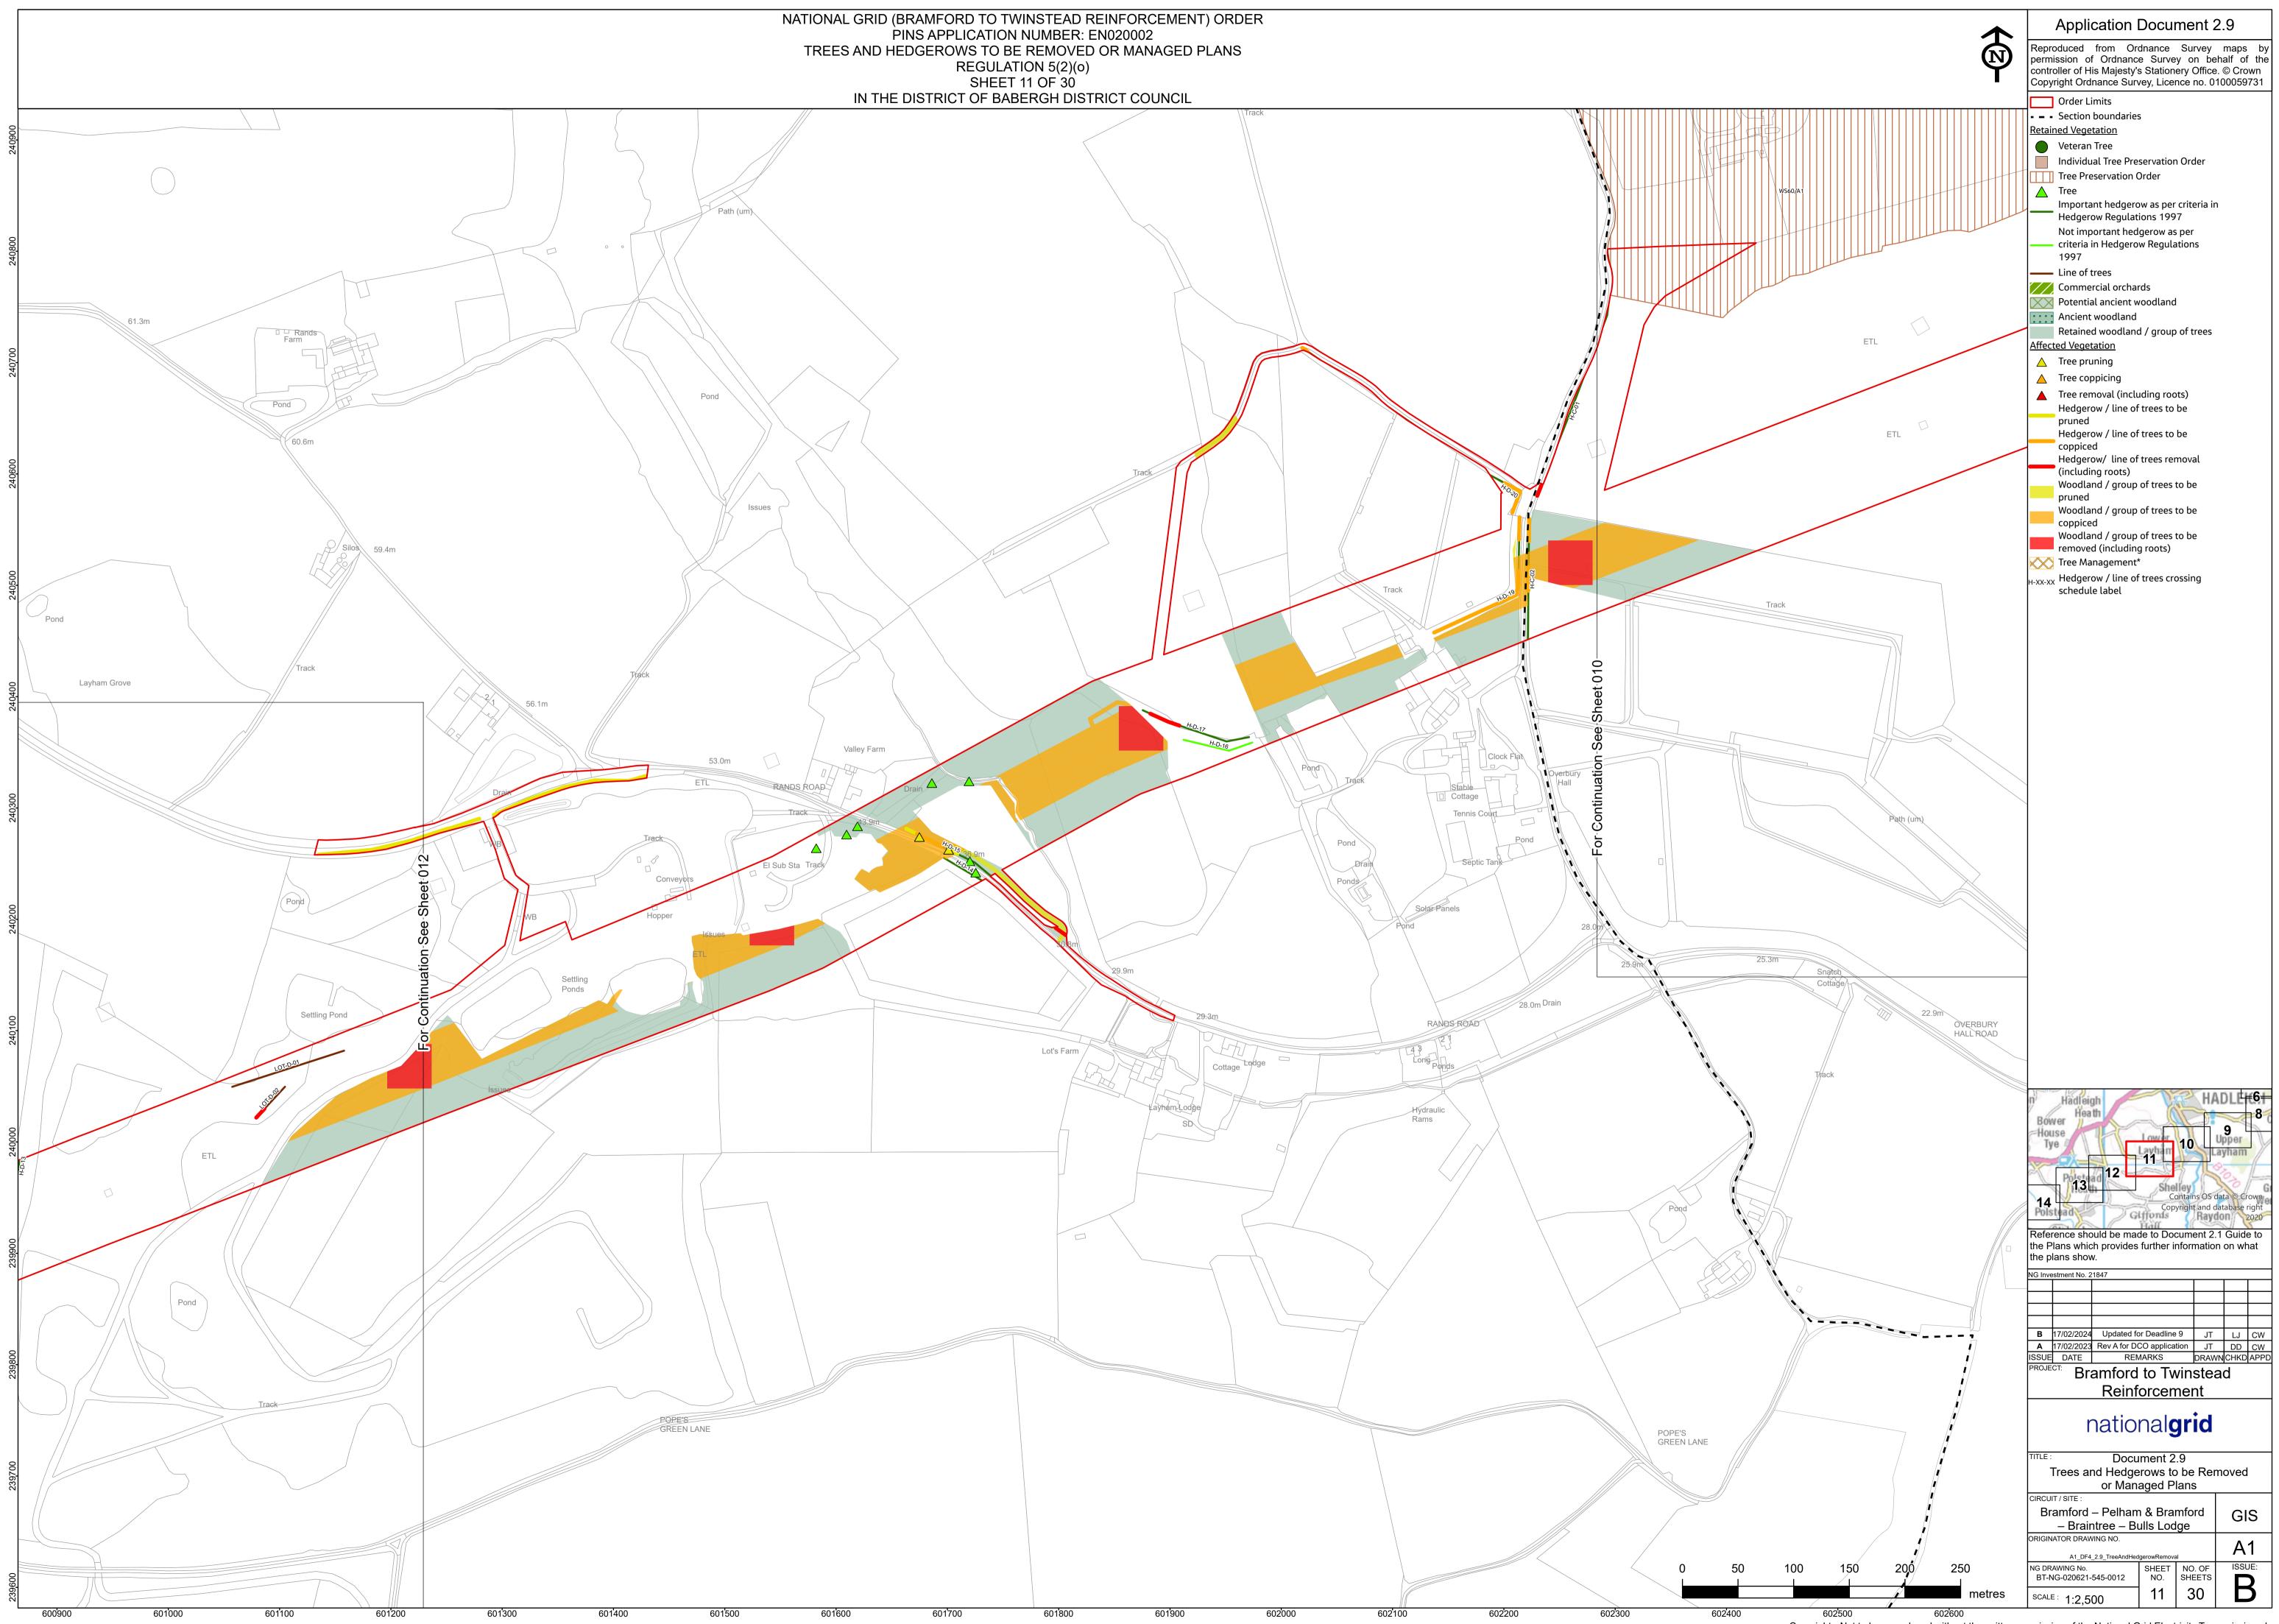

### Volume 2: Plans and Drawings

Document 2.9 (B): Trees and Hedgerows to be Removed or Managed Plans

**Final Issue B** February 2024

Planning Inspectorate reference: EN020002

Infrastructure Planning (Applications: Prescribed Forms and Procedure) Regulations 2009 Regulation 5(2)(o)