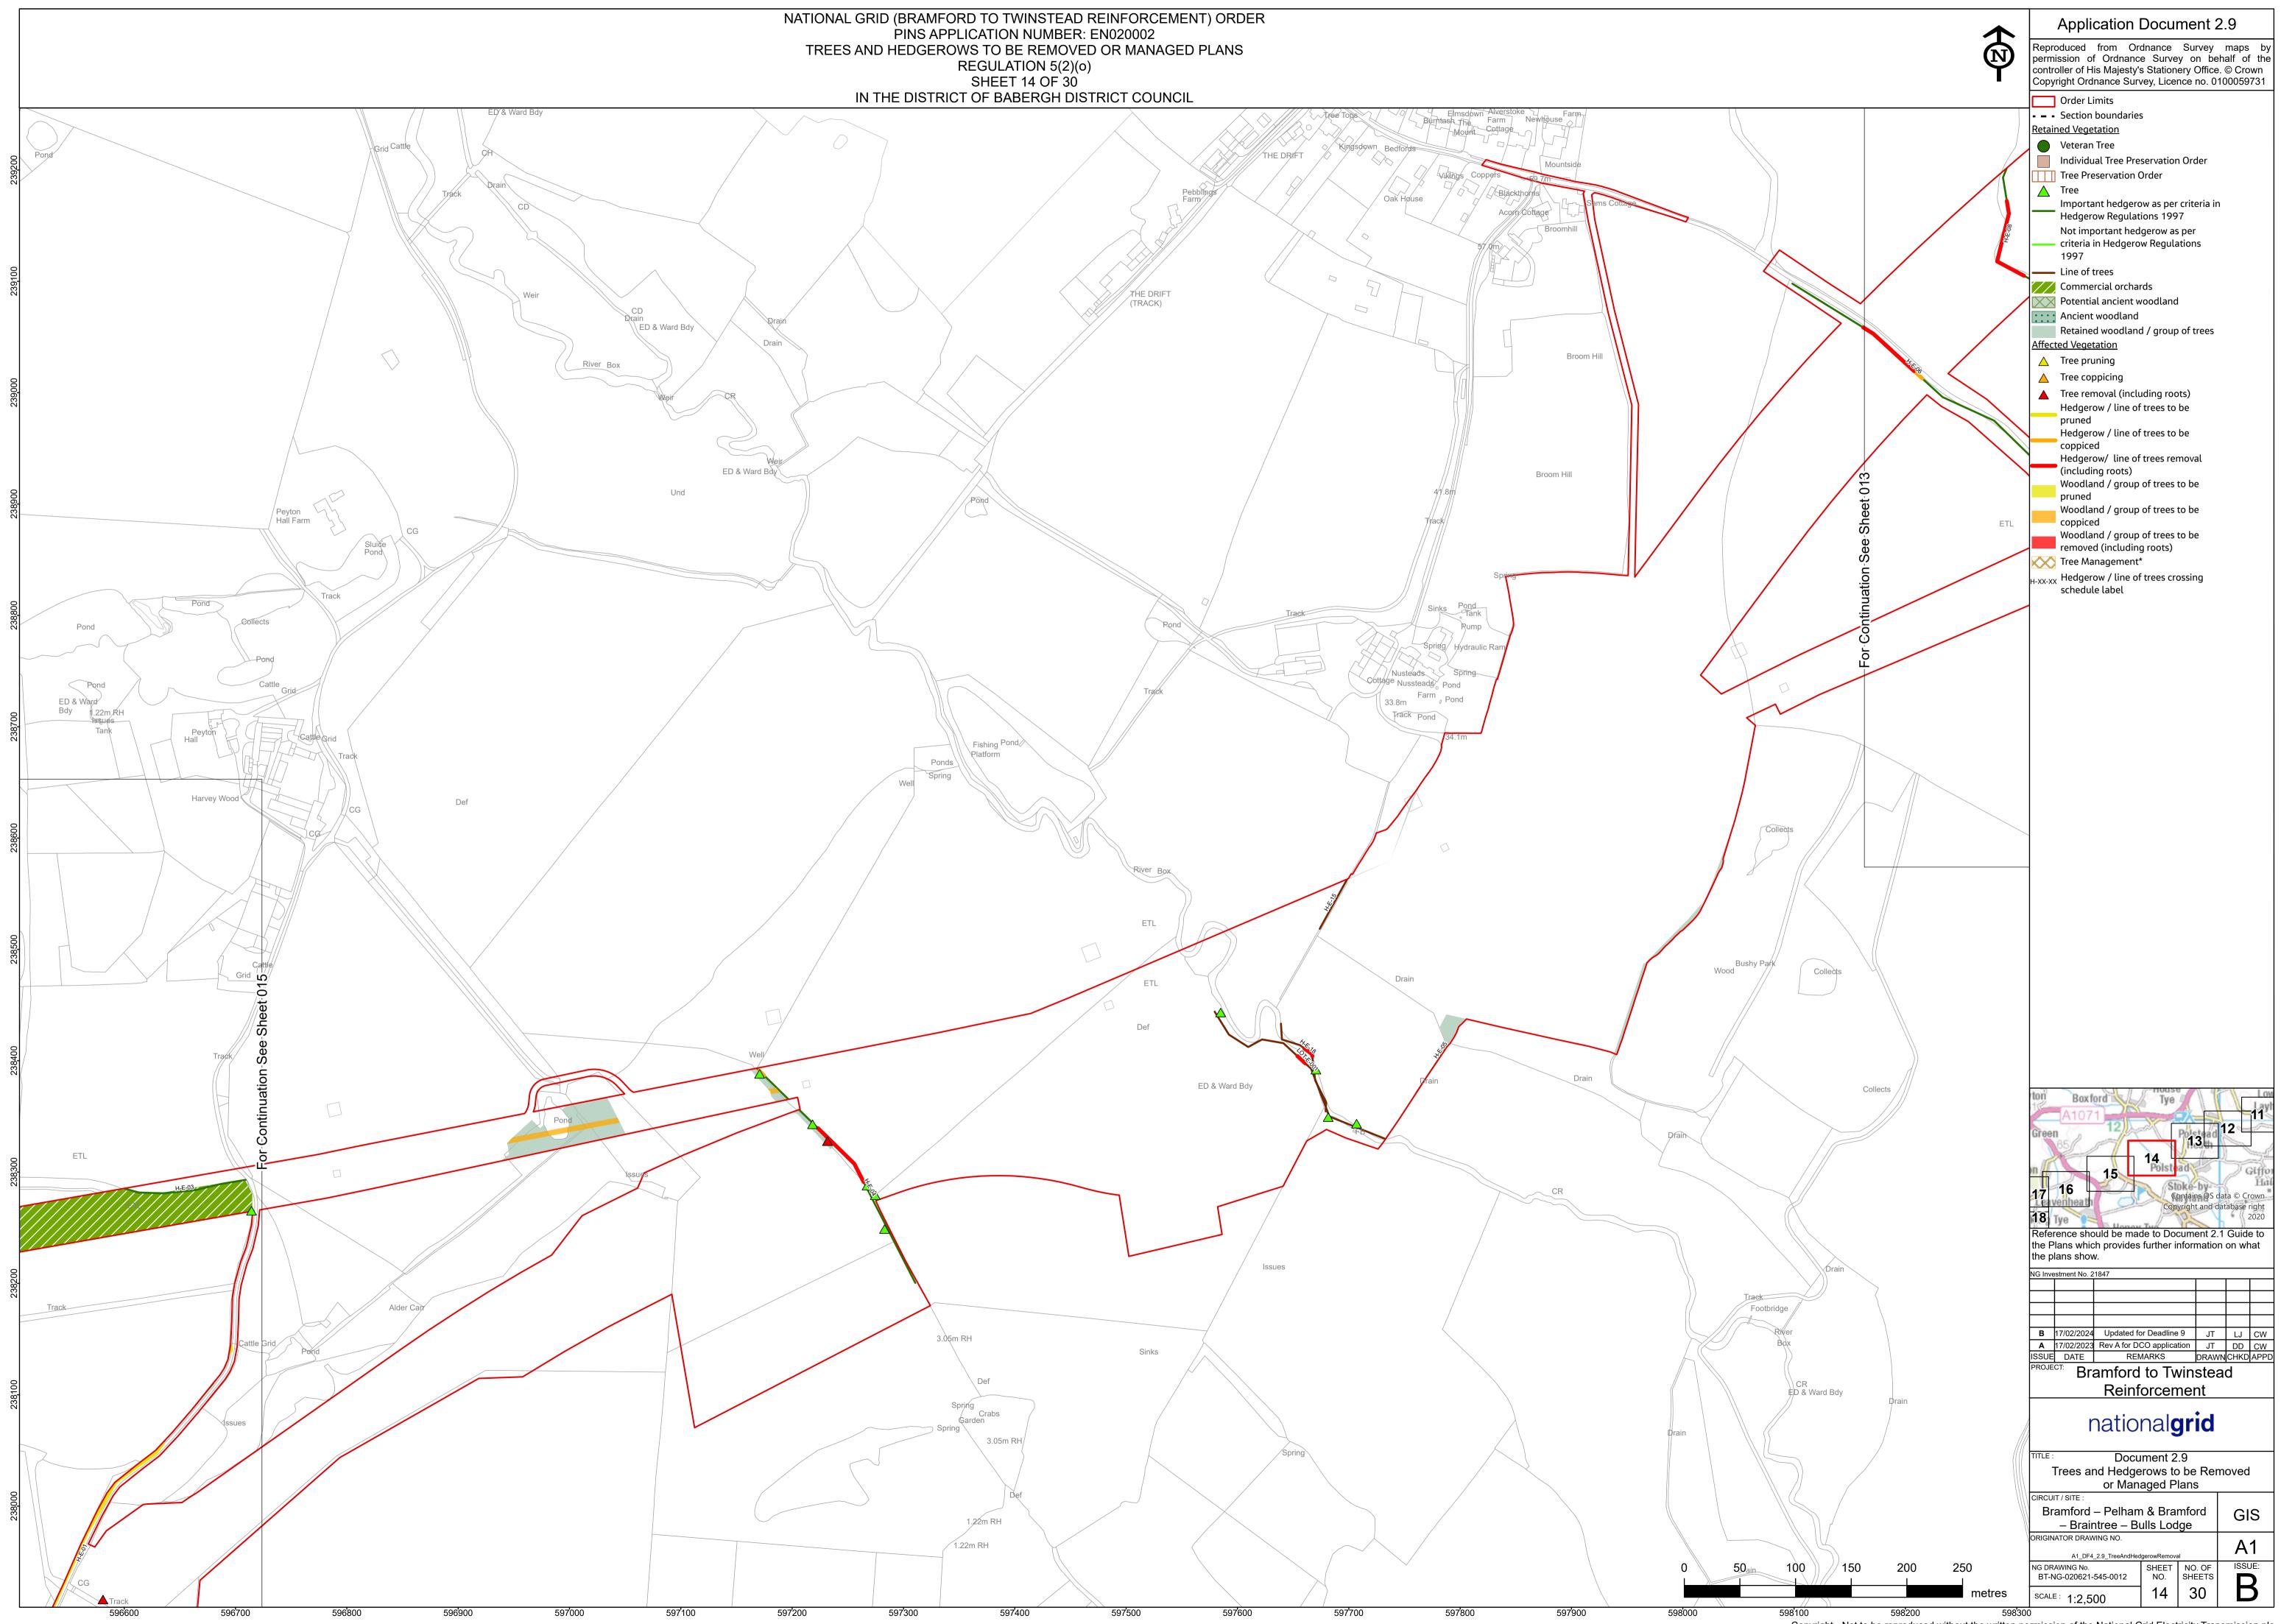

### Volume 2: Plans and Drawings

Document 2.9 (B): Trees and Hedgerows to be Removed or Managed Plans

**Final Issue B** February 2024

Planning Inspectorate reference: EN020002

Infrastructure Planning (Applications: Prescribed Forms and Procedure) Regulations 2009 Regulation 5(2)(o)