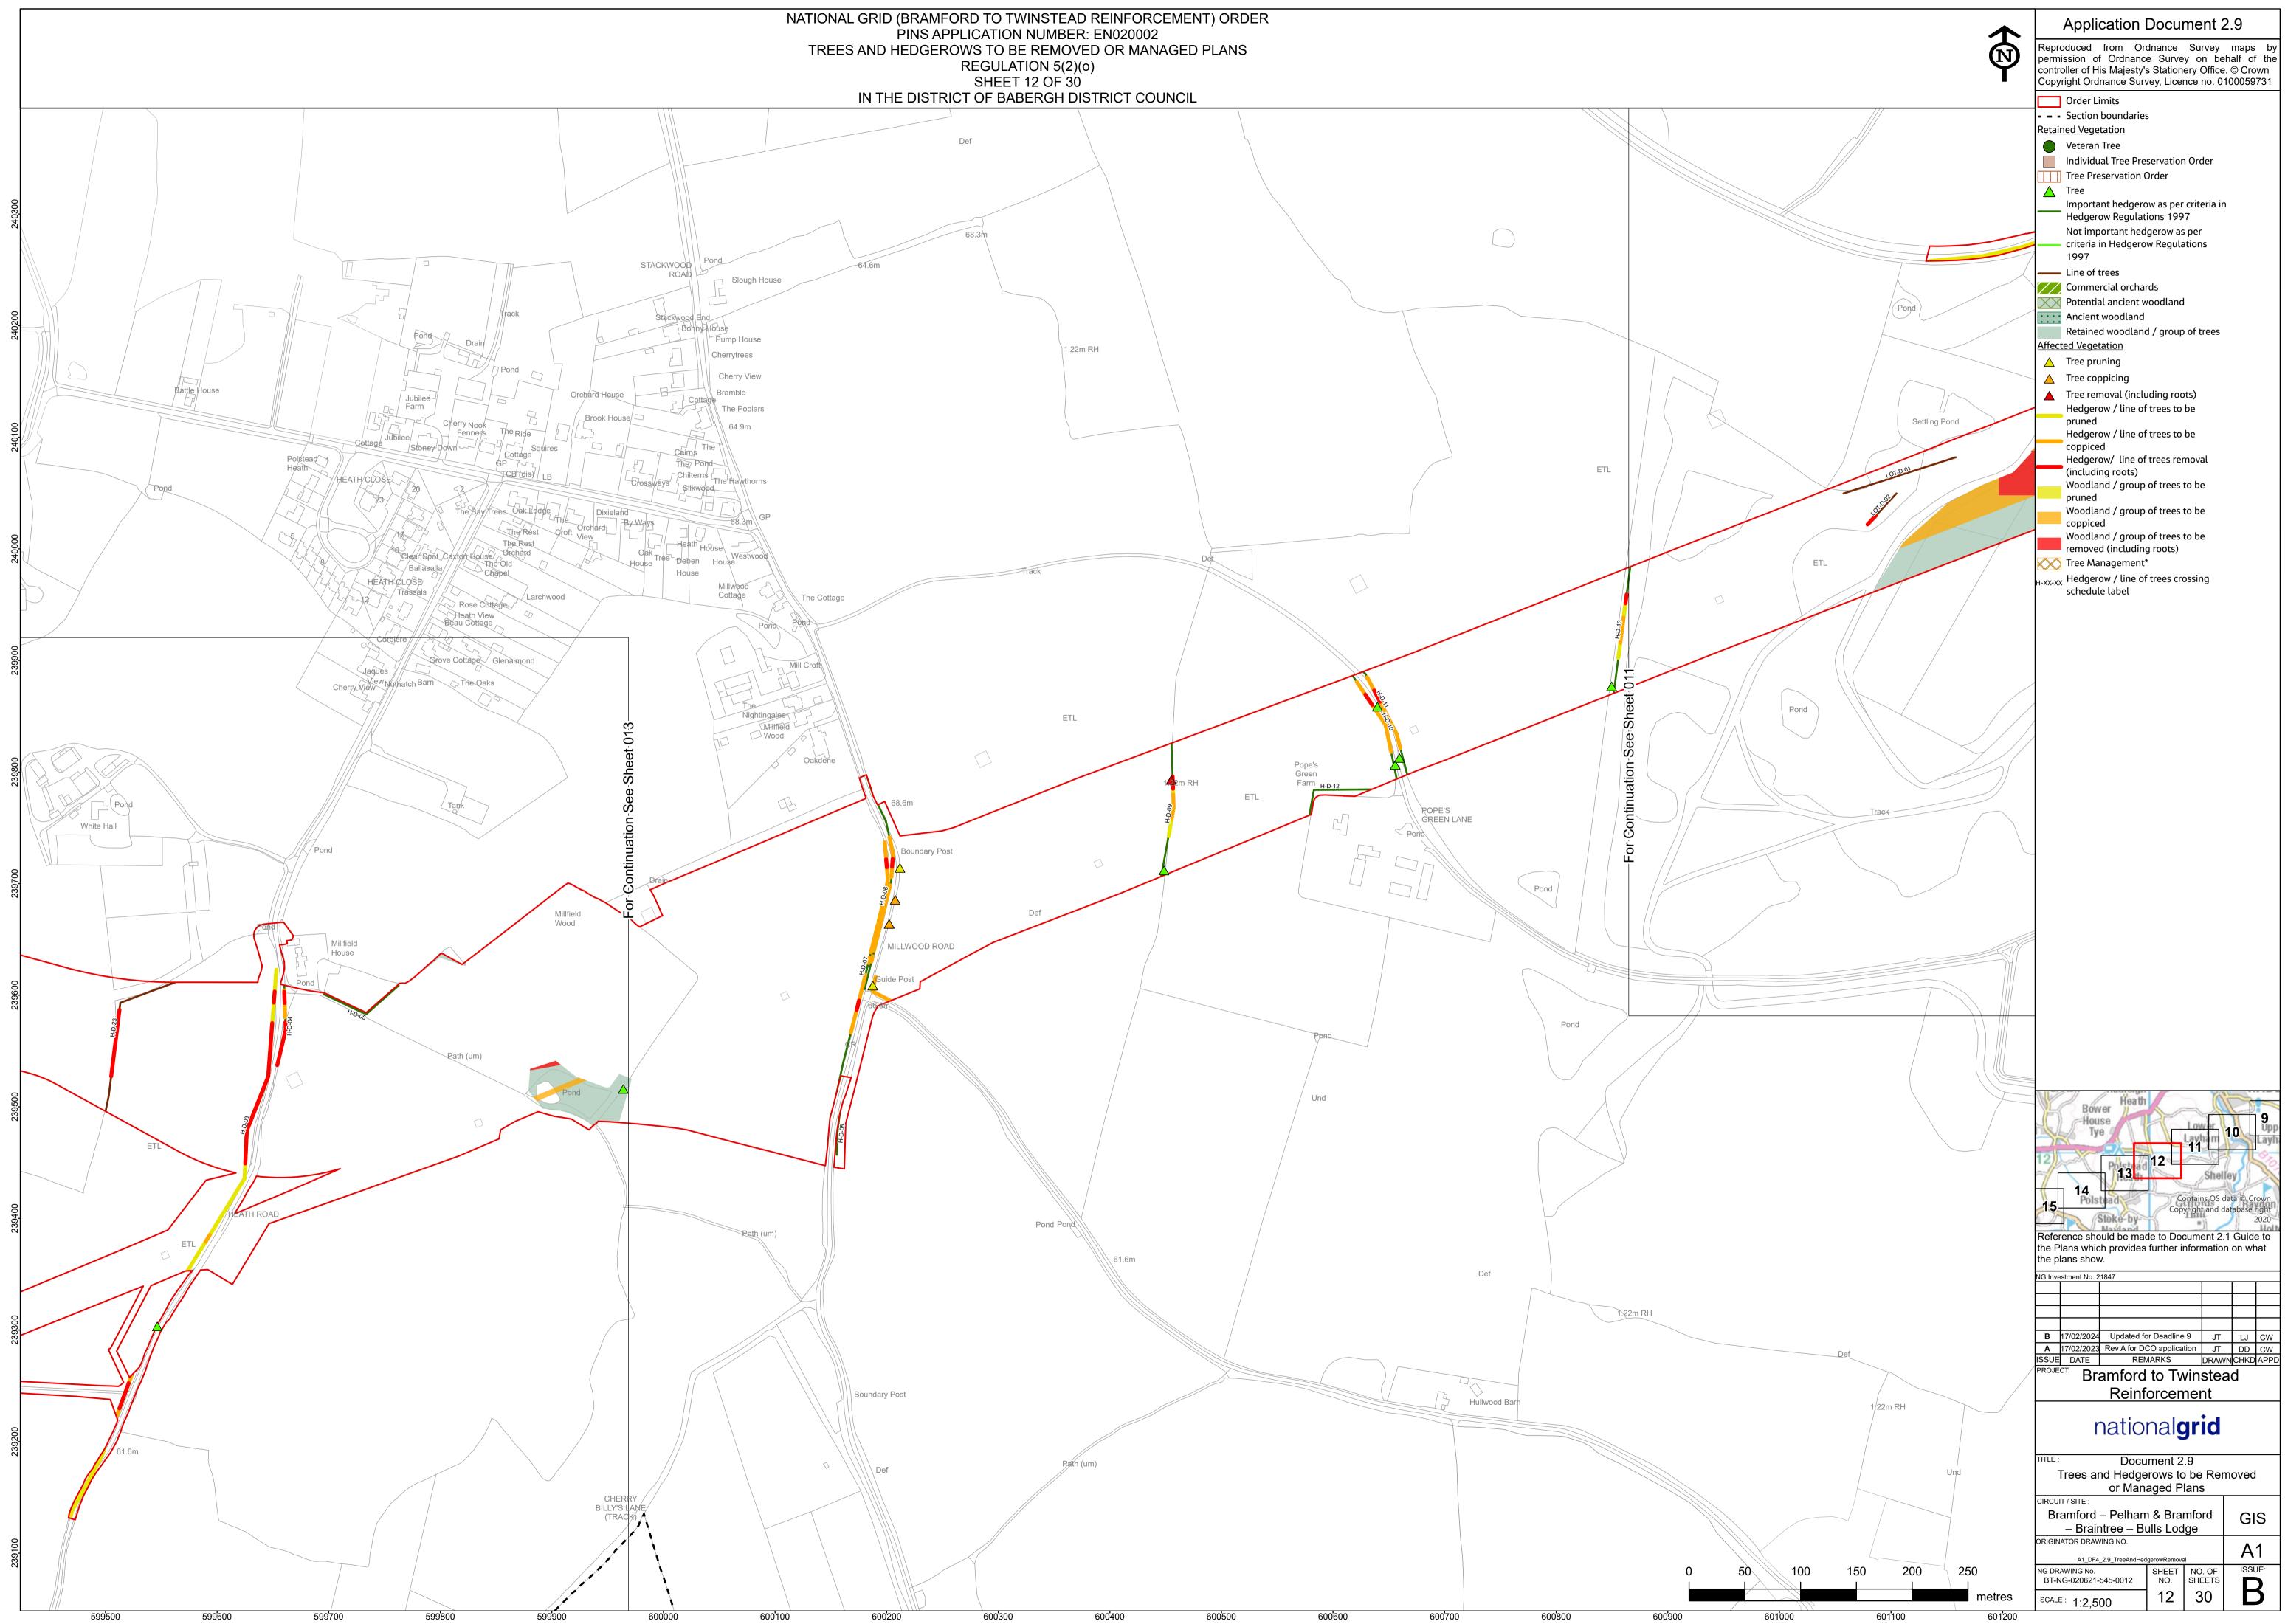

### Volume 2: Plans and Drawings

Document 2.9 (B): Trees and Hedgerows to be Removed or Managed Plans

**Final Issue B** February 2024

Planning Inspectorate reference: EN020002

Infrastructure Planning (Applications: Prescribed Forms and Procedure) Regulations 2009 Regulation 5(2)(o)