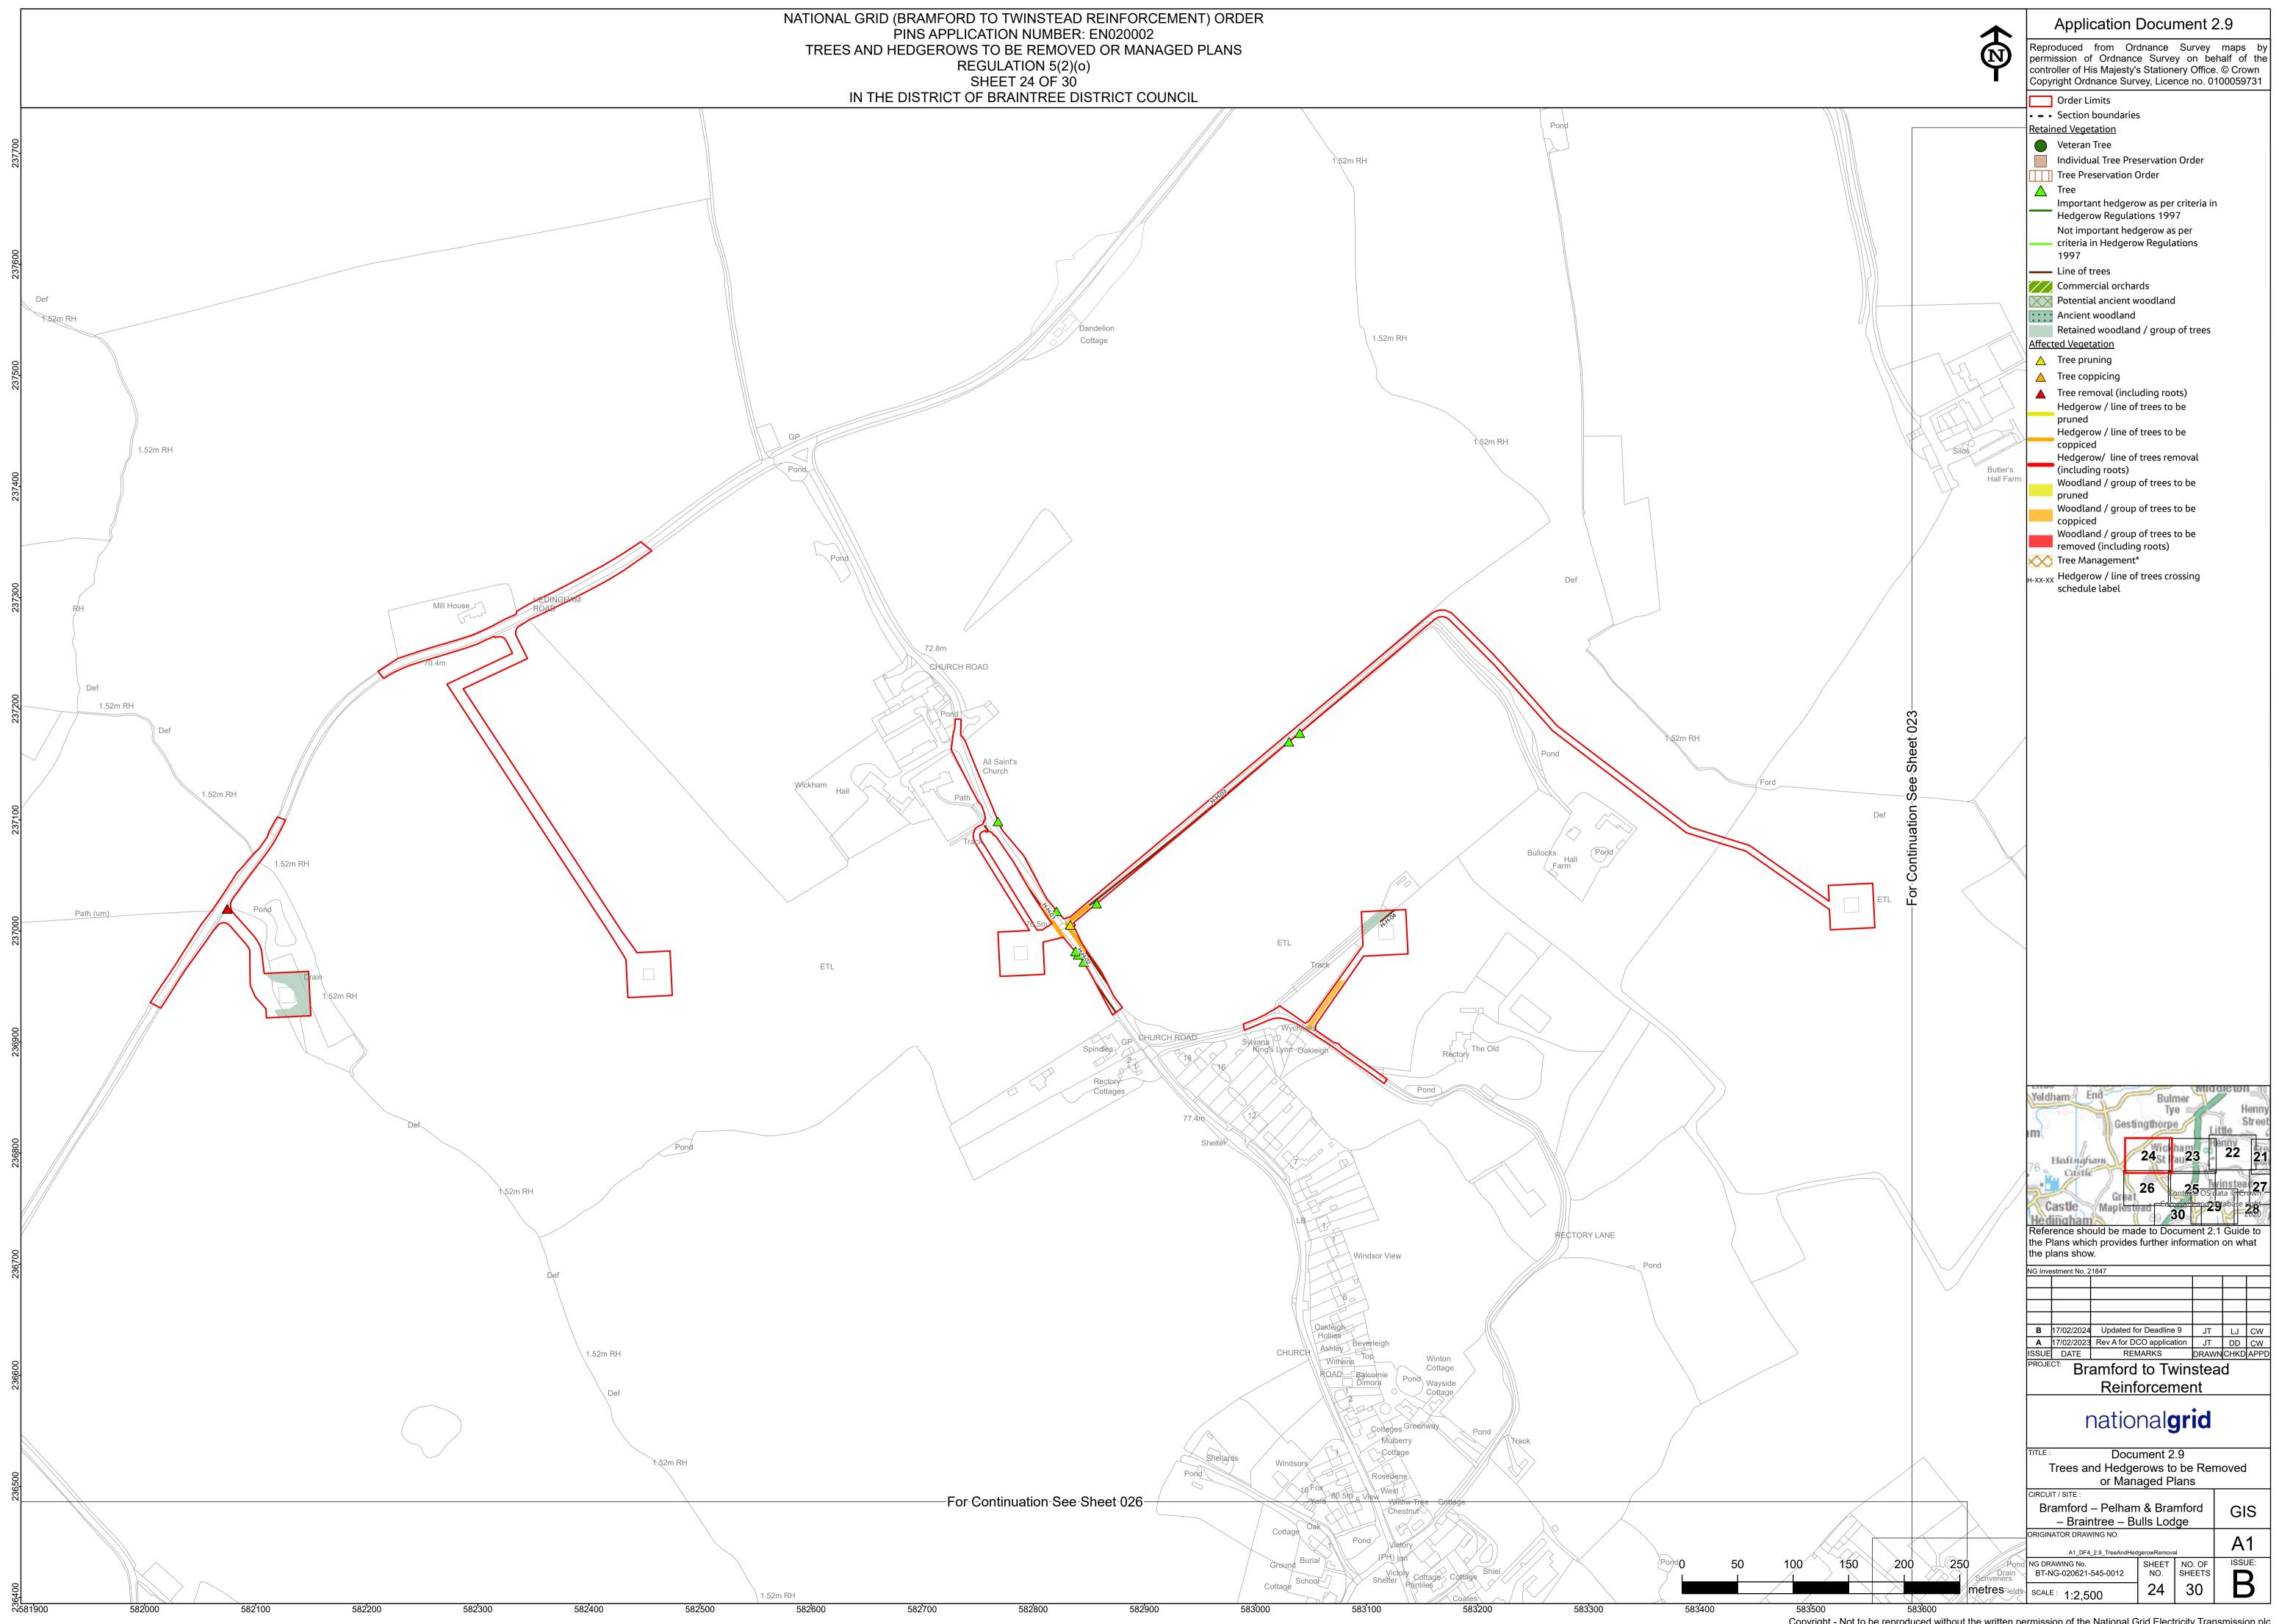

### Volume 2: Plans and Drawings

Document 2.9 (B): Trees and Hedgerows to be Removed or Managed Plans

**Final Issue B** February 2024

Planning Inspectorate reference: EN020002

Infrastructure Planning (Applications: Prescribed Forms and Procedure) Regulations 2009 Regulation 5(2)(o)