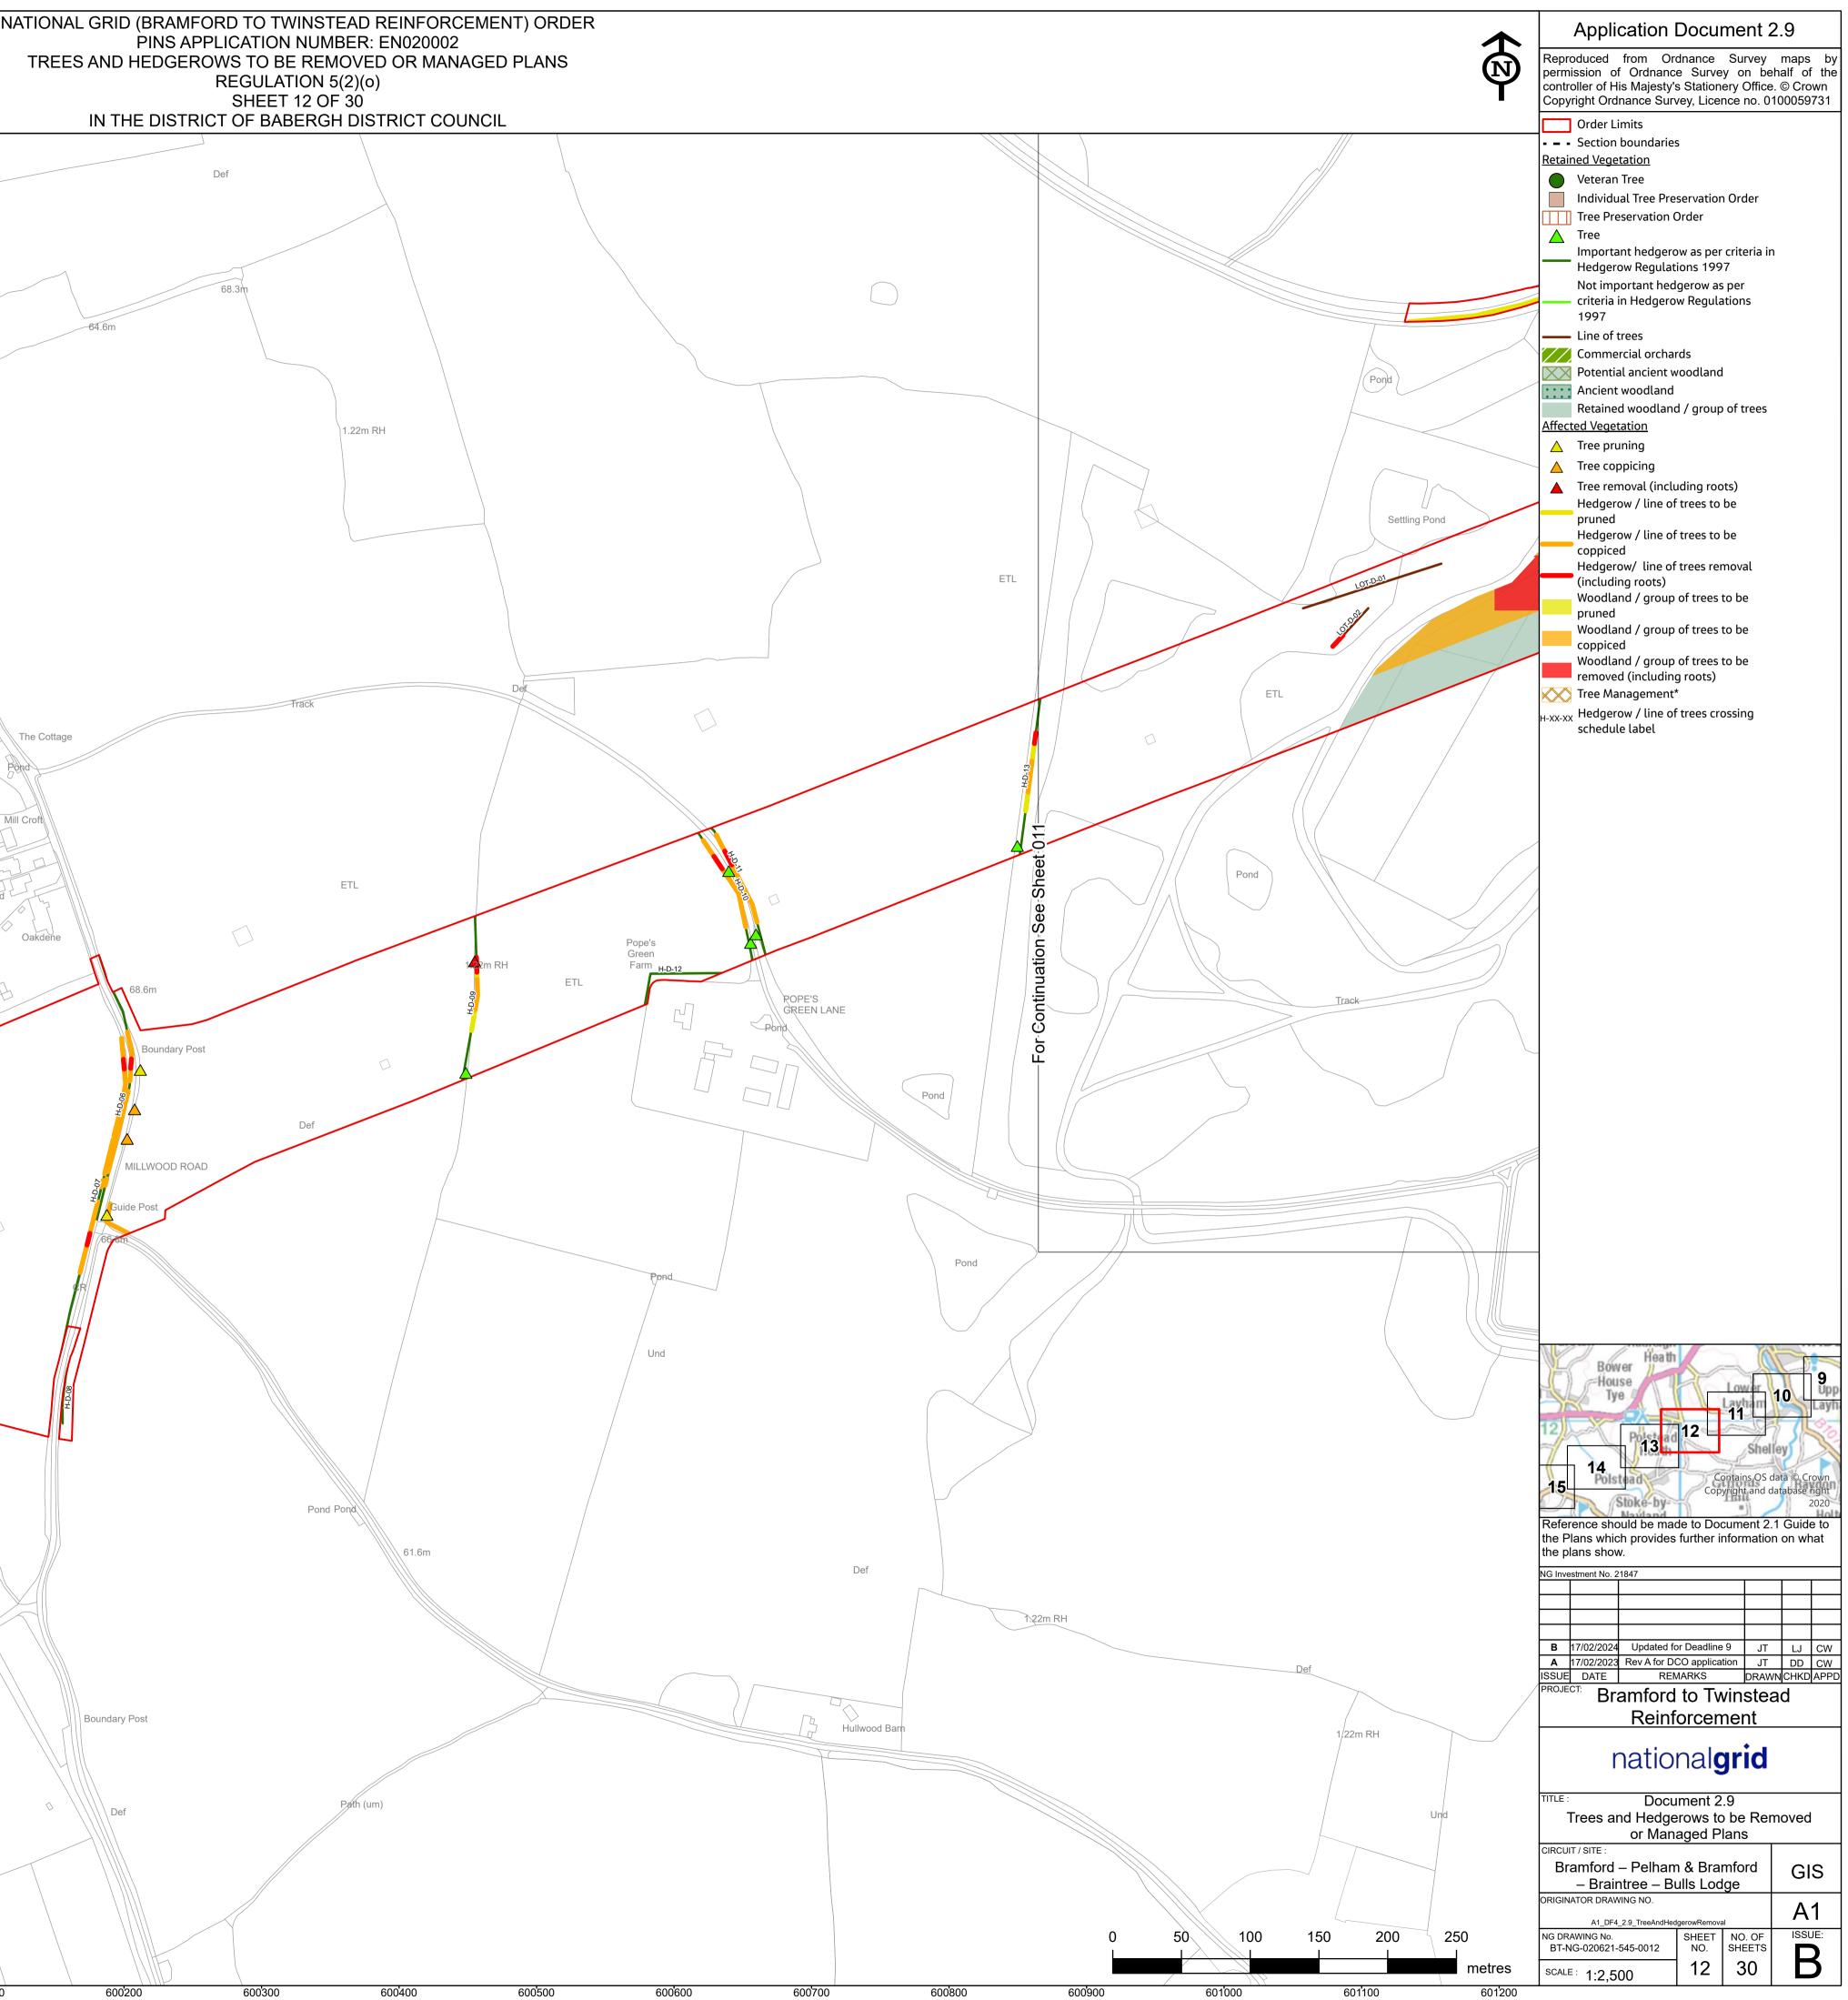

### Volume 2: Plans and Drawings

Document 2.9 (B): Trees and Hedgerows to be Removed or Managed Plans

**Final Issue B** February 2024

Planning Inspectorate reference: EN020002

Infrastructure Planning (Applications: Prescribed Forms and Procedure) Regulations 2009 Regulation 5(2)(o)