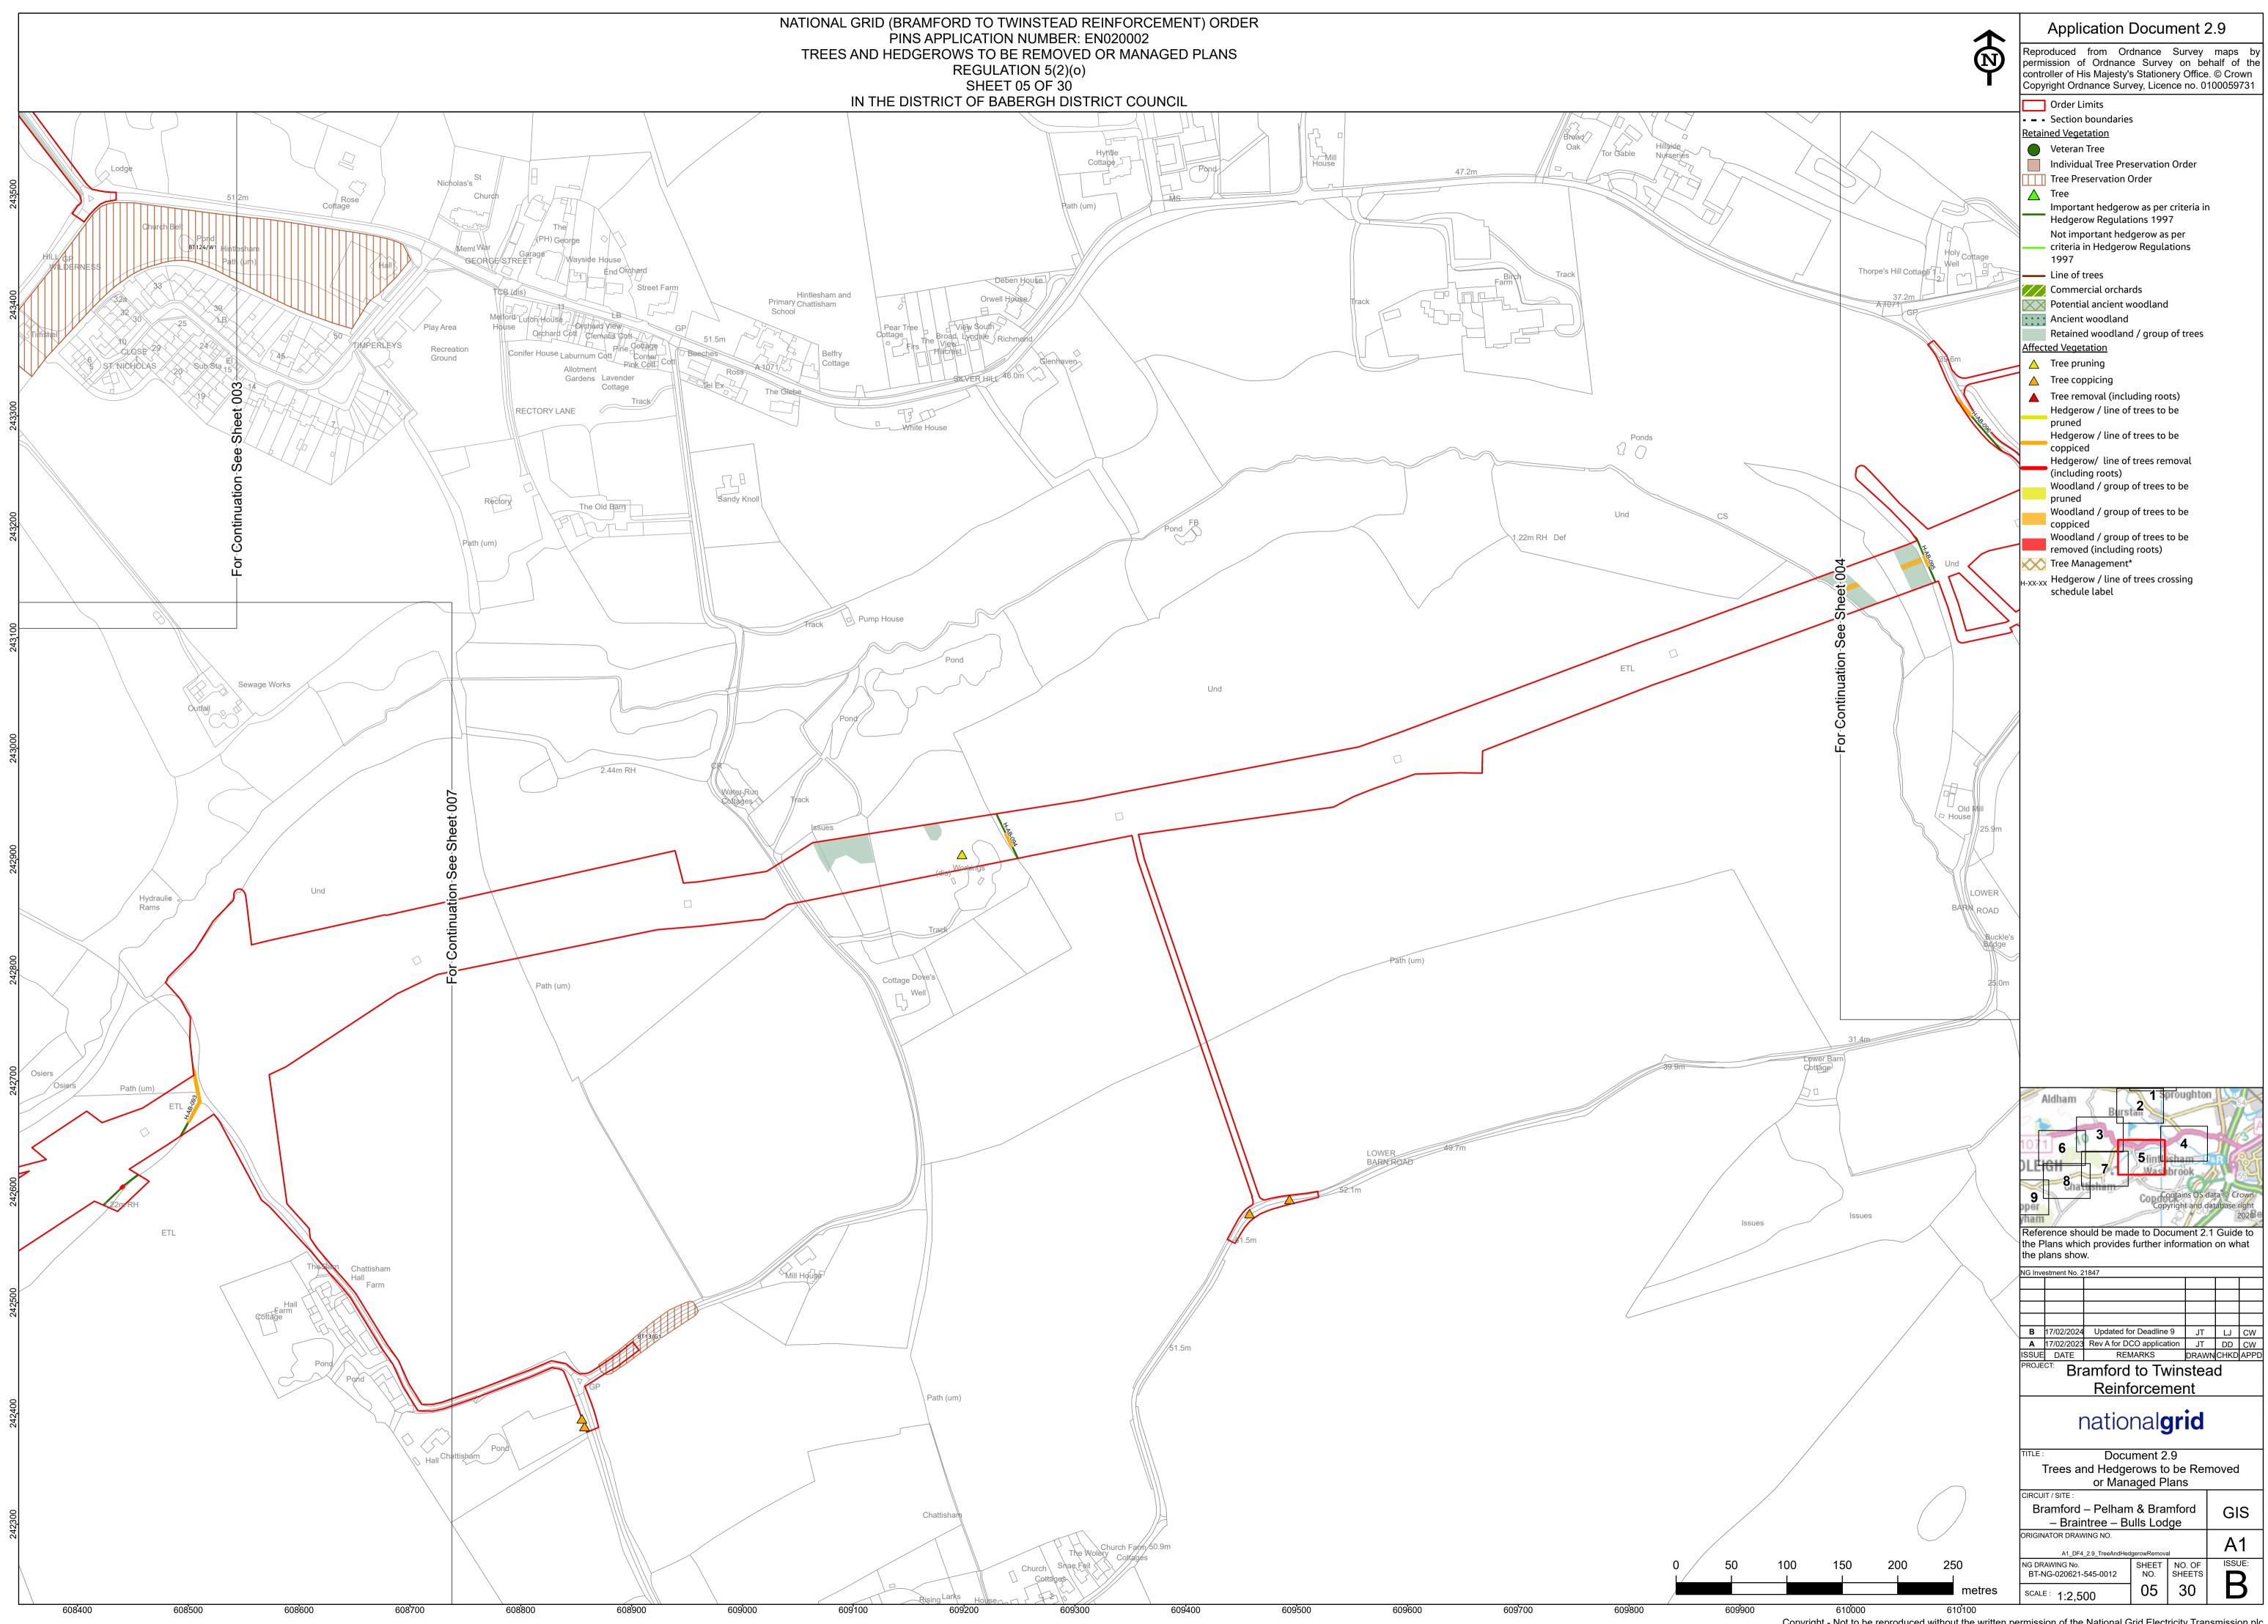

### Volume 2: Plans and Drawings

Document 2.9 (B): Trees and Hedgerows to be Removed or Managed Plans

**Final Issue B** February 2024

Planning Inspectorate reference: EN020002

Infrastructure Planning (Applications: Prescribed Forms and Procedure) Regulations 2009 Regulation 5(2)(o)