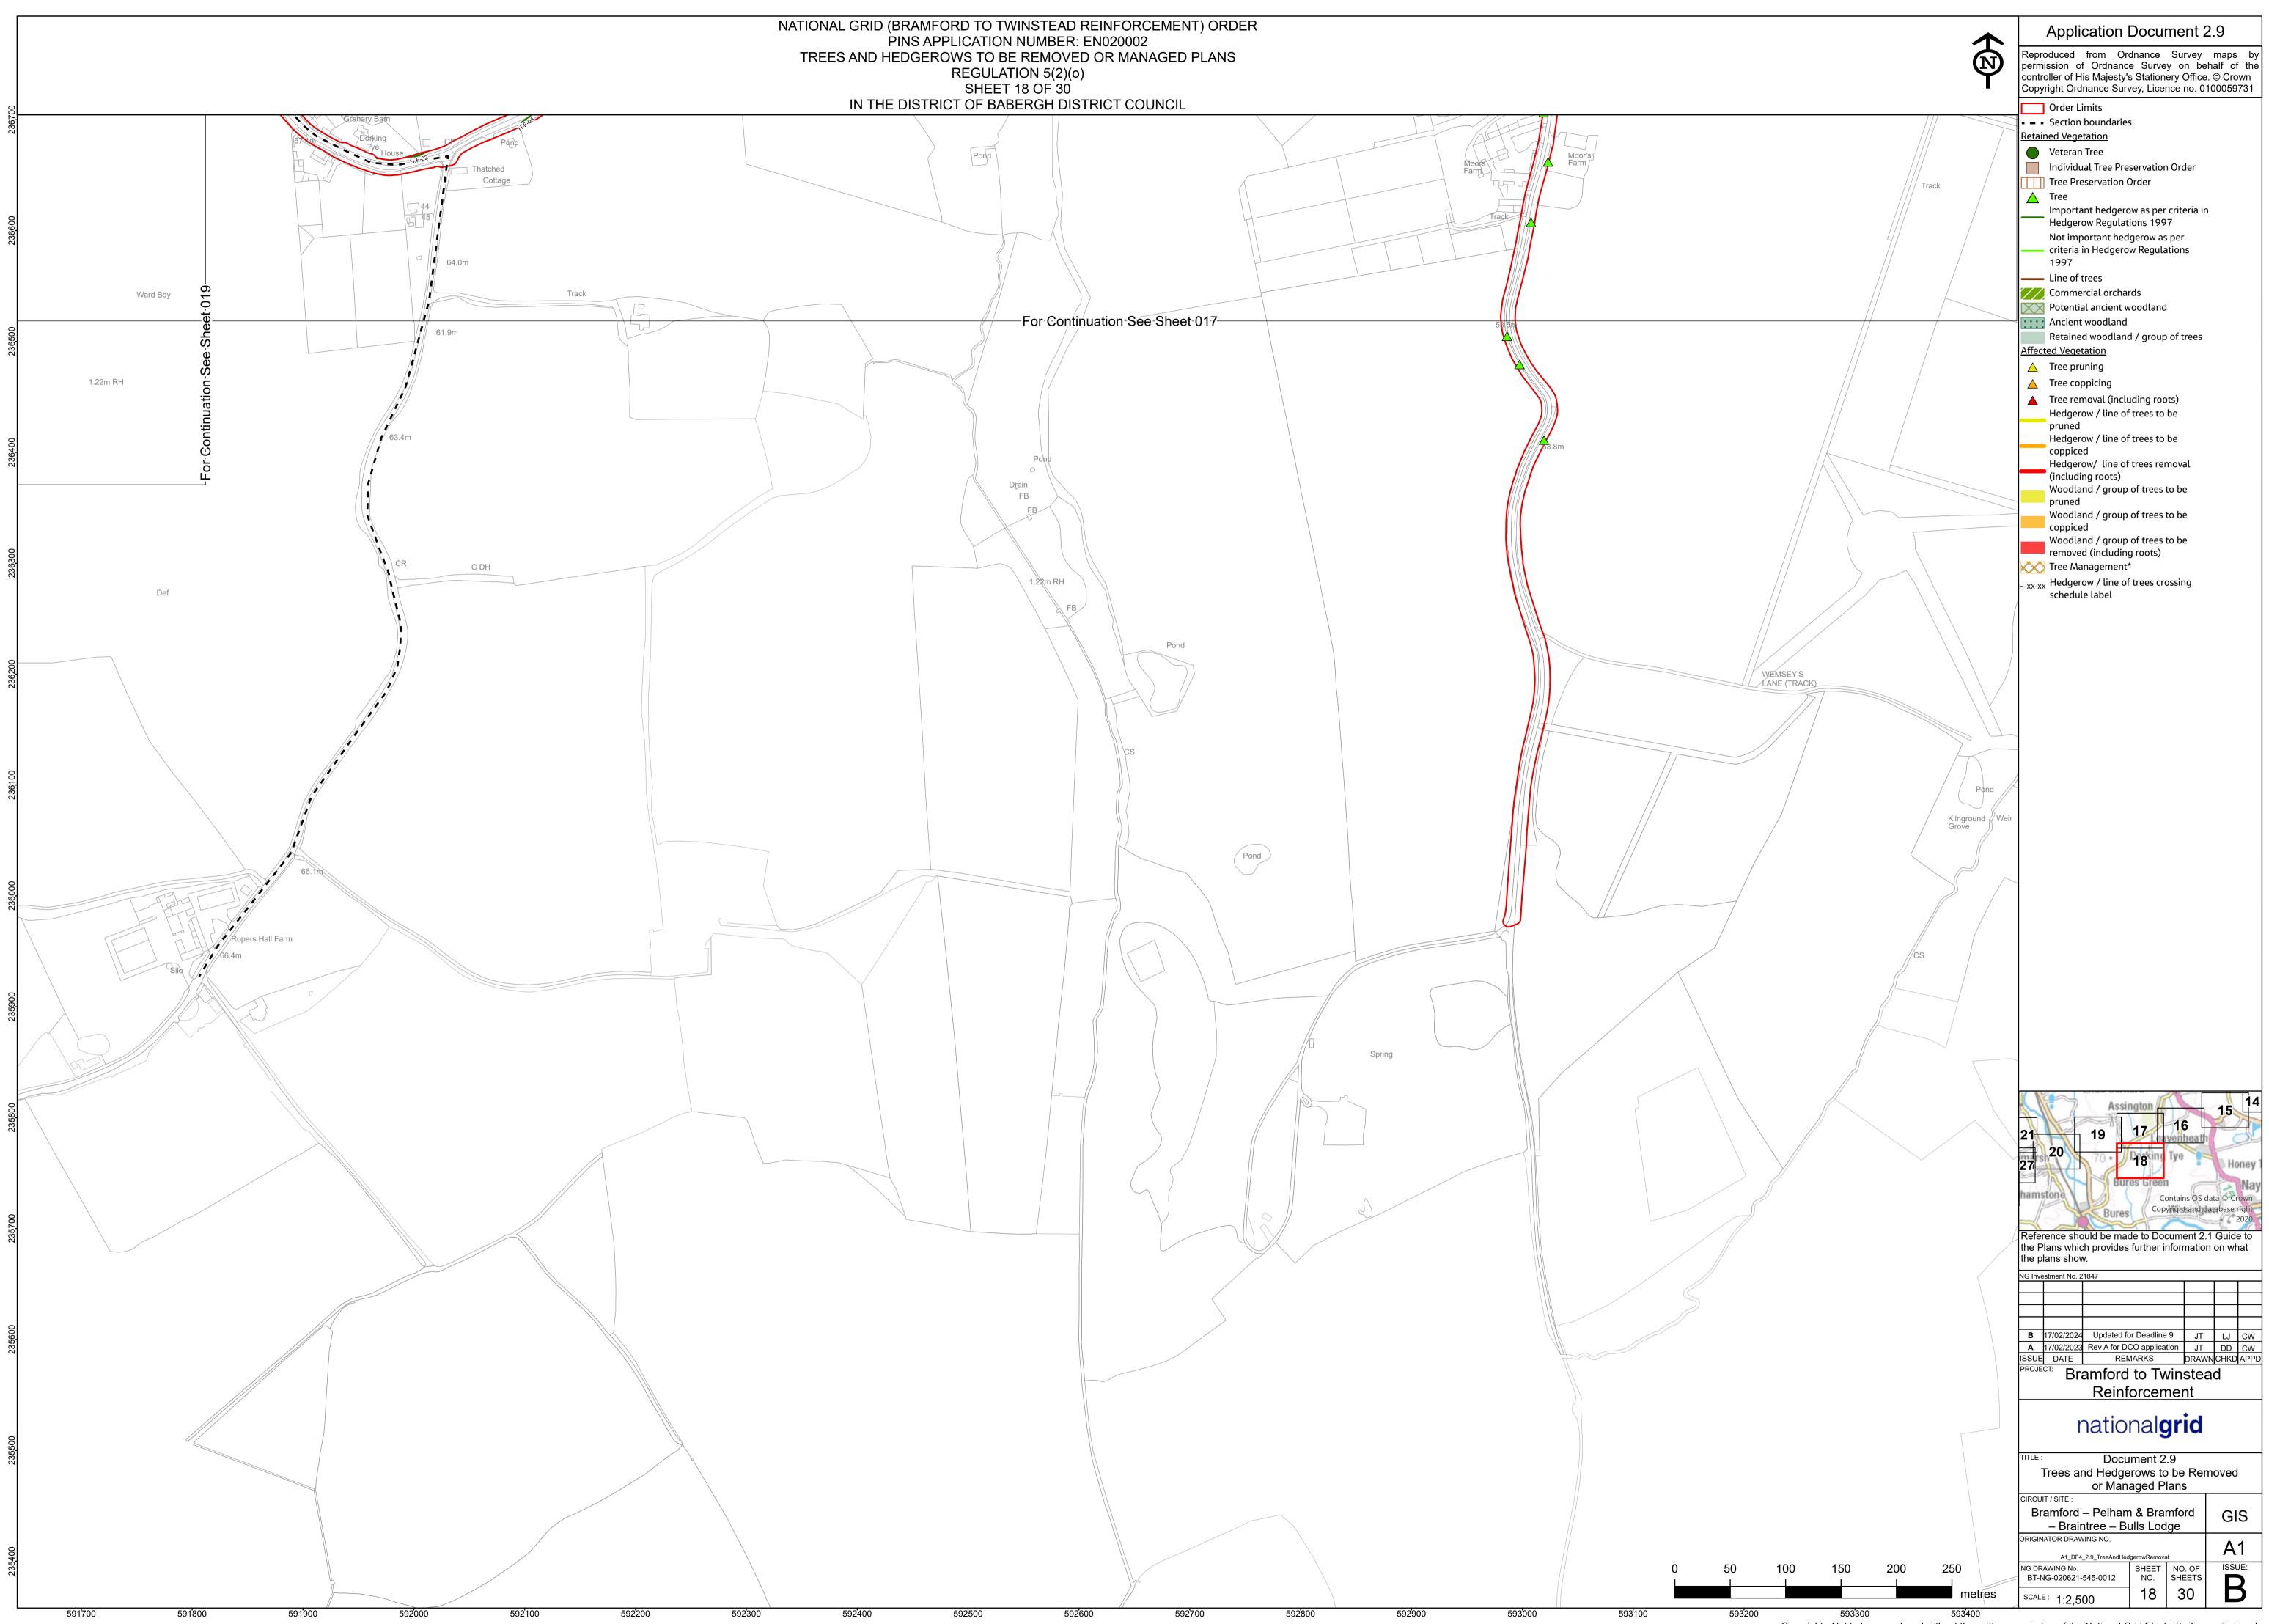

### Volume 2: Plans and Drawings

Document 2.9 (B): Trees and Hedgerows to be Removed or Managed Plans

**Final Issue B** February 2024

Planning Inspectorate reference: EN020002

Infrastructure Planning (Applications: Prescribed Forms and Procedure) Regulations 2009 Regulation 5(2)(o)