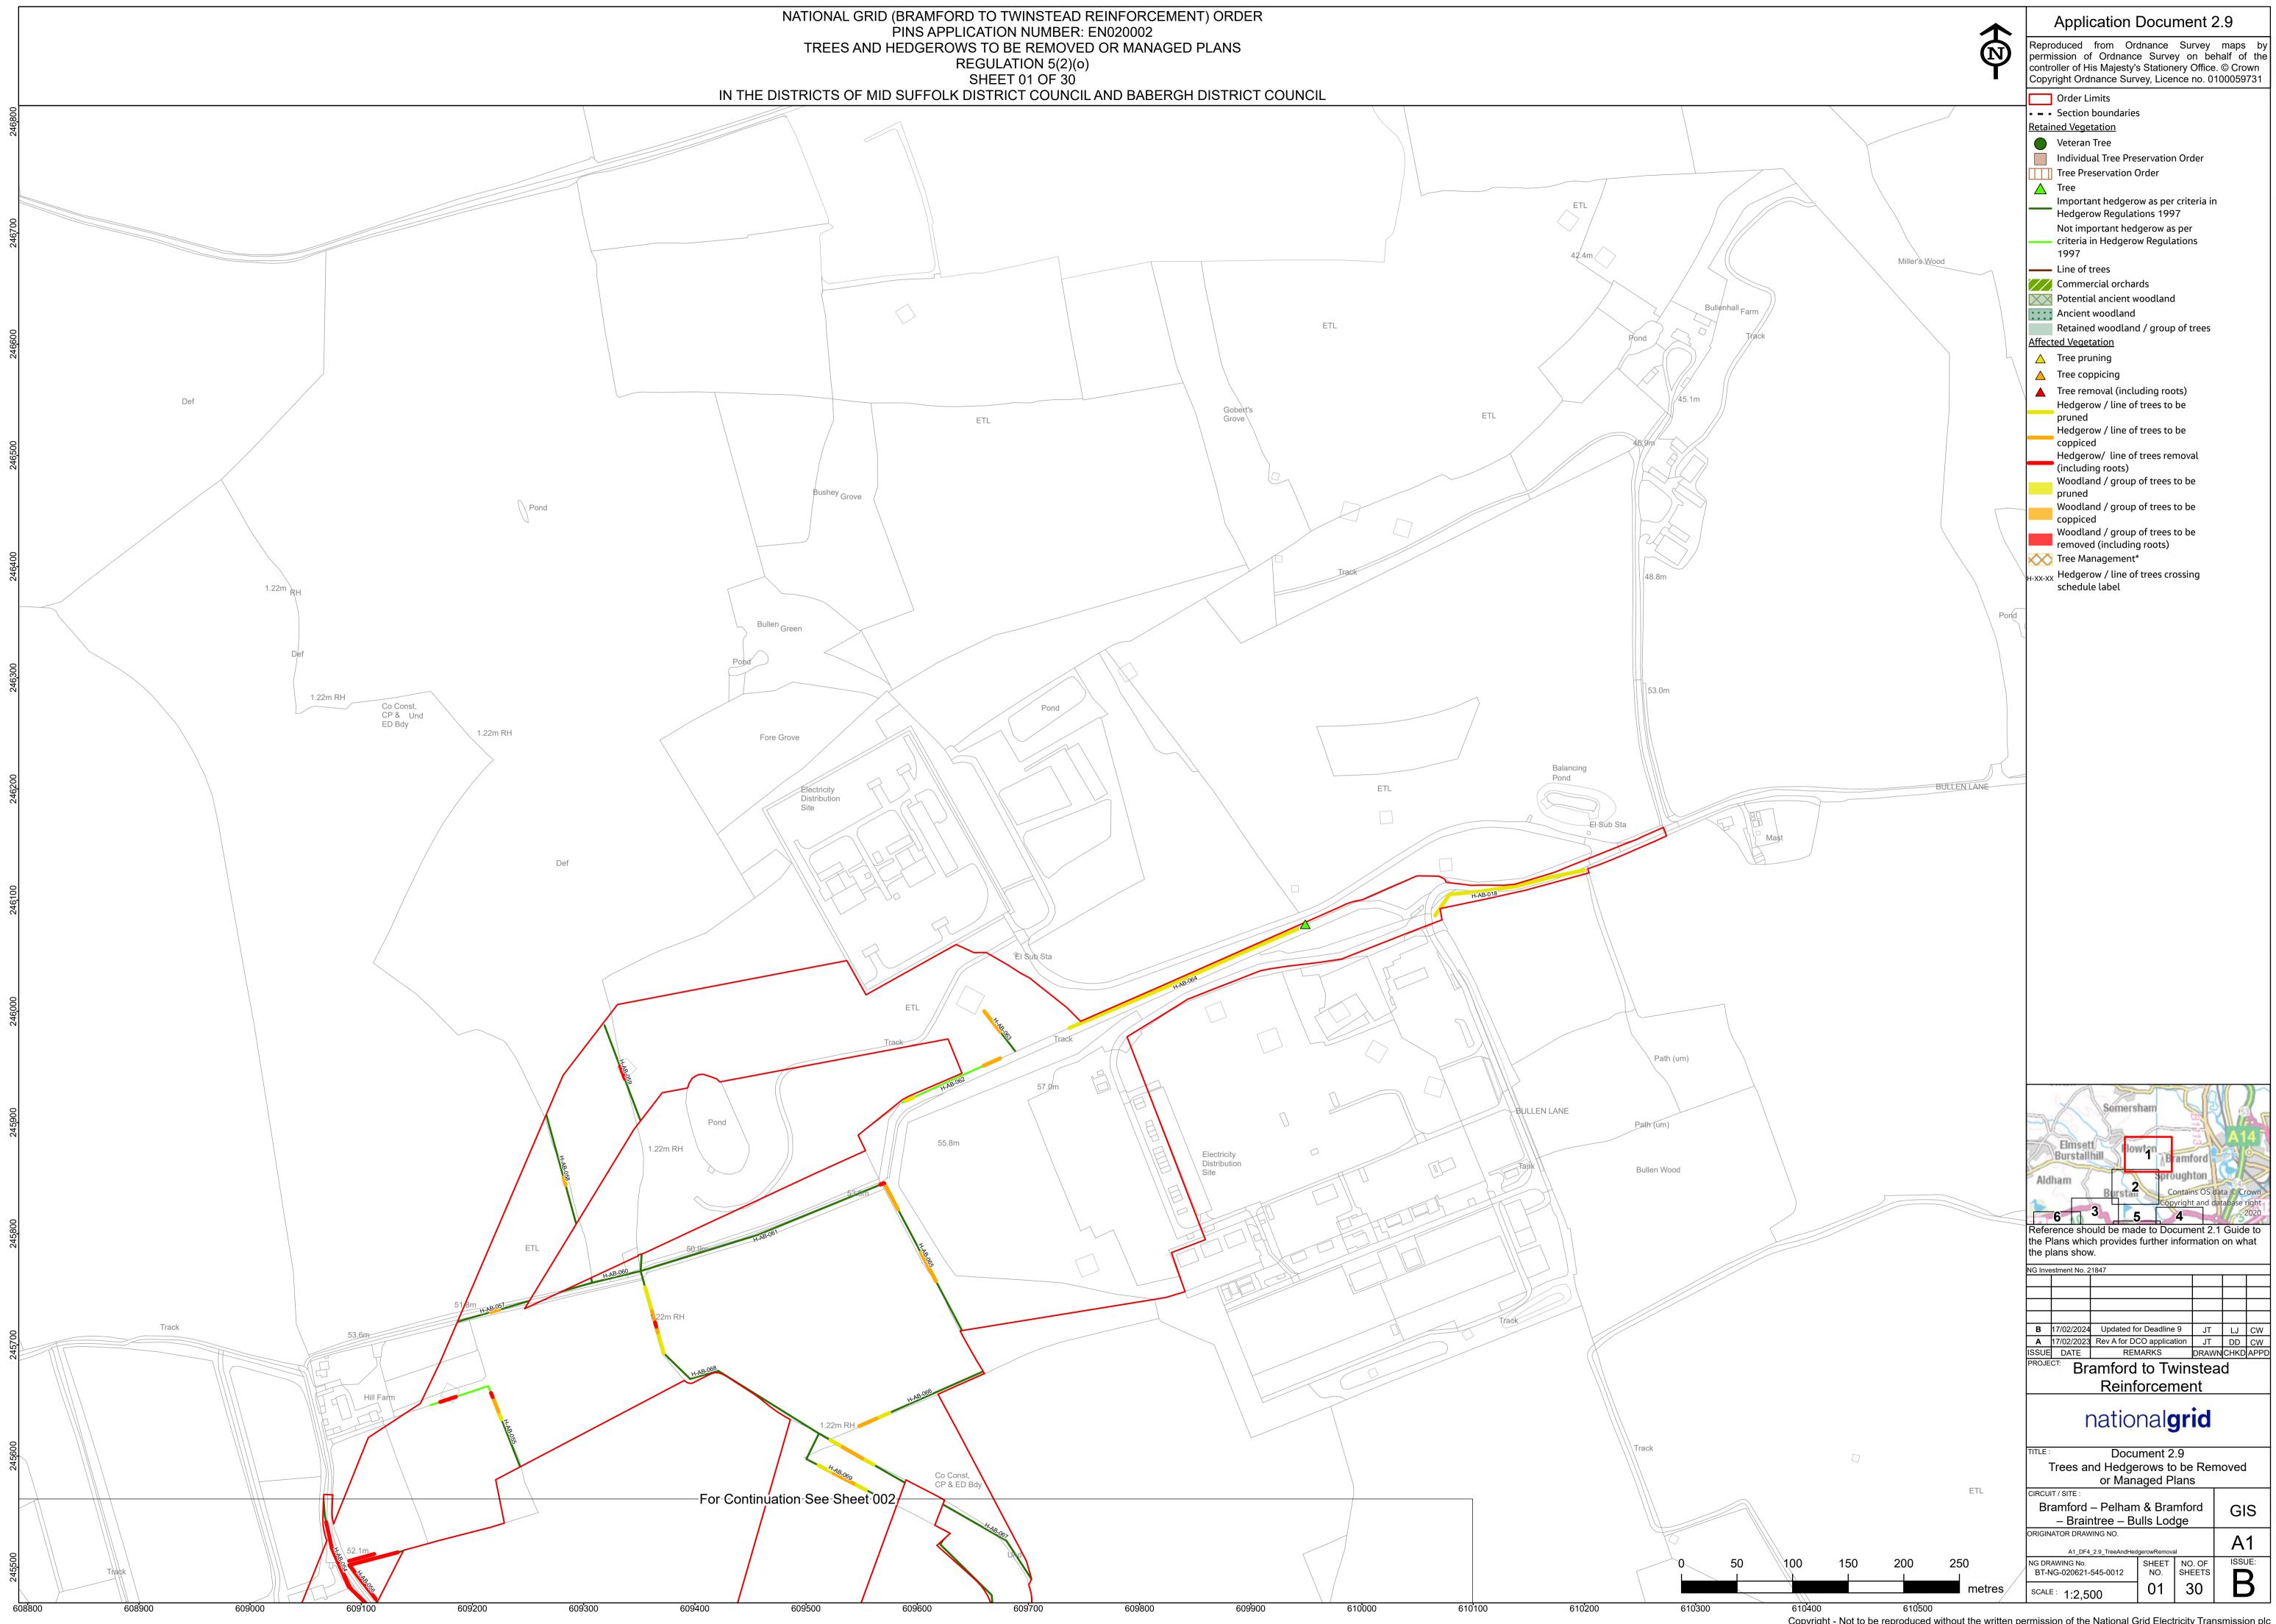

### Volume 2: Plans and Drawings

Document 2.9 (B): Trees and Hedgerows to be Removed or Managed Plans

**Final Issue B** February 2024

Planning Inspectorate reference: EN020002

Infrastructure Planning (Applications: Prescribed Forms and Procedure) Regulations 2009 Regulation 5(2)(o)