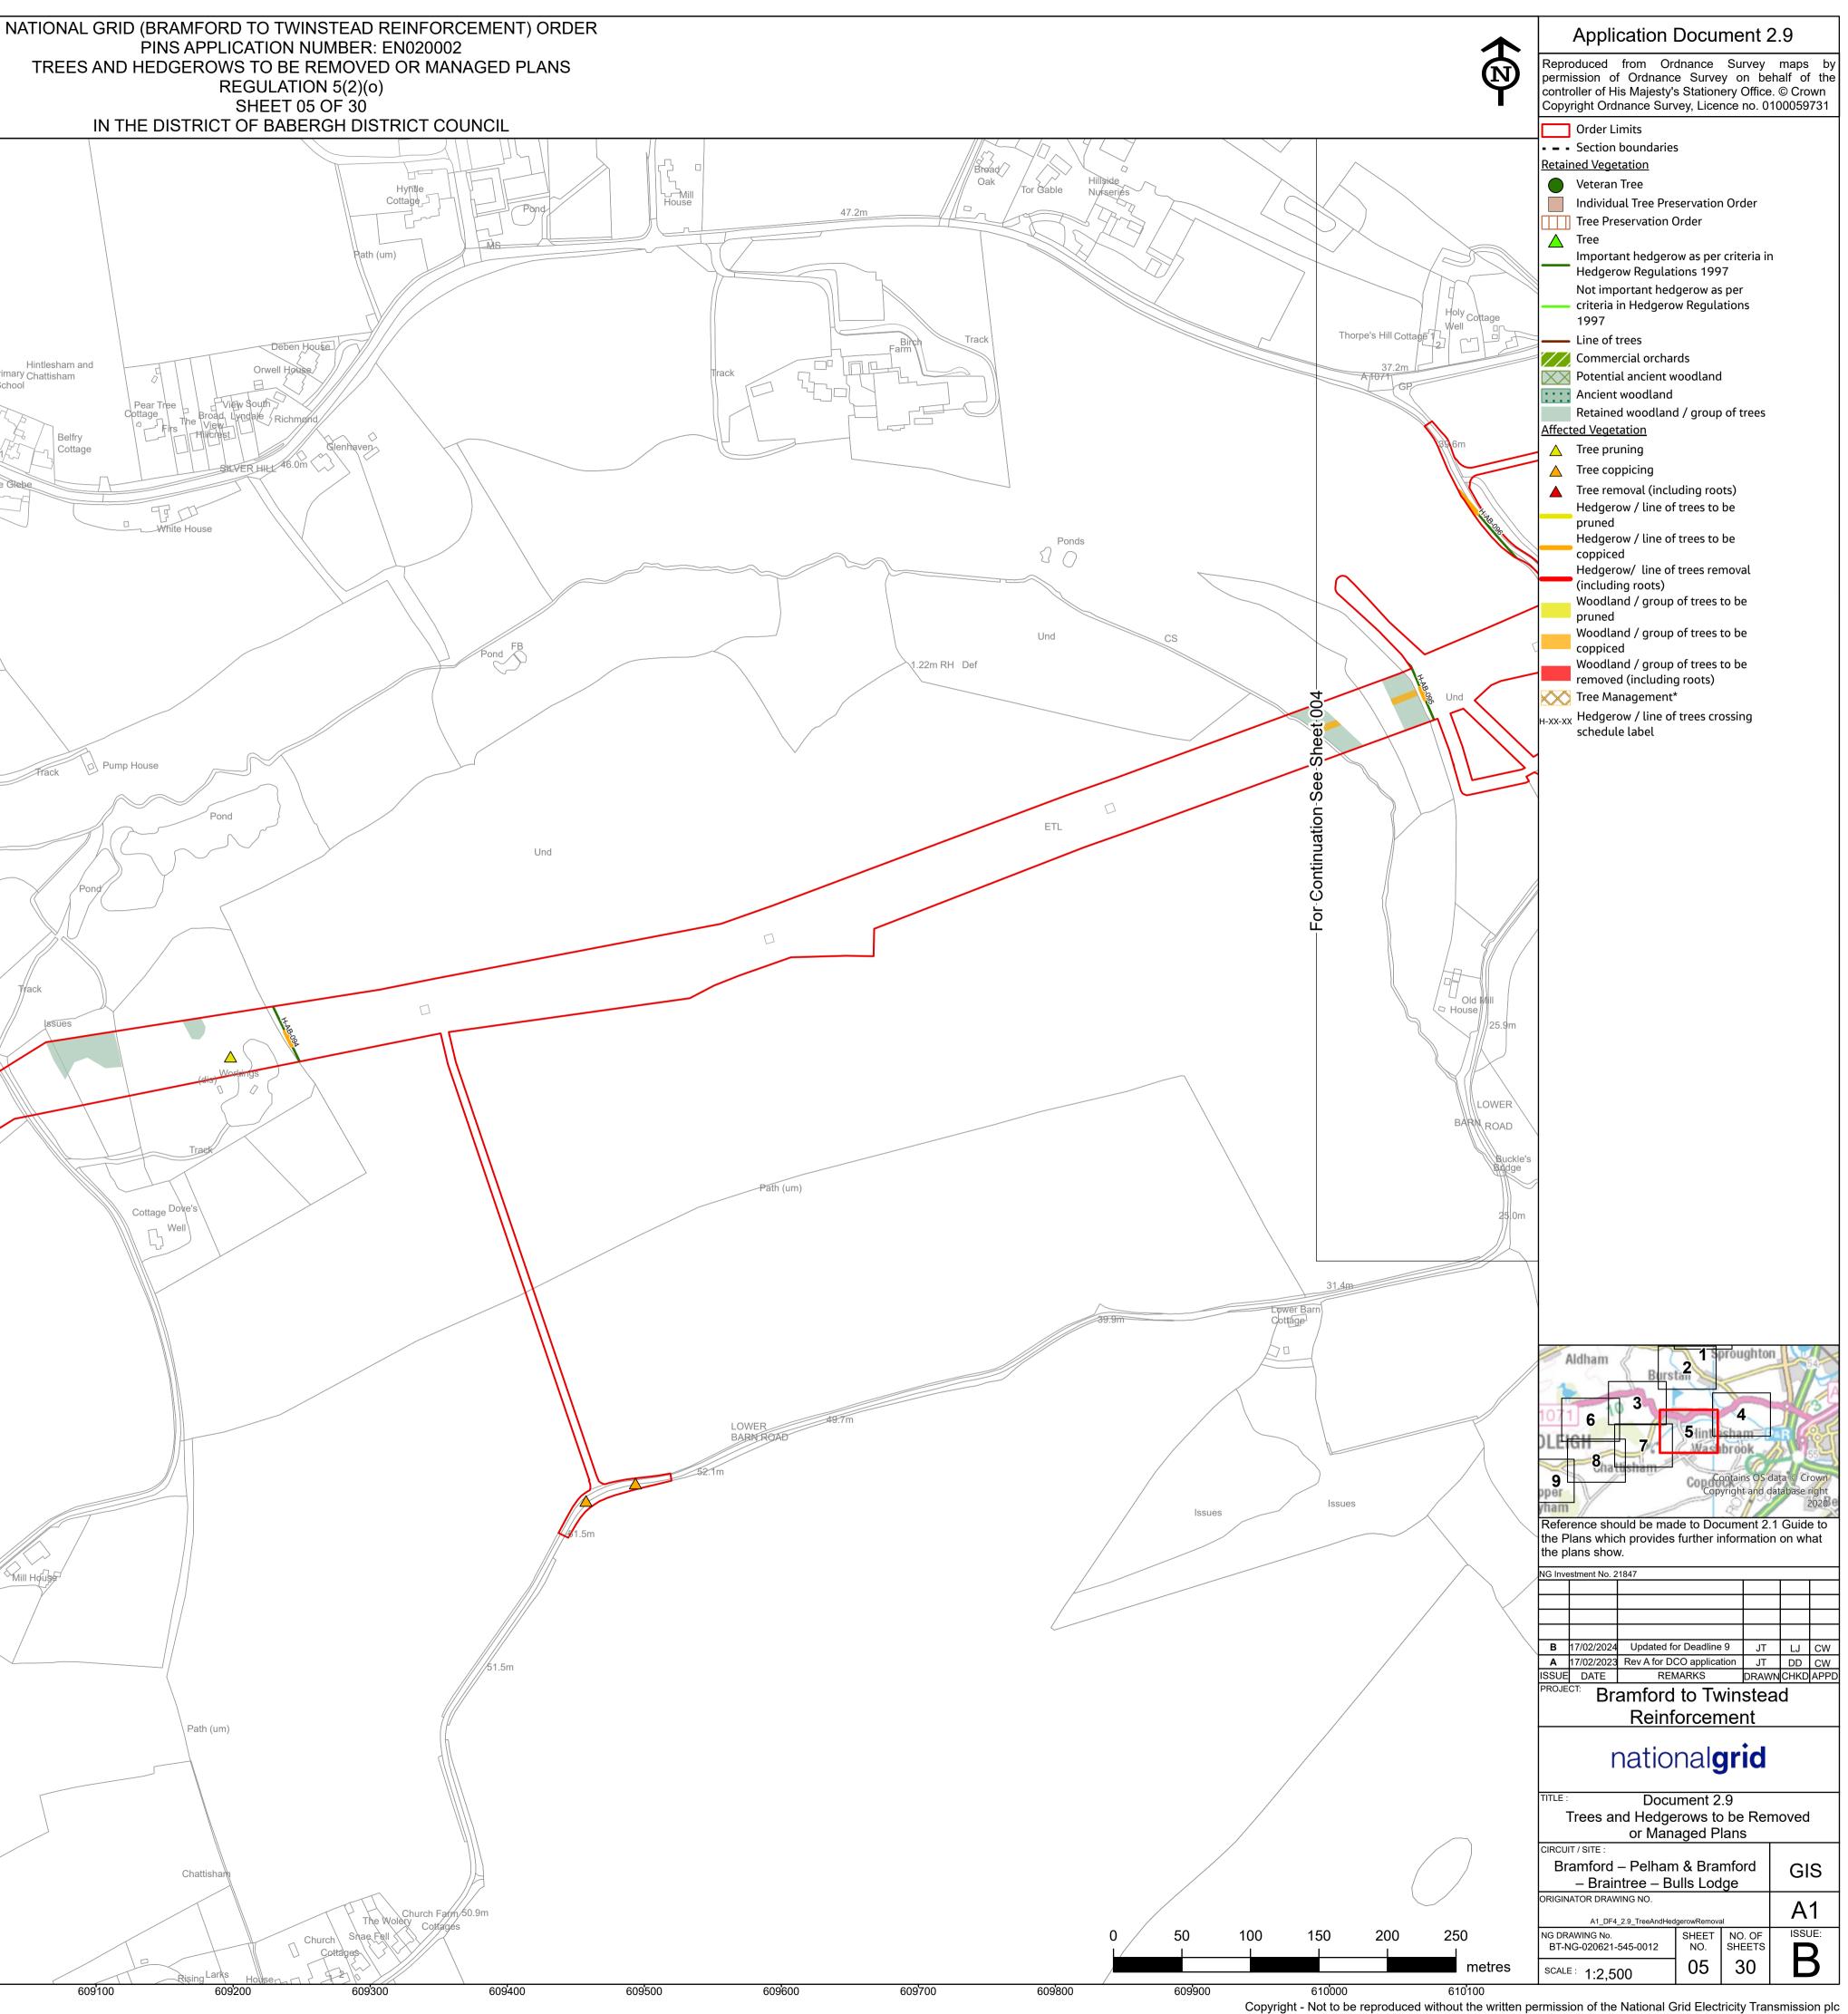

### Volume 2: Plans and Drawings

Document 2.9 (B): Trees and Hedgerows to be Removed or Managed Plans

**Final Issue B** February 2024

Planning Inspectorate reference: EN020002

Infrastructure Planning (Applications: Prescribed Forms and Procedure) Regulations 2009 Regulation 5(2)(o)