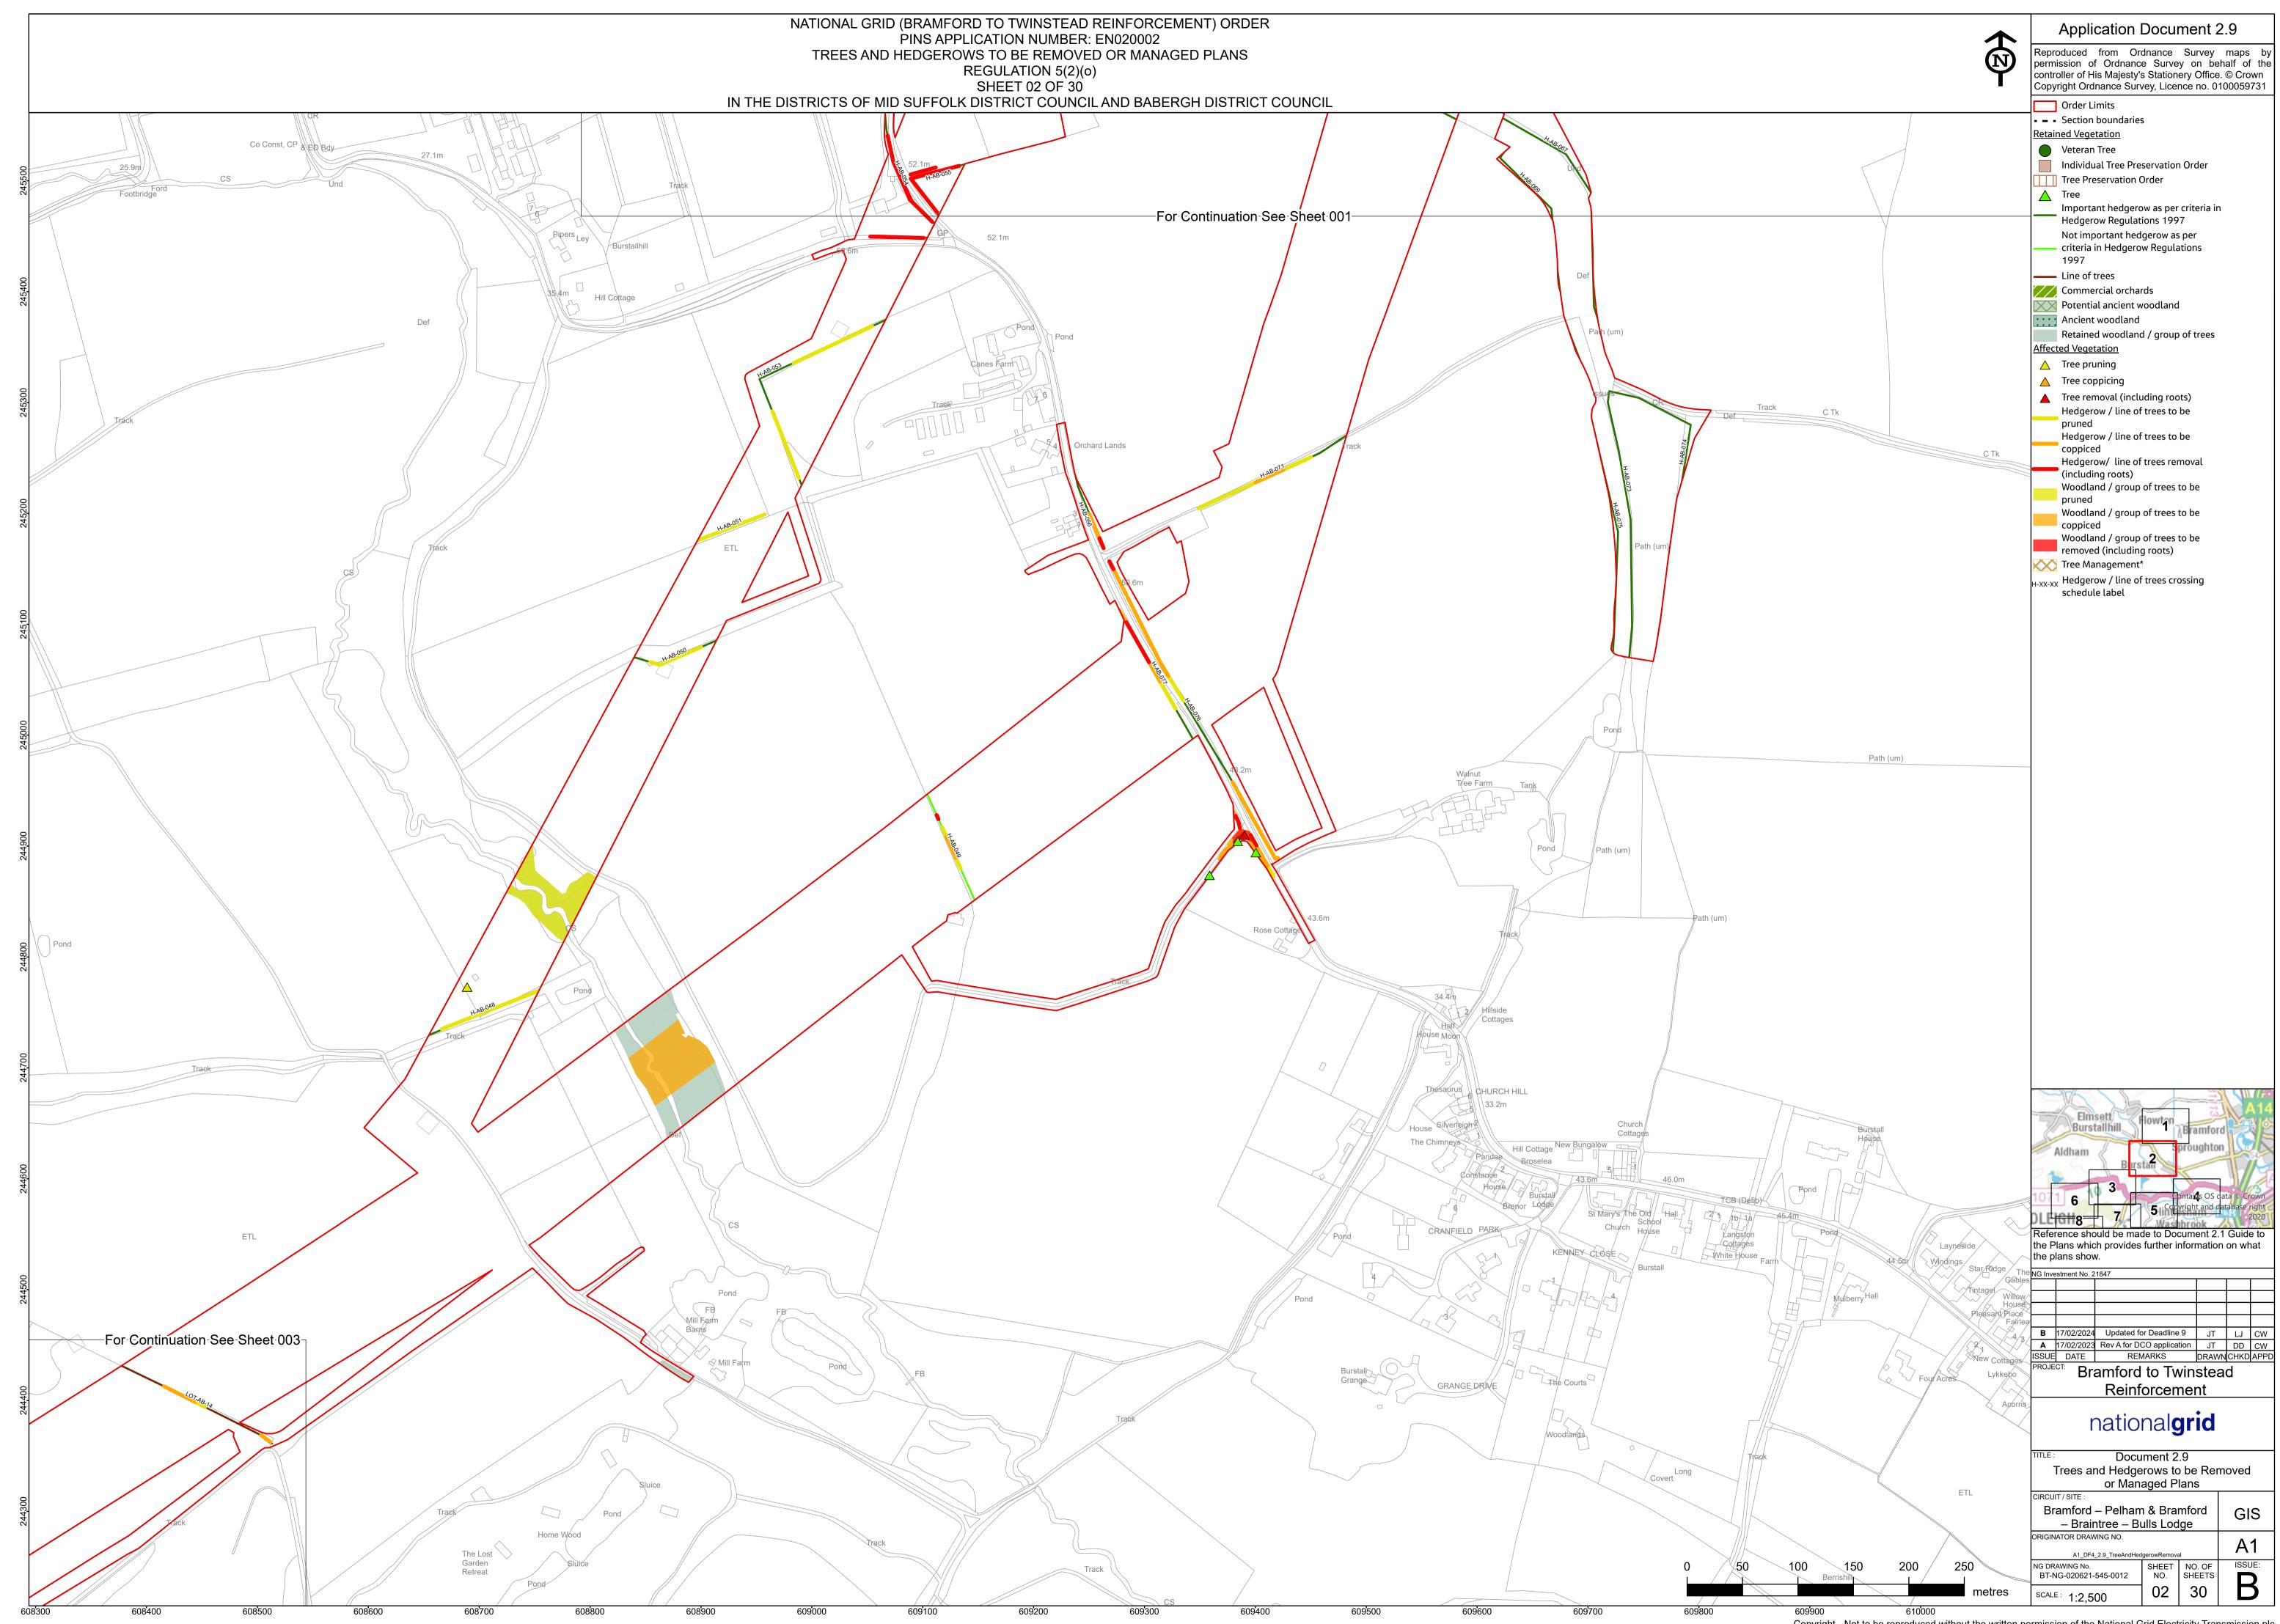

### Volume 2: Plans and Drawings

Document 2.9 (B): Trees and Hedgerows to be Removed or Managed Plans

**Final Issue B** February 2024

Planning Inspectorate reference: EN020002

Infrastructure Planning (Applications: Prescribed Forms and Procedure) Regulations 2009 Regulation 5(2)(o)