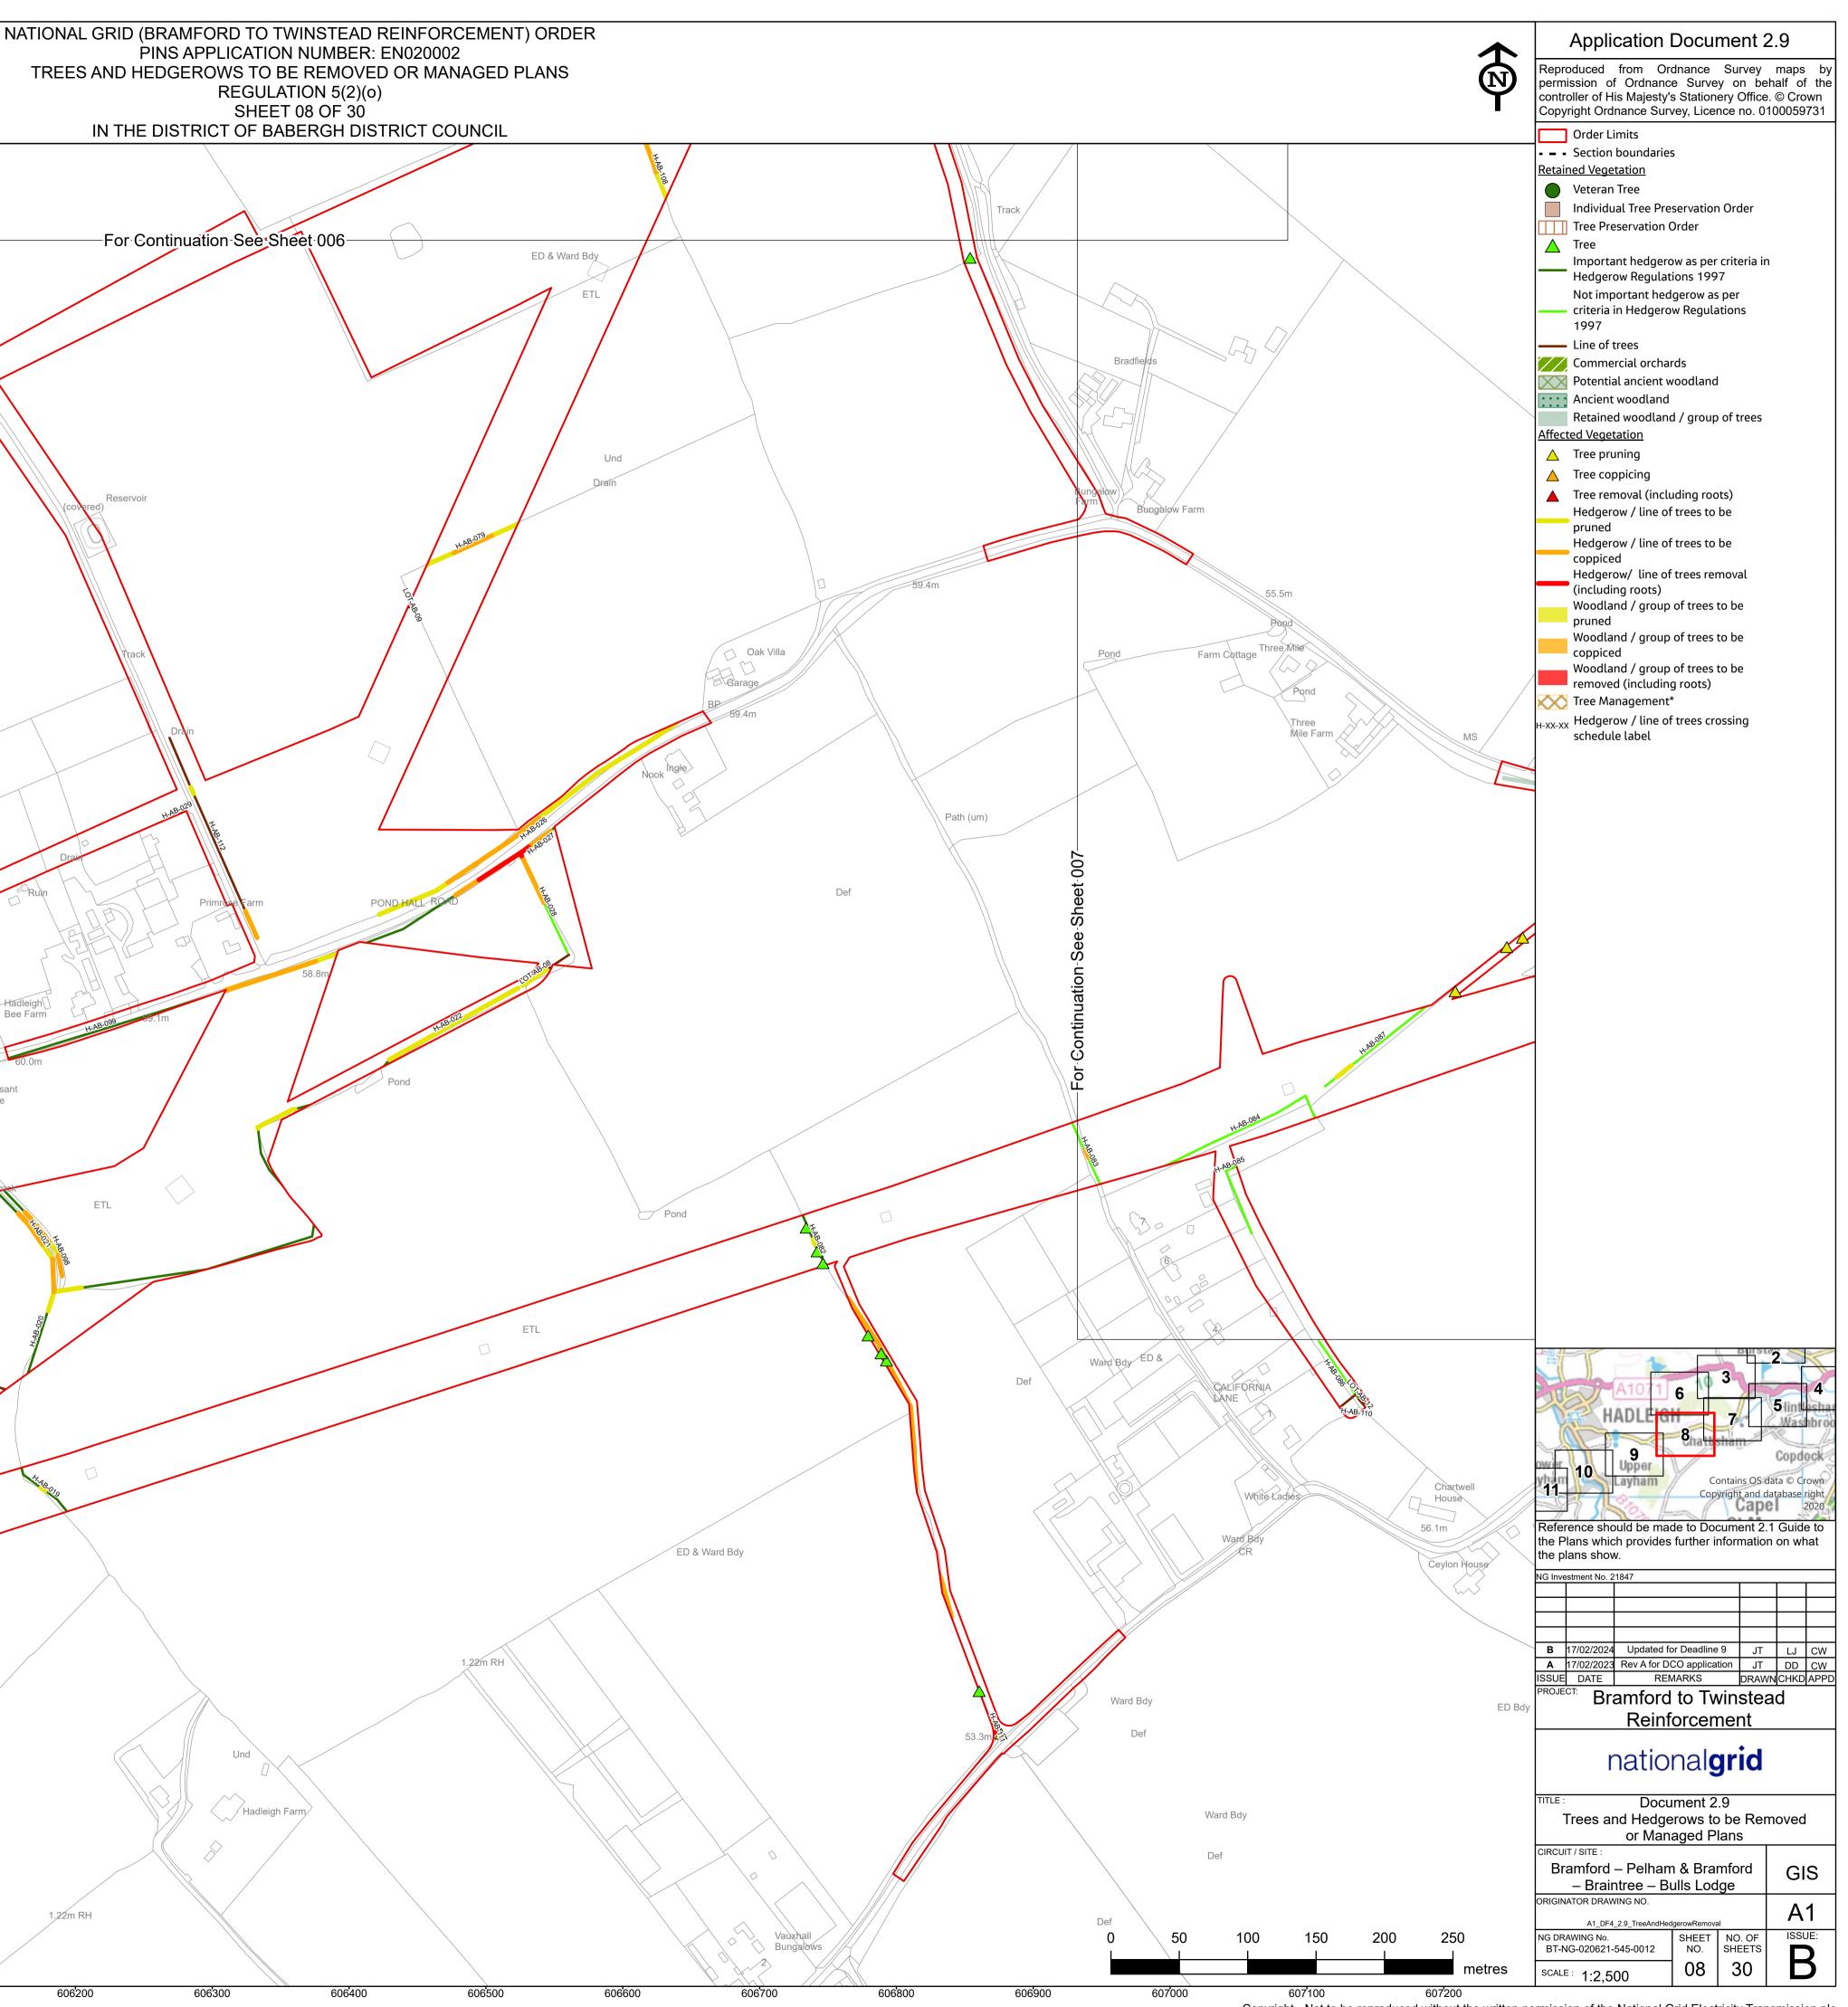

### Volume 2: Plans and Drawings

Document 2.9 (B): Trees and Hedgerows to be Removed or Managed Plans

**Final Issue B** February 2024

Planning Inspectorate reference: EN020002

Infrastructure Planning (Applications: Prescribed Forms and Procedure) Regulations 2009 Regulation 5(2)(o)