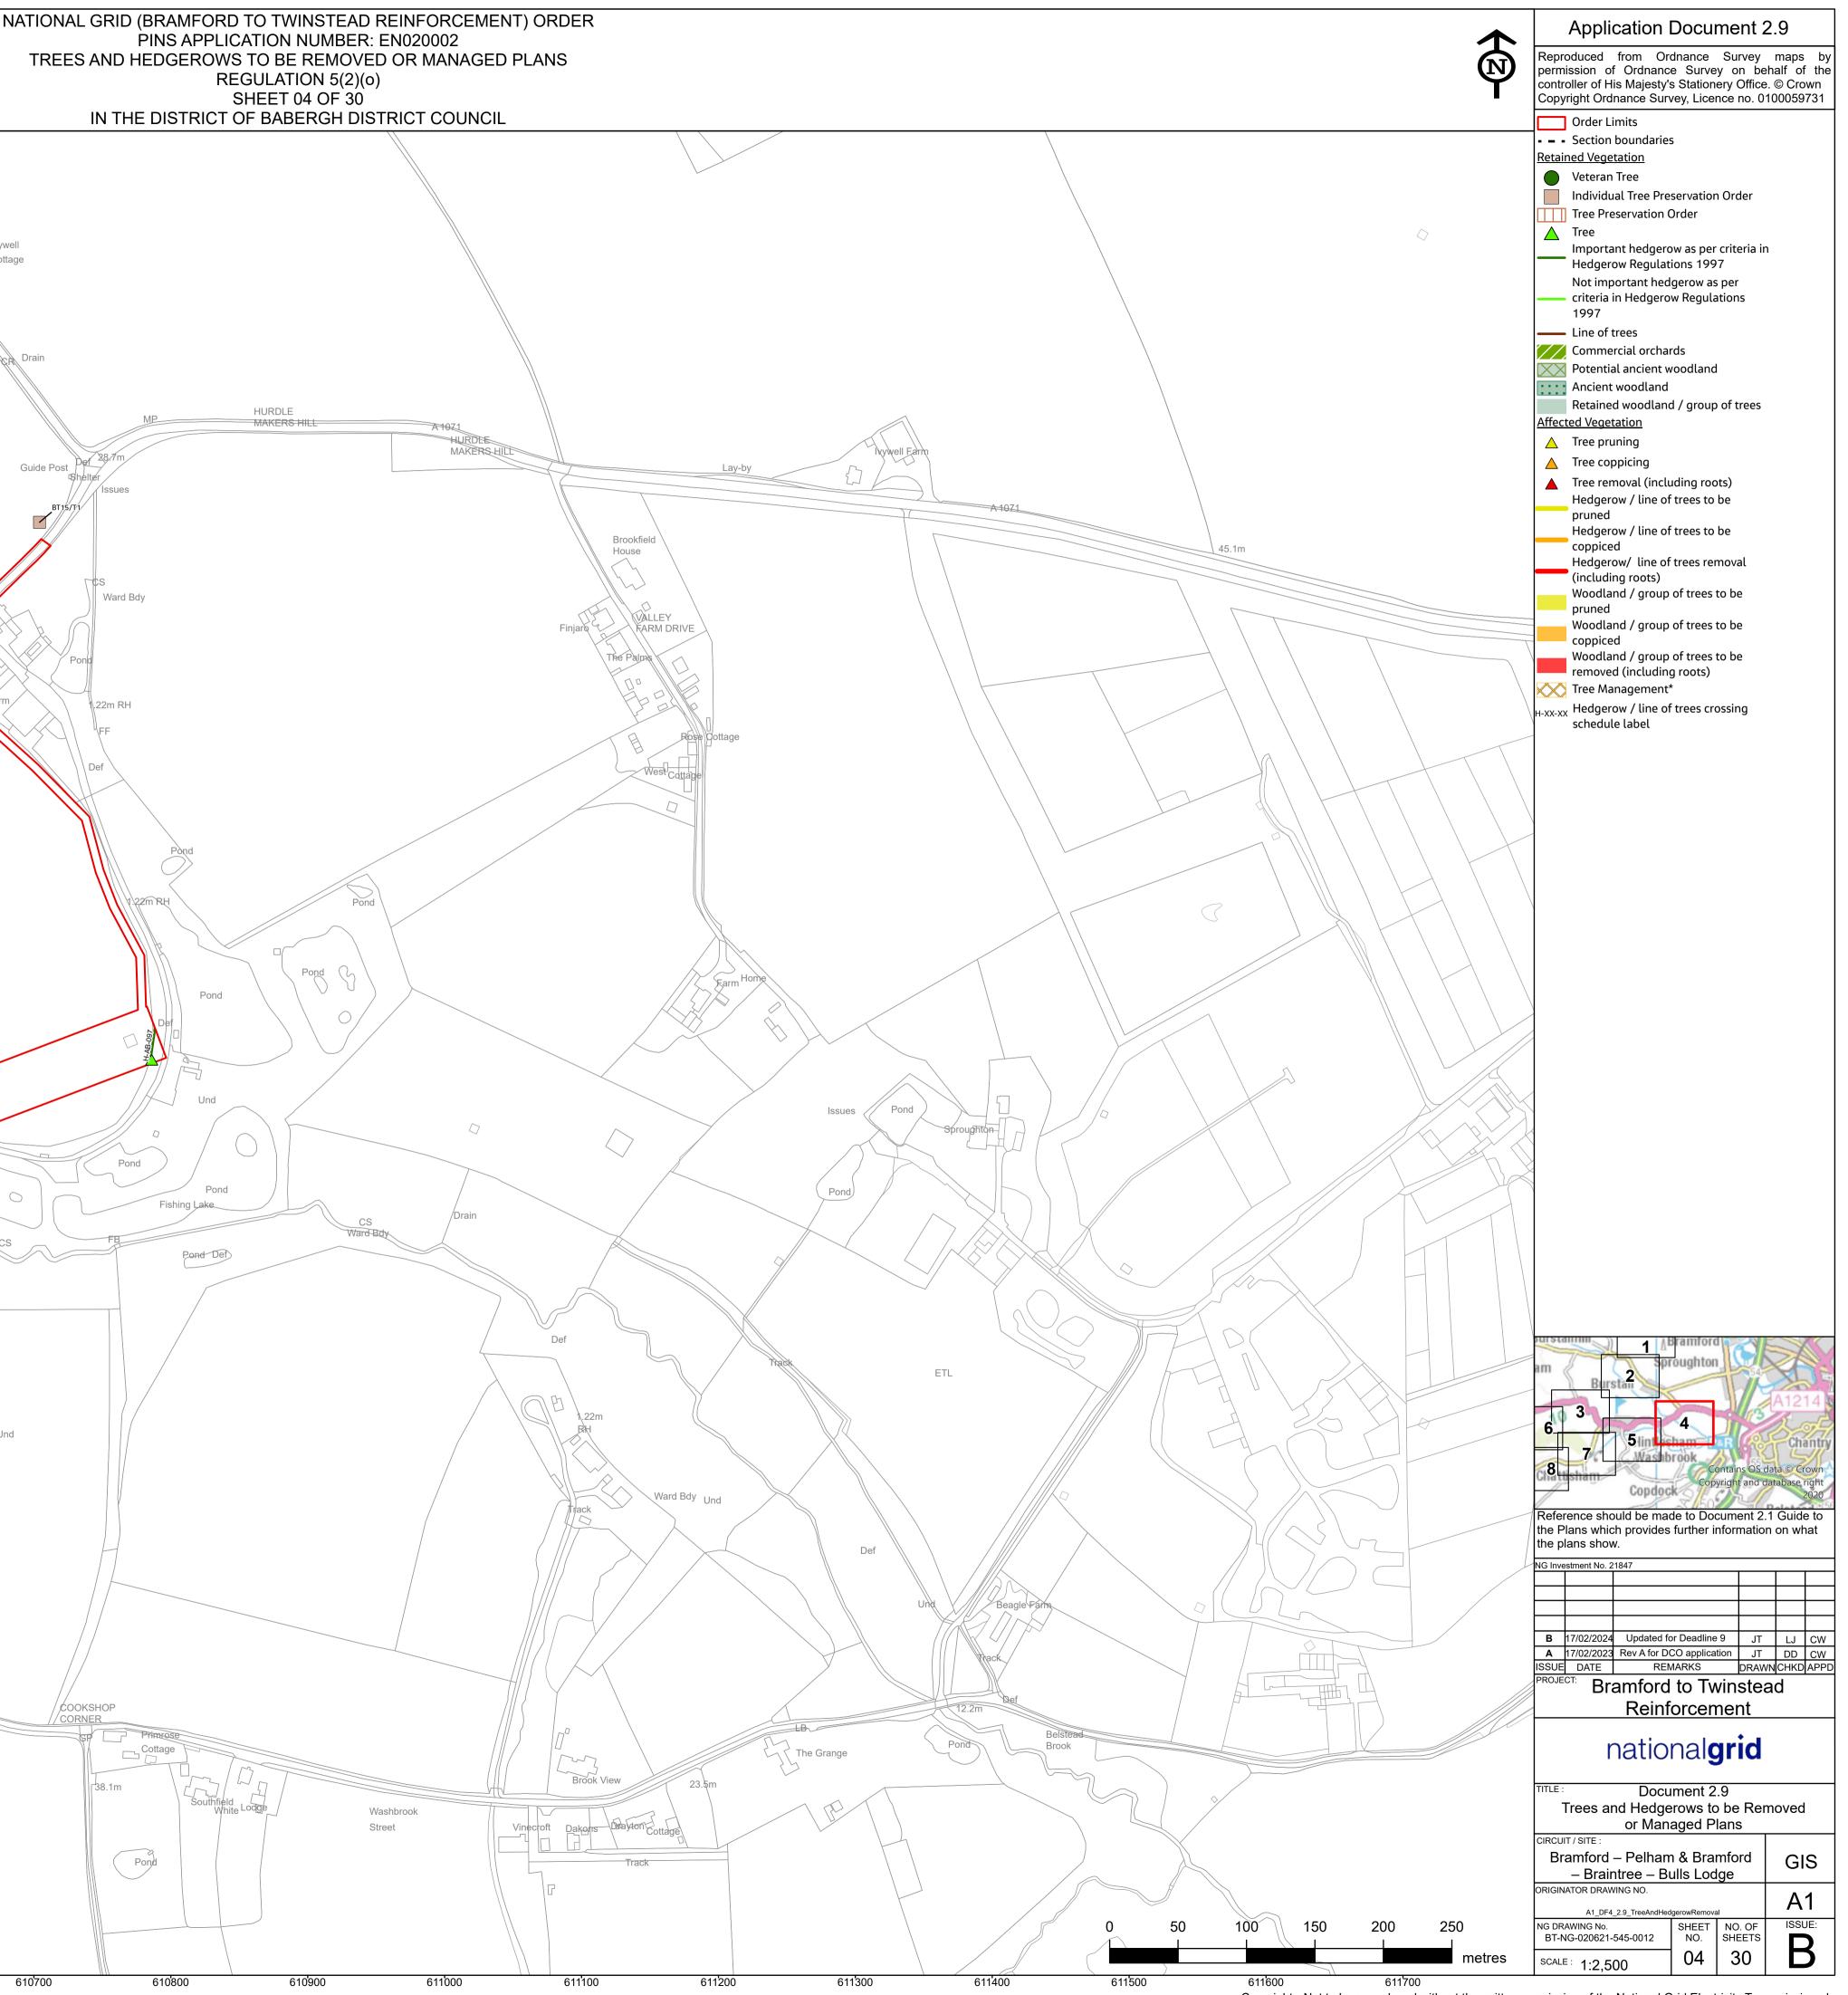

### Volume 2: Plans and Drawings

Document 2.9 (B): Trees and Hedgerows to be Removed or Managed Plans

**Final Issue B** February 2024

Planning Inspectorate reference: EN020002

Infrastructure Planning (Applications: Prescribed Forms and Procedure) Regulations 2009 Regulation 5(2)(o)