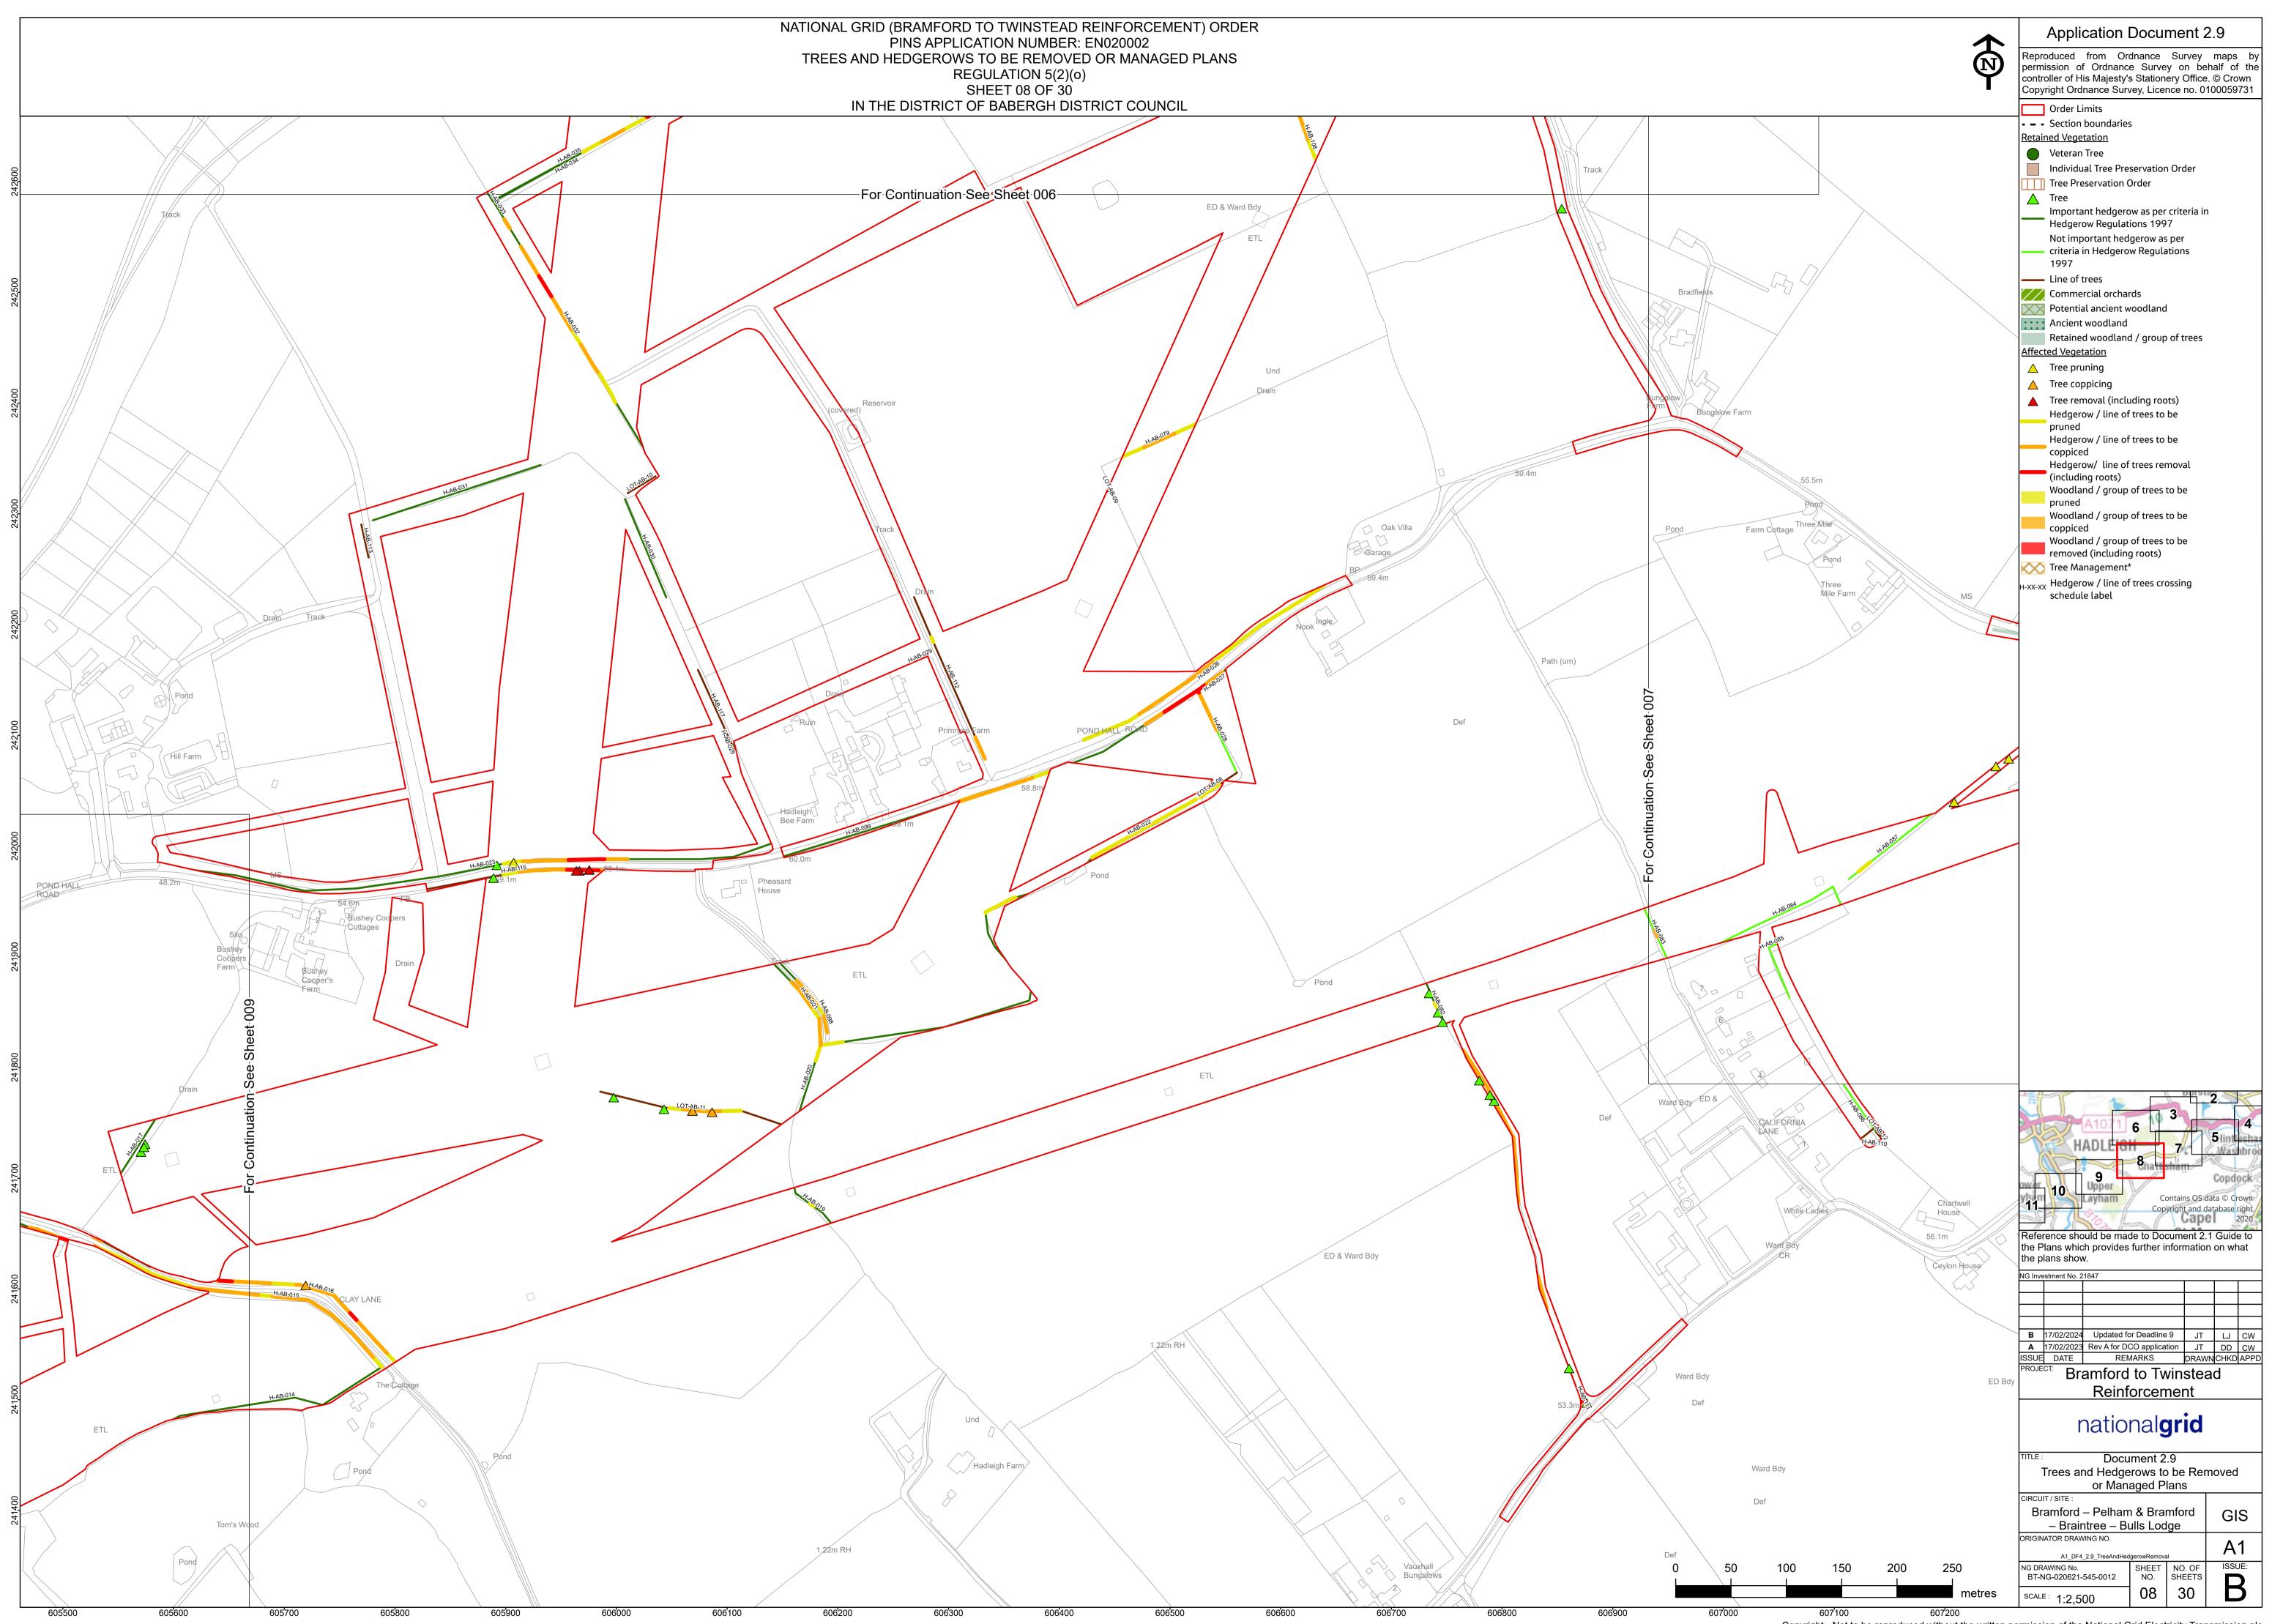

### Volume 2: Plans and Drawings

Document 2.9 (B): Trees and Hedgerows to be Removed or Managed Plans

**Final Issue B** February 2024

Planning Inspectorate reference: EN020002

Infrastructure Planning (Applications: Prescribed Forms and Procedure) Regulations 2009 Regulation 5(2)(o)