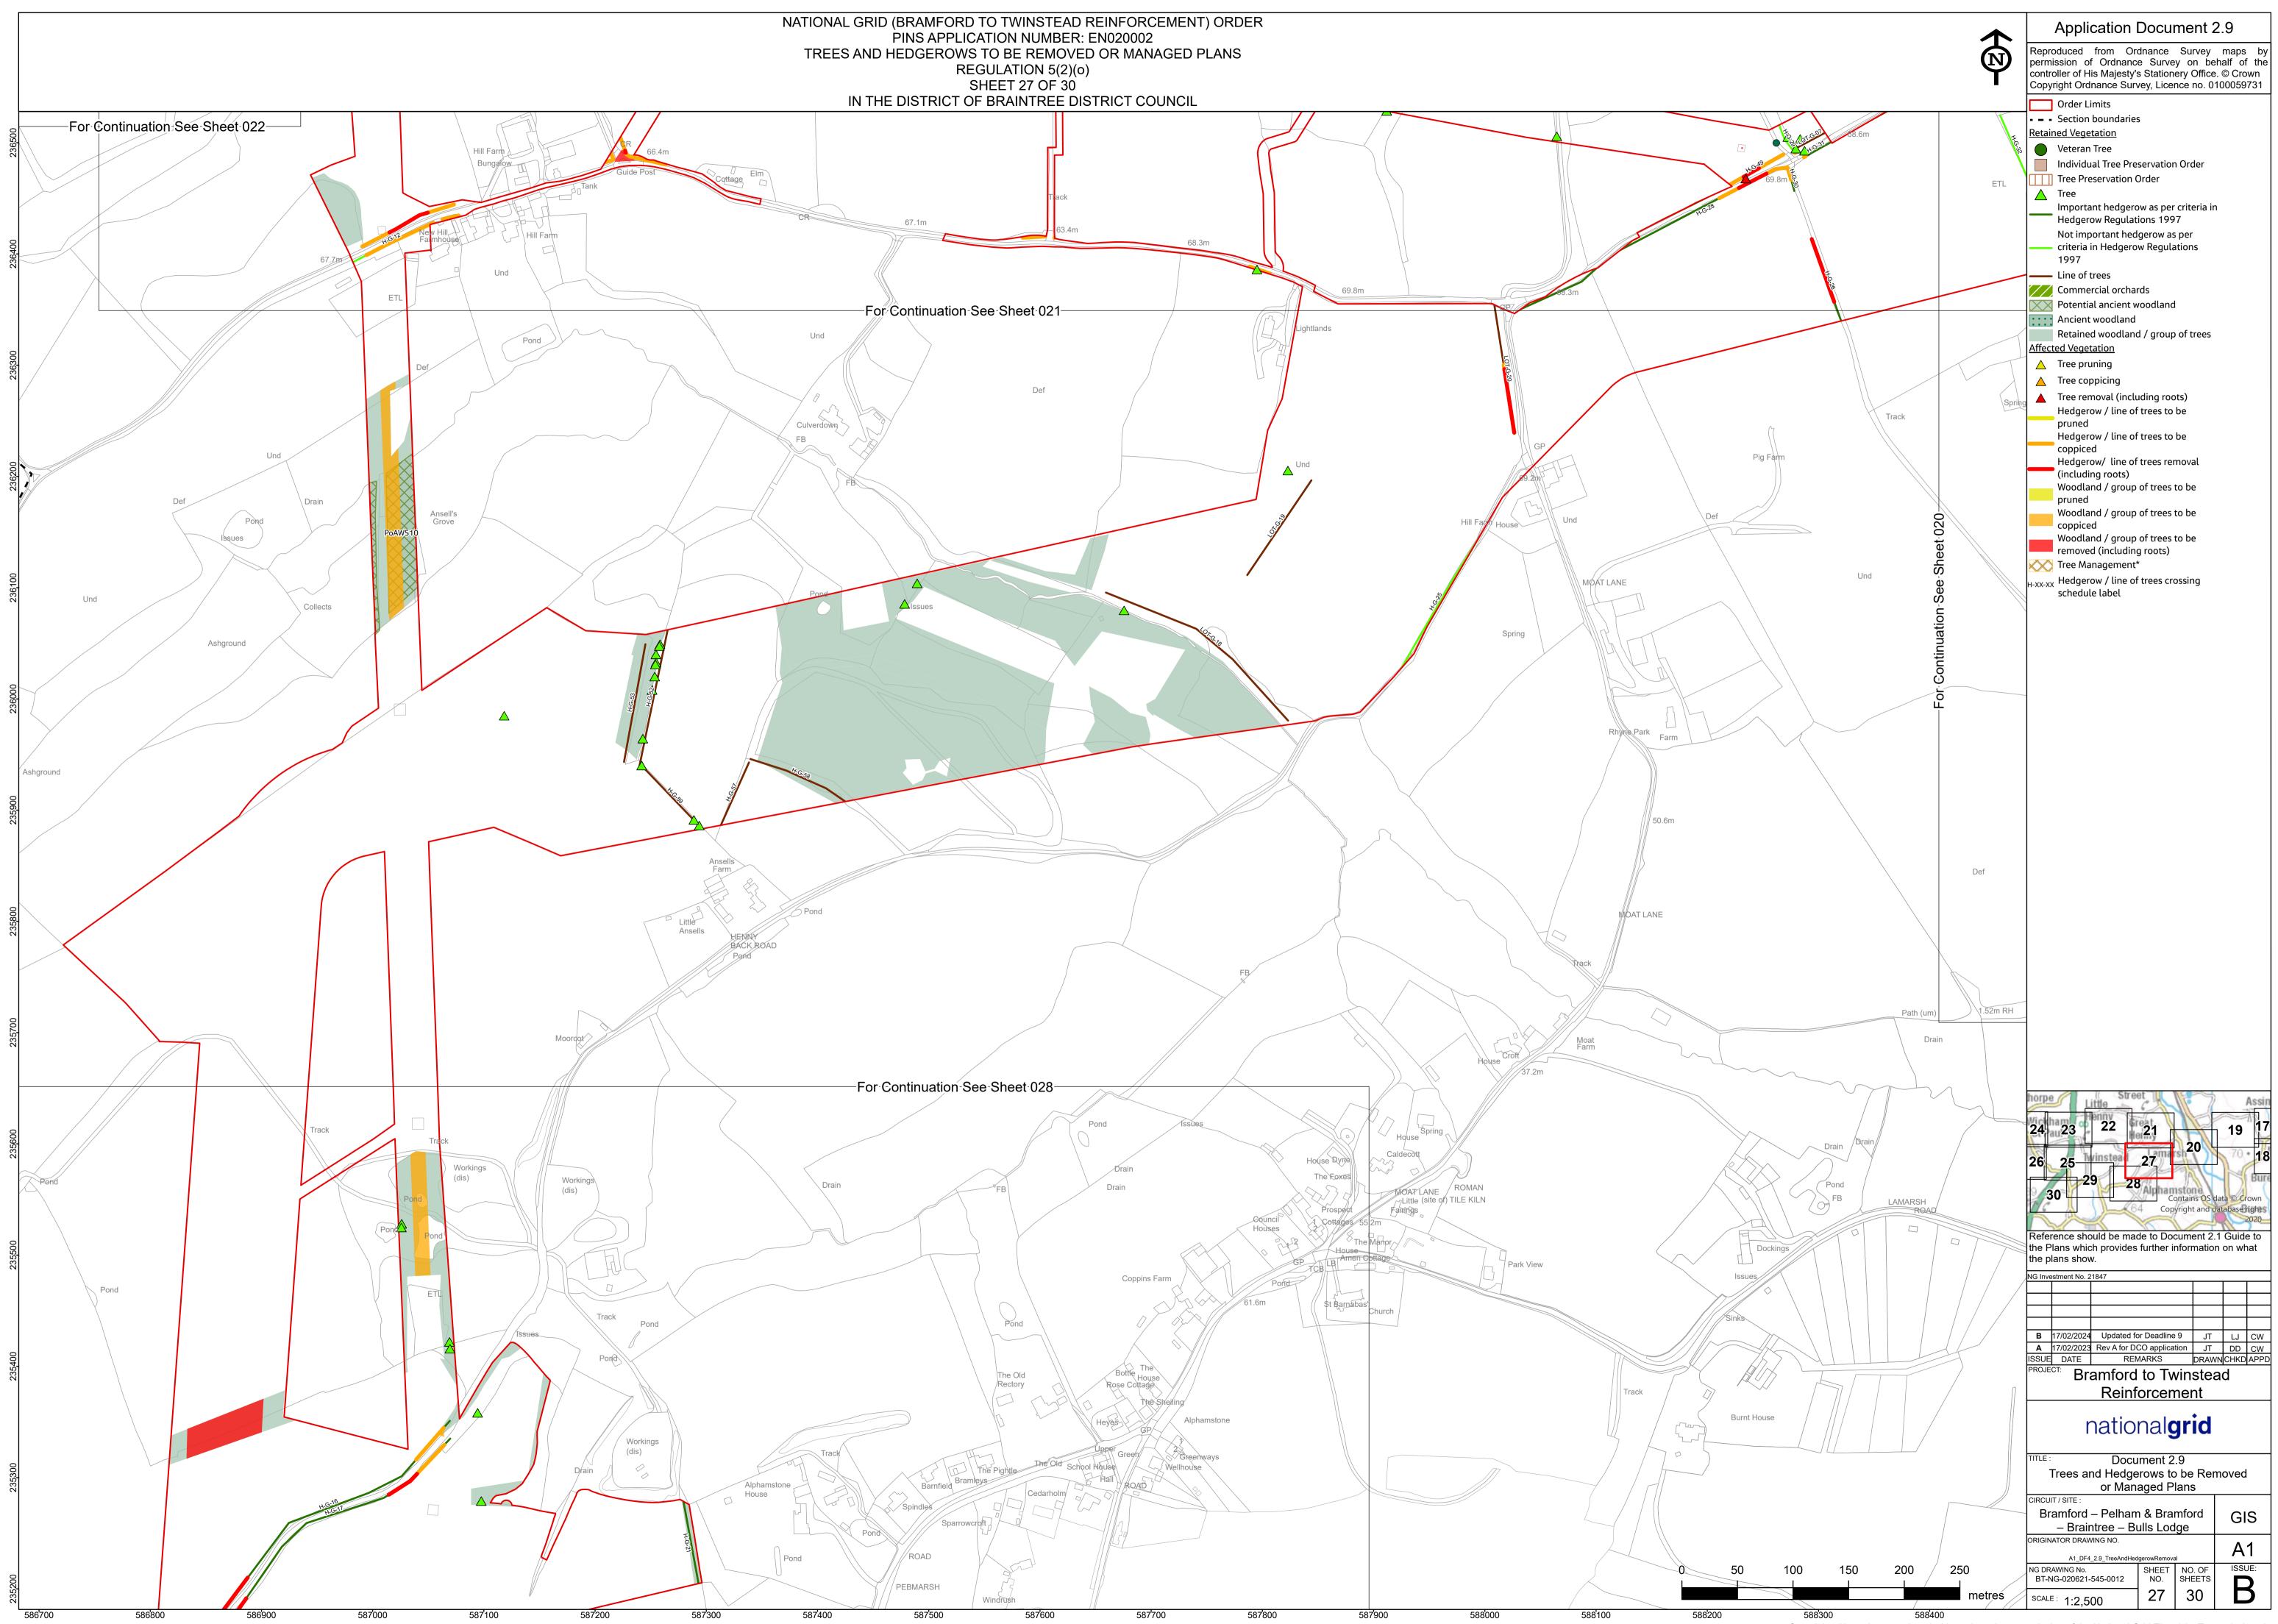

### Volume 2: Plans and Drawings

Document 2.9 (B): Trees and Hedgerows to be Removed or Managed Plans

**Final Issue B** February 2024

Planning Inspectorate reference: EN020002

Infrastructure Planning (Applications: Prescribed Forms and Procedure) Regulations 2009 Regulation 5(2)(o)