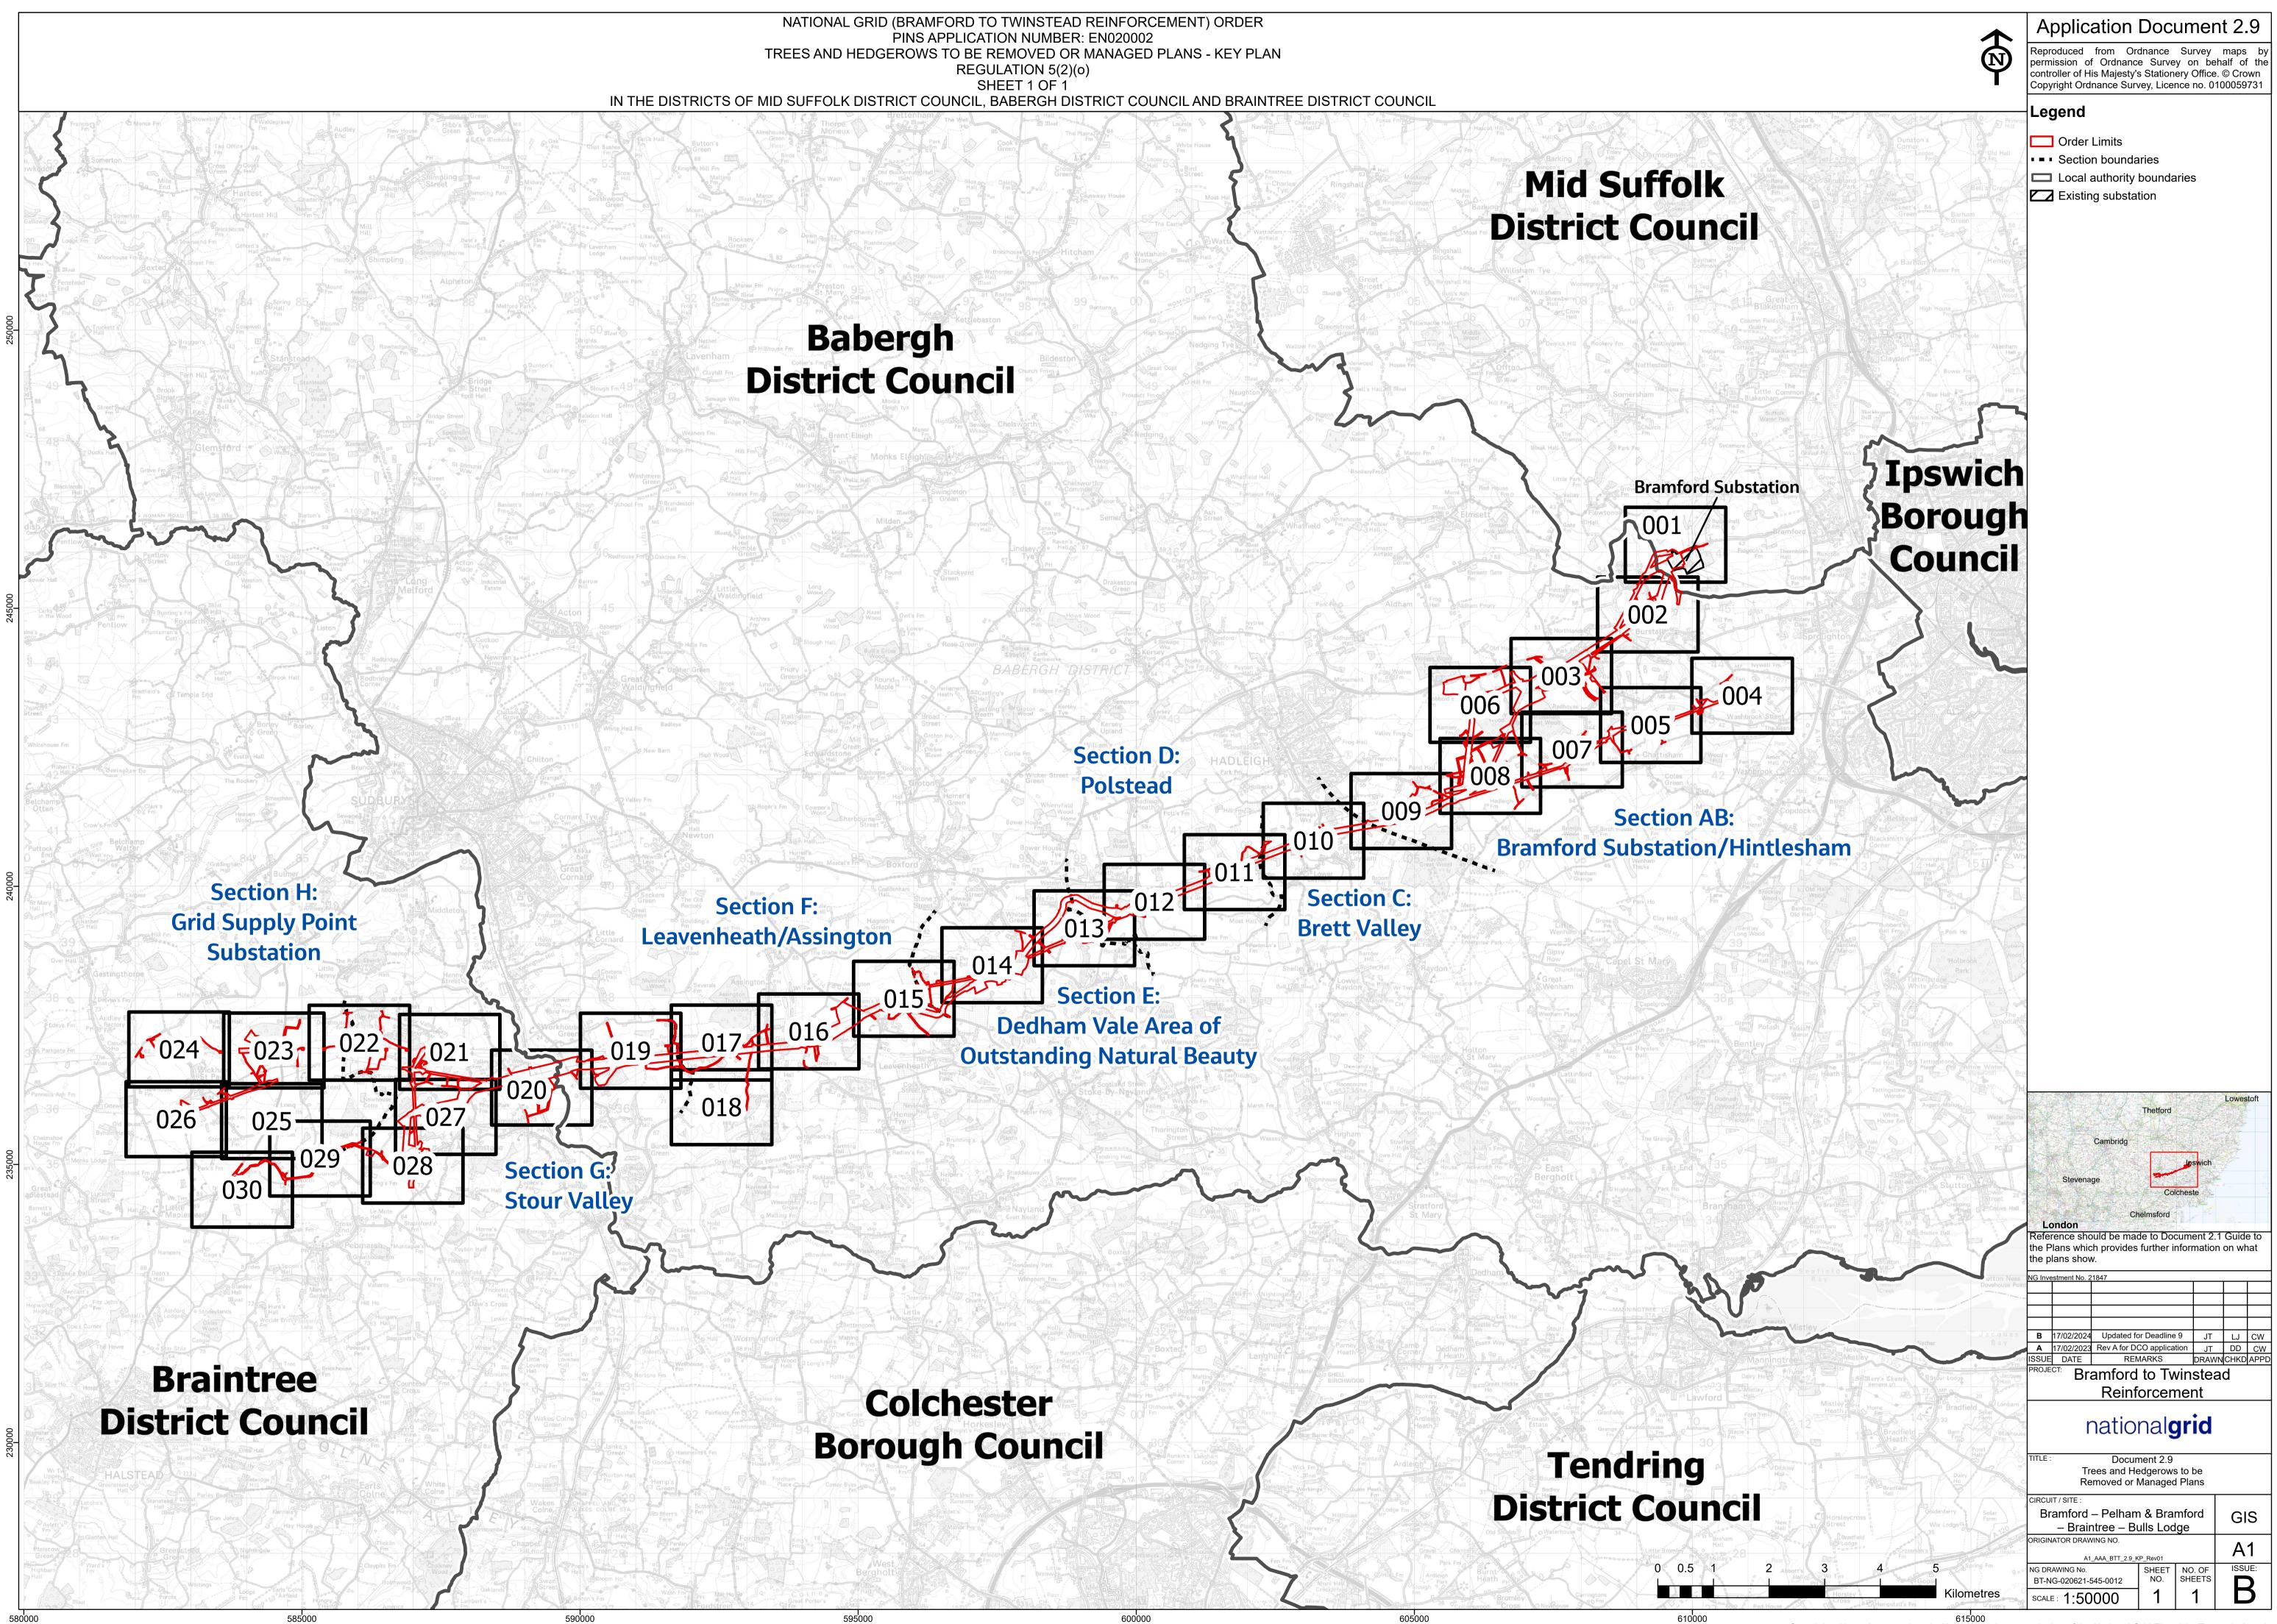

### Volume 2: Plans and Drawings

Document 2.9 (B): Trees and Hedgerows to be Removed or Managed Plans

**Final Issue B** February 2024

Planning Inspectorate reference: EN020002

Infrastructure Planning (Applications: Prescribed Forms and Procedure) Regulations 2009 Regulation 5(2)(o)