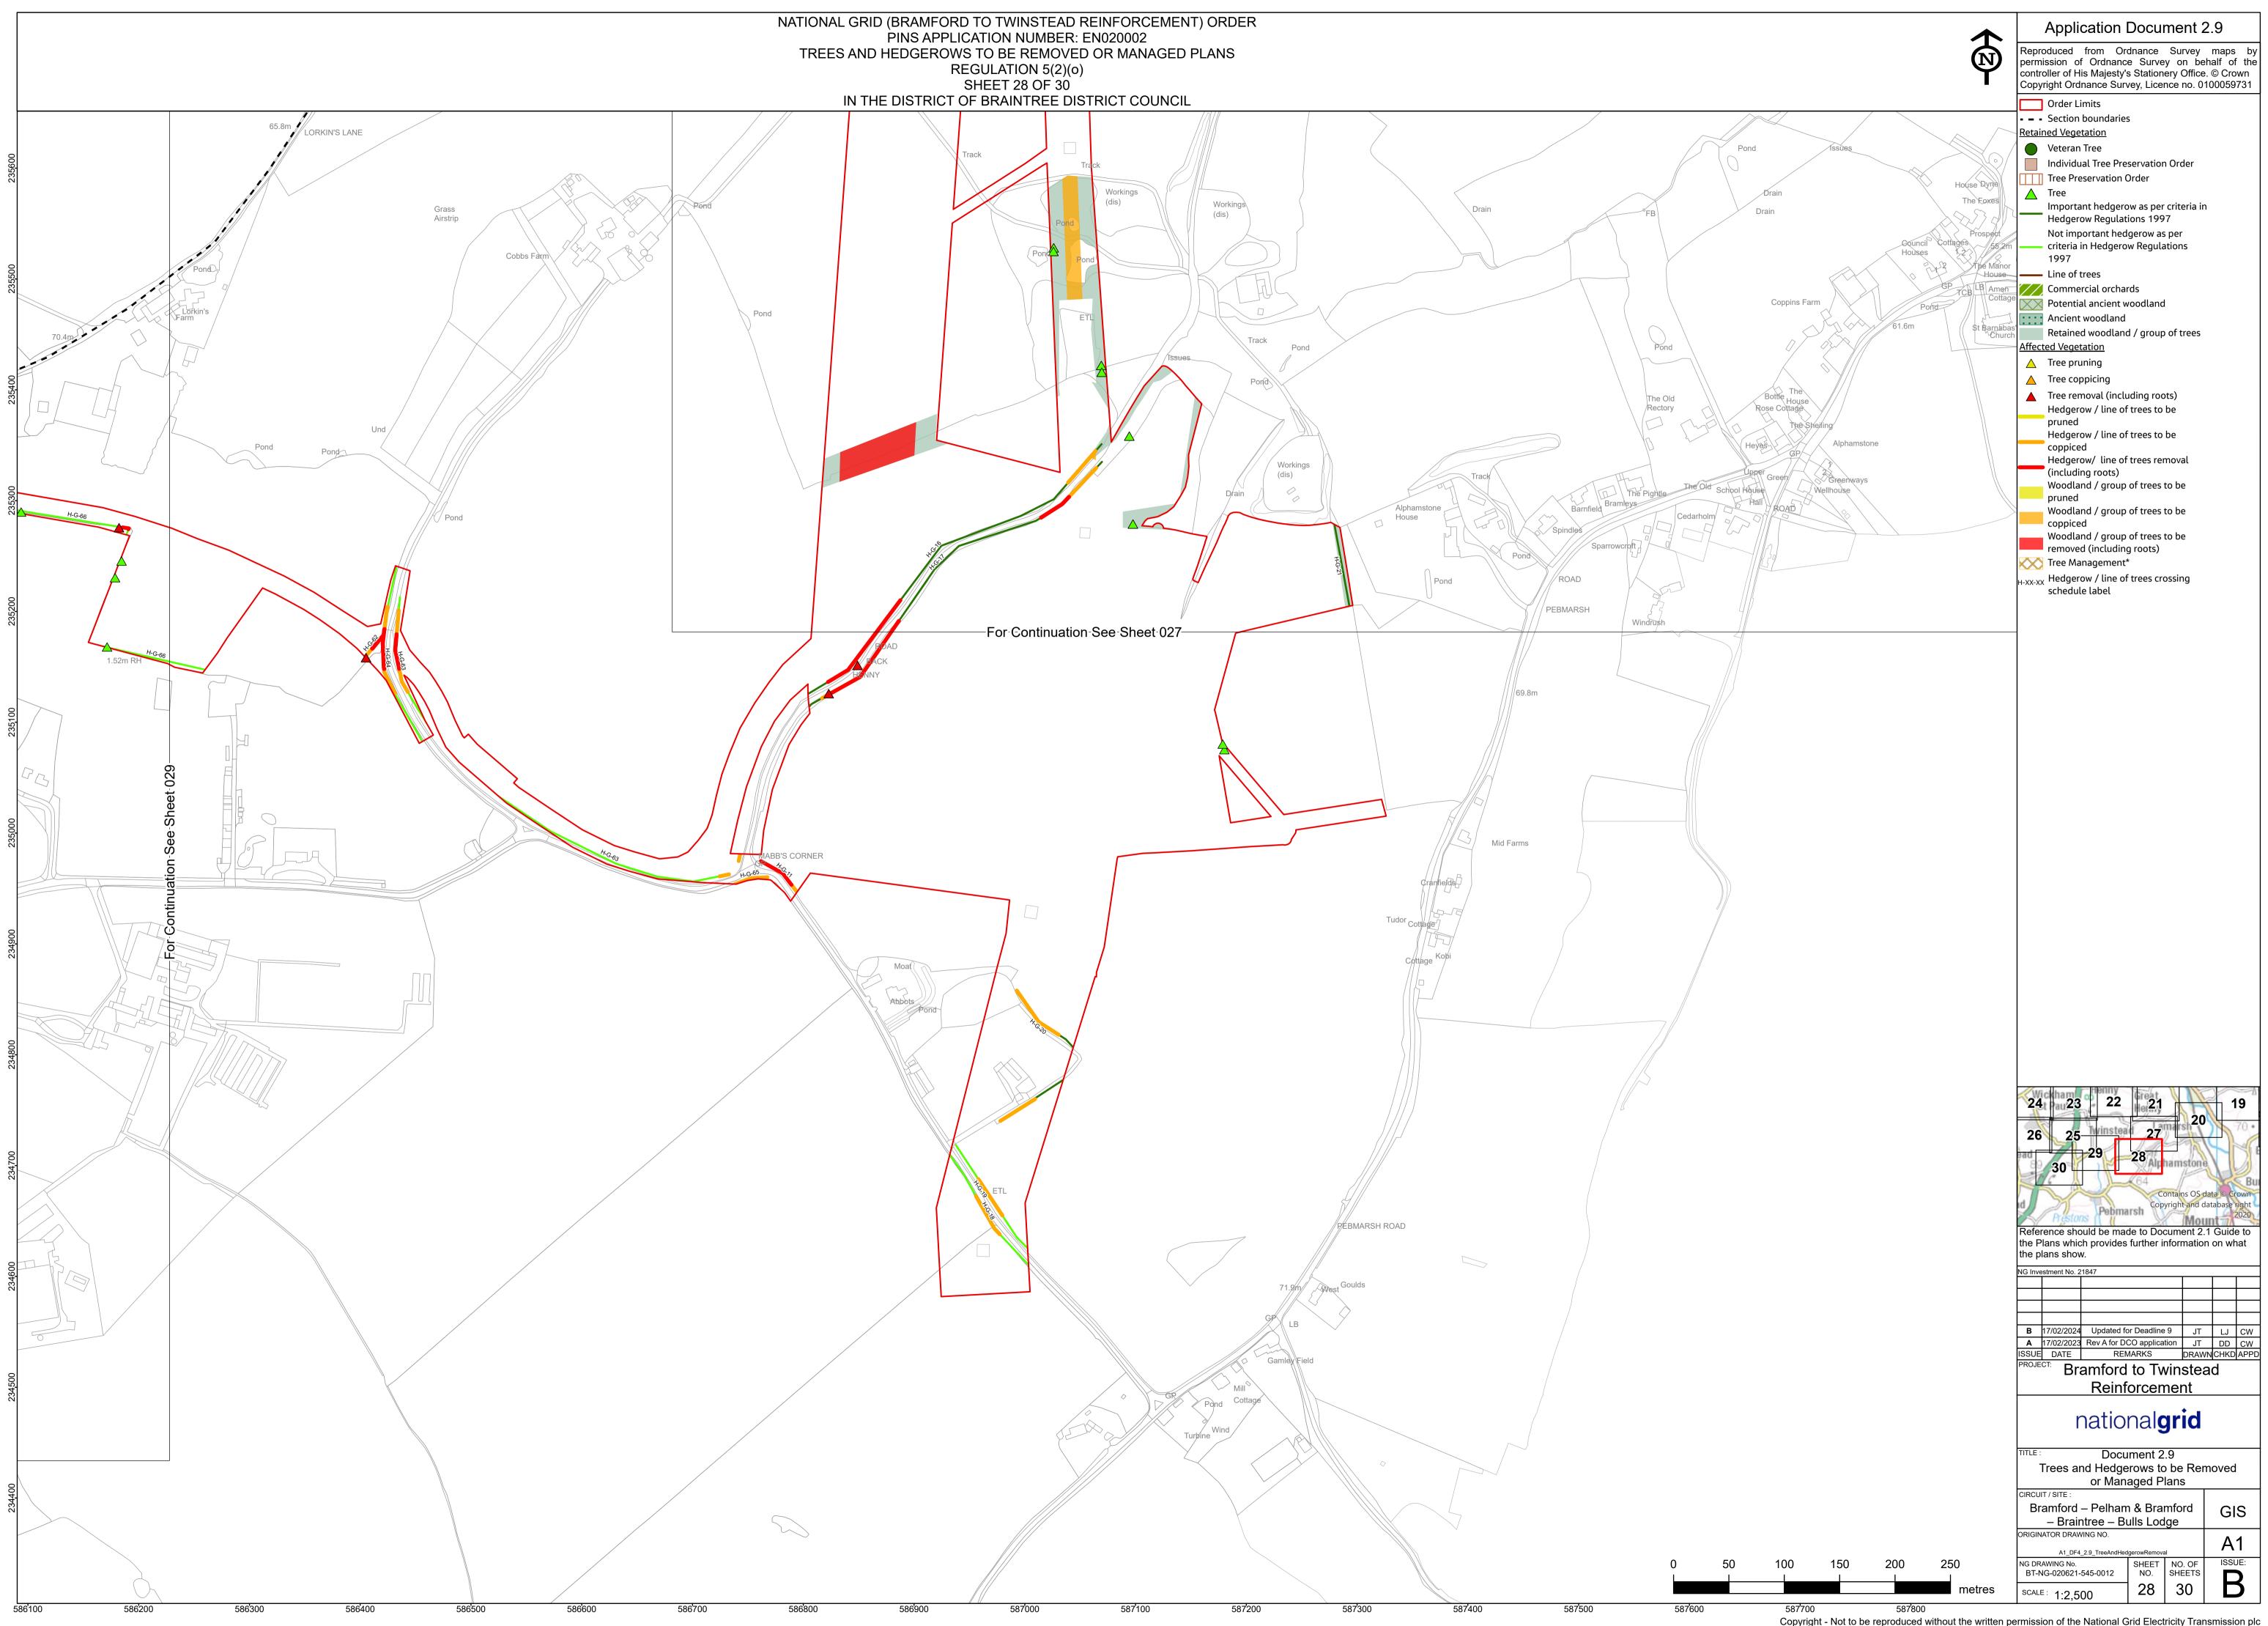

### Volume 2: Plans and Drawings

Document 2.9 (B): Trees and Hedgerows to be Removed or Managed Plans

**Final Issue B** February 2024

Planning Inspectorate reference: EN020002

Infrastructure Planning (Applications: Prescribed Forms and Procedure) Regulations 2009 Regulation 5(2)(o)