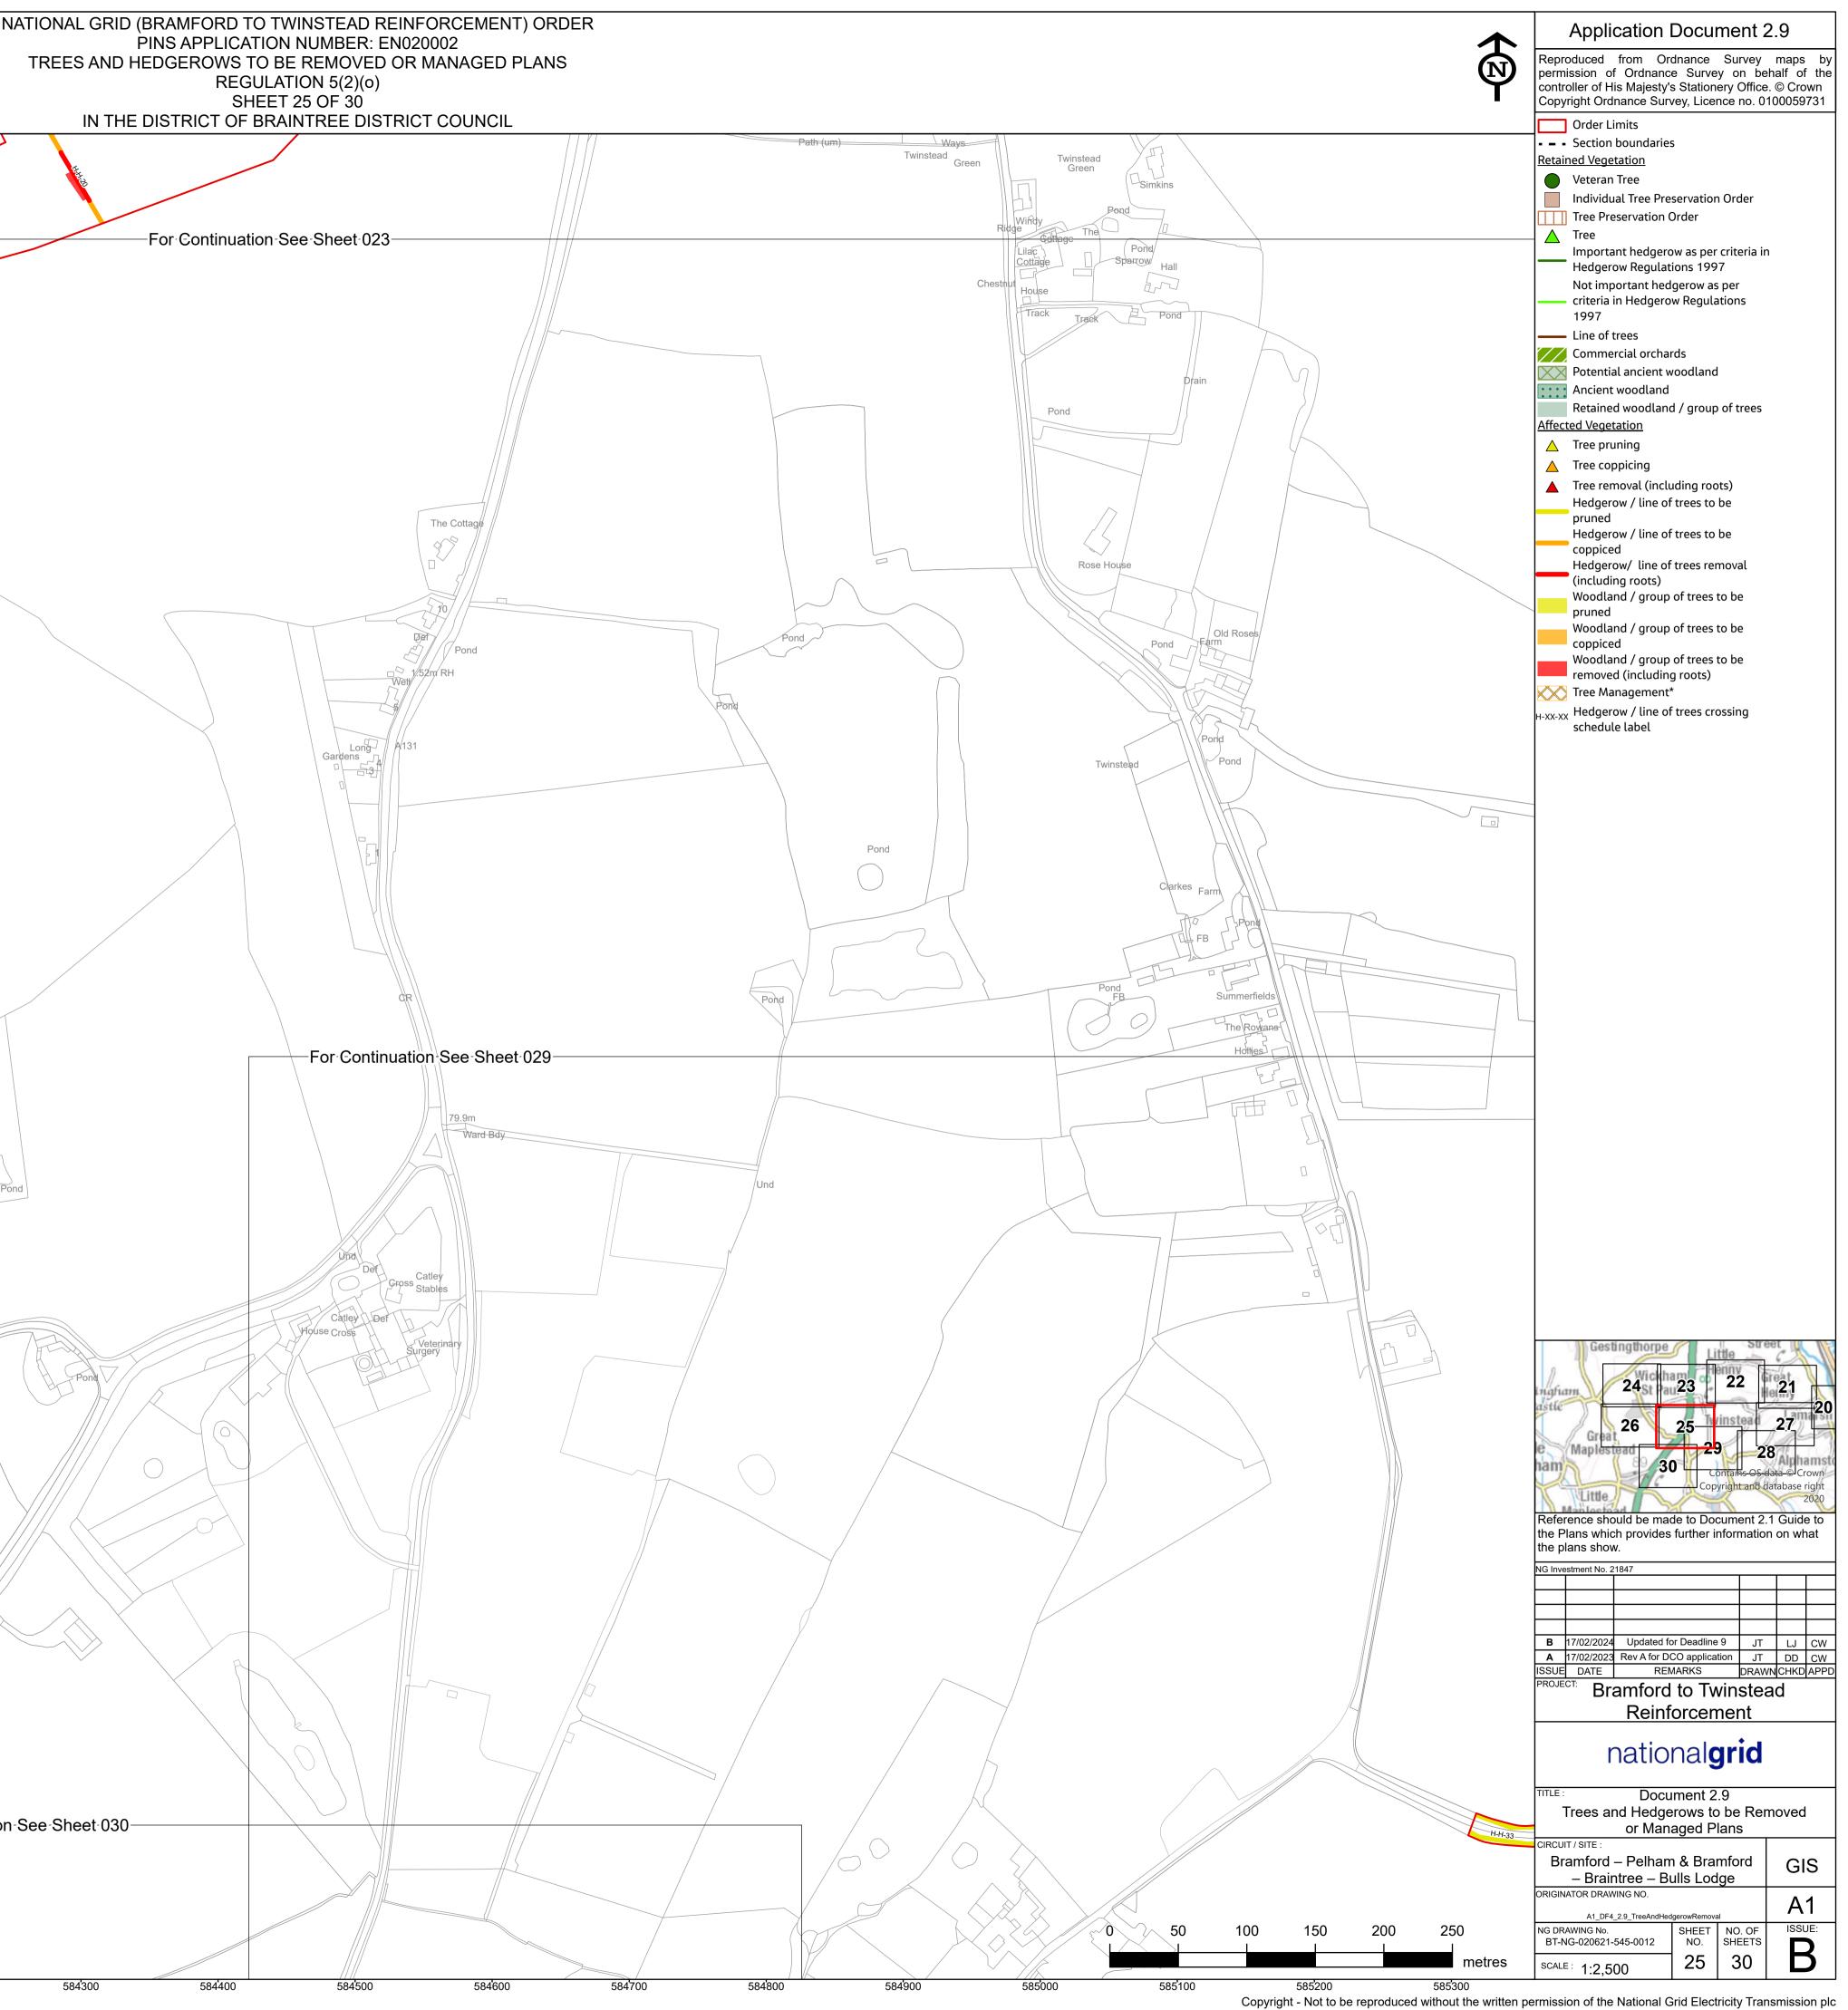

### Volume 2: Plans and Drawings

Document 2.9 (B): Trees and Hedgerows to be Removed or Managed Plans

**Final Issue B** February 2024

Planning Inspectorate reference: EN020002

Infrastructure Planning (Applications: Prescribed Forms and Procedure) Regulations 2009 Regulation 5(2)(o)