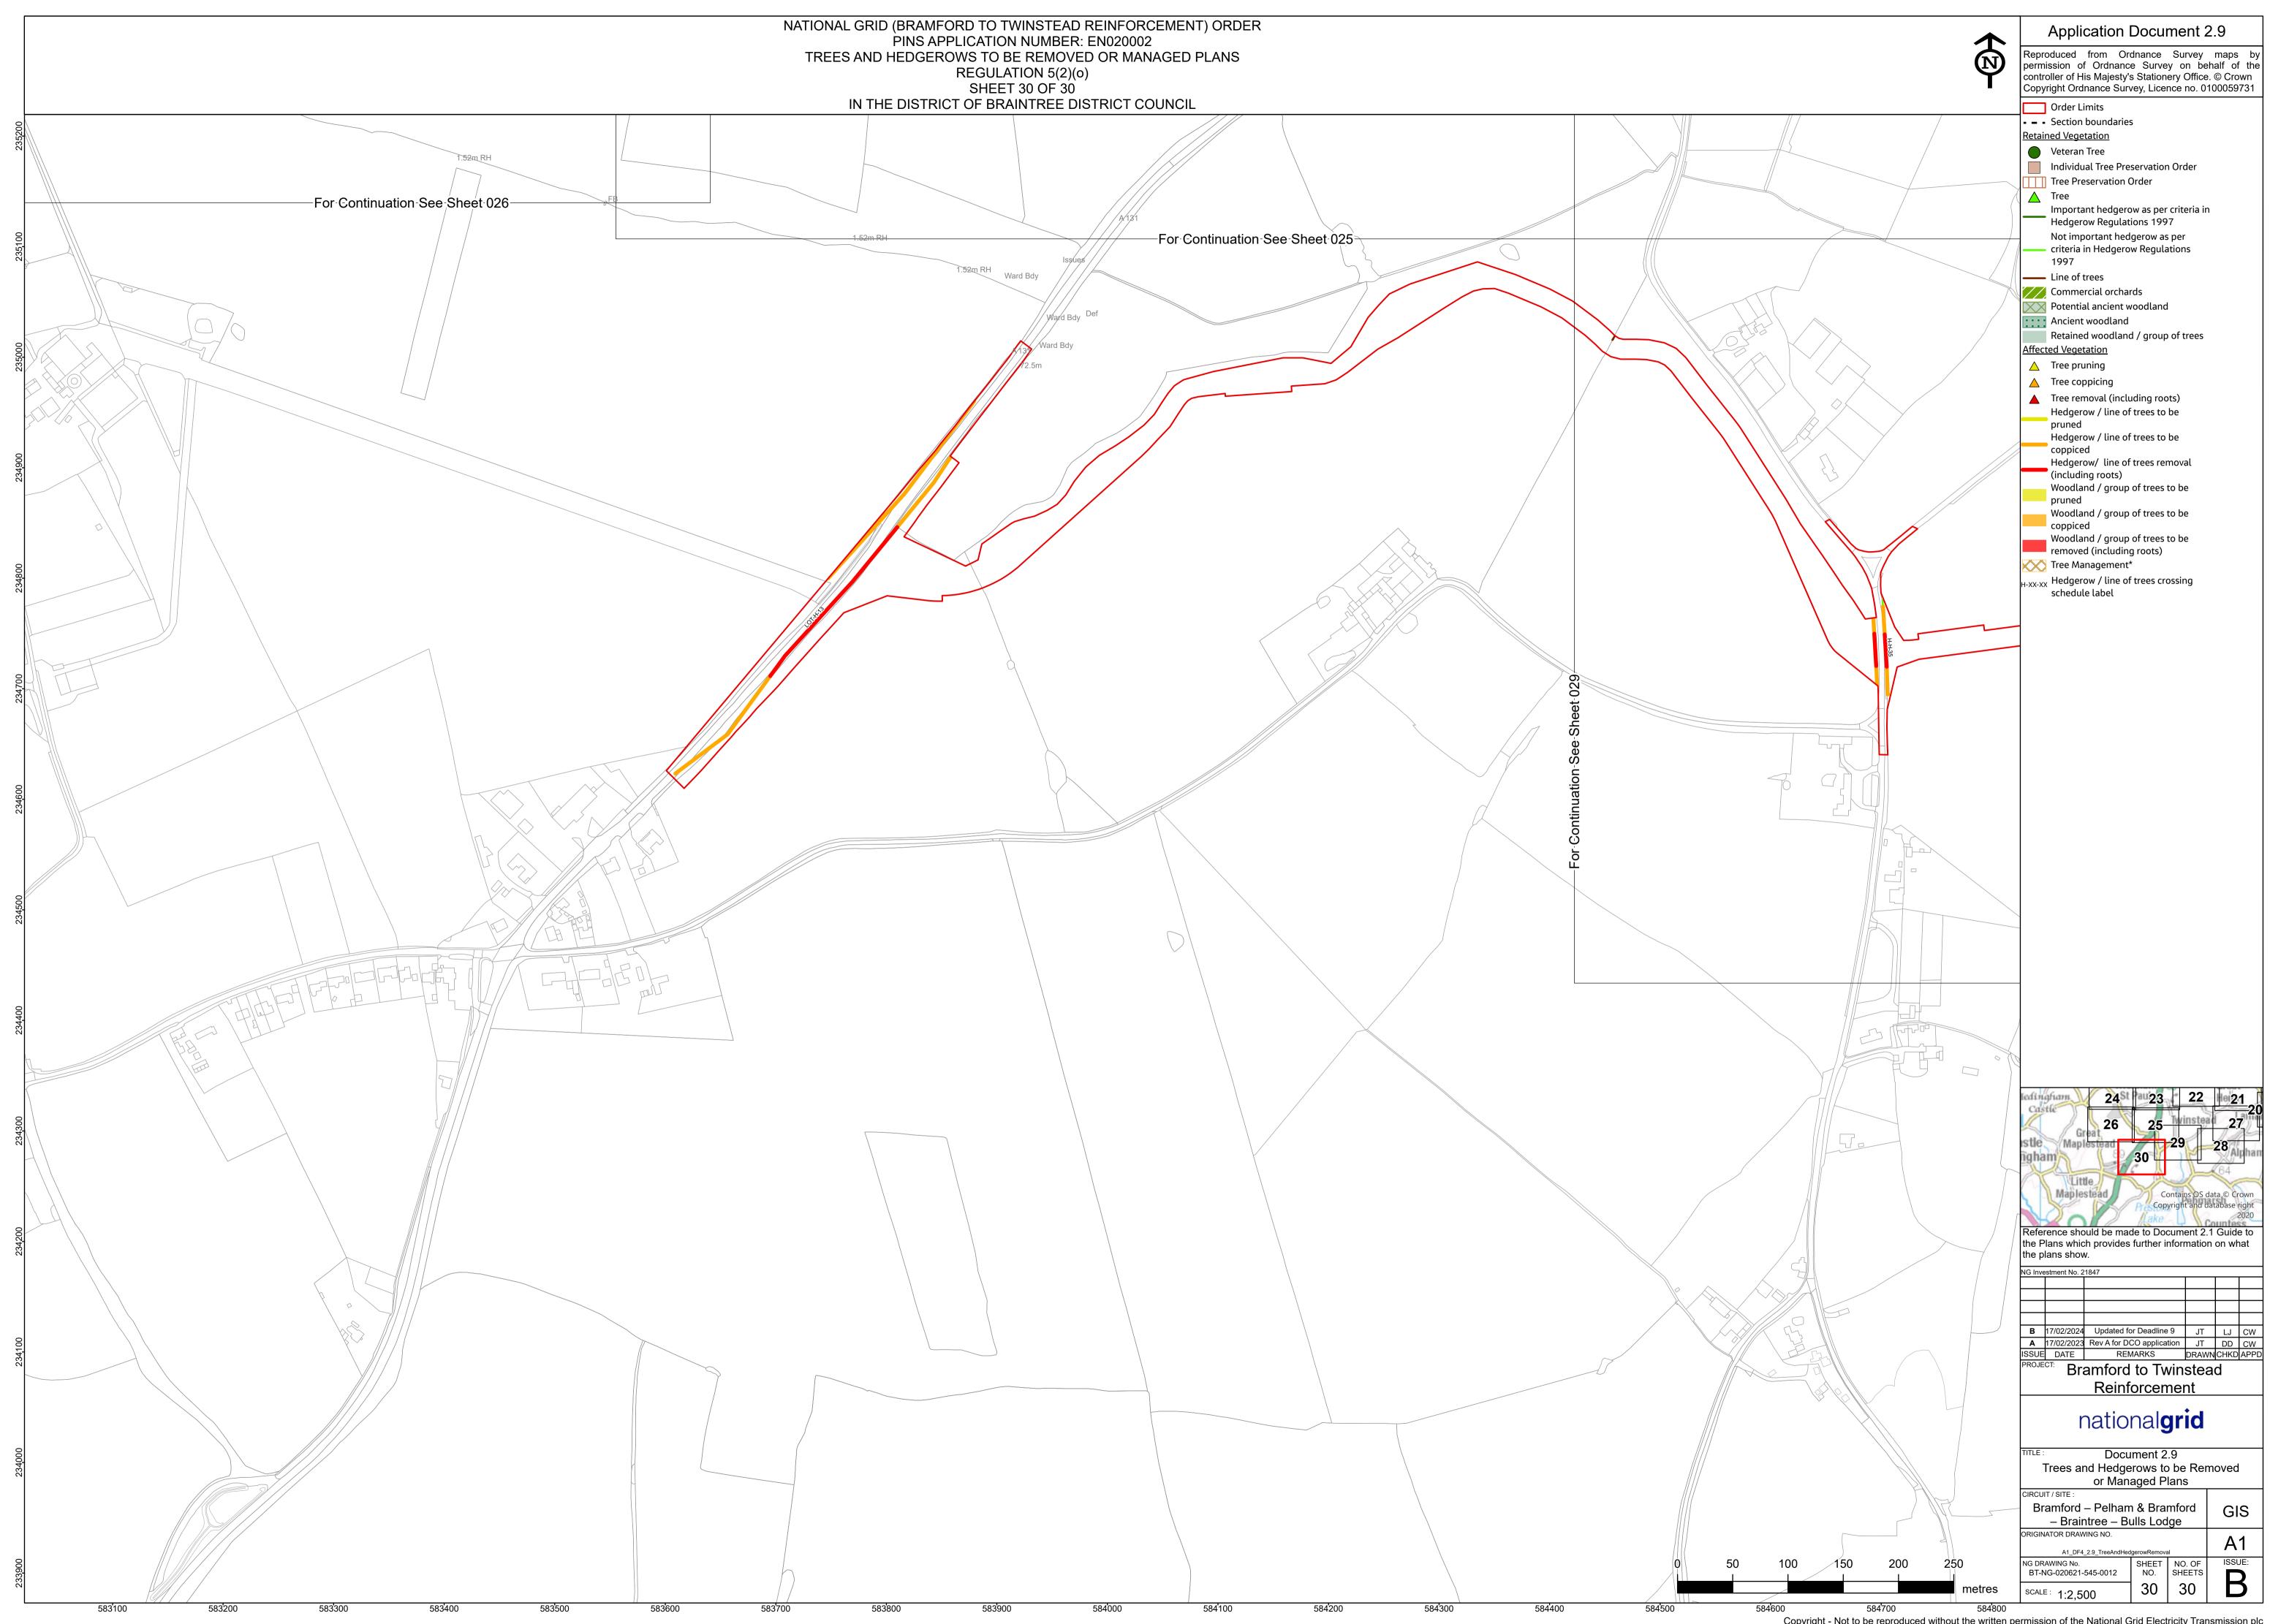

### Volume 2: Plans and Drawings

Document 2.9 (B): Trees and Hedgerows to be Removed or Managed Plans

**Final Issue B** February 2024

Planning Inspectorate reference: EN020002

Infrastructure Planning (Applications: Prescribed Forms and Procedure) Regulations 2009 Regulation 5(2)(o)