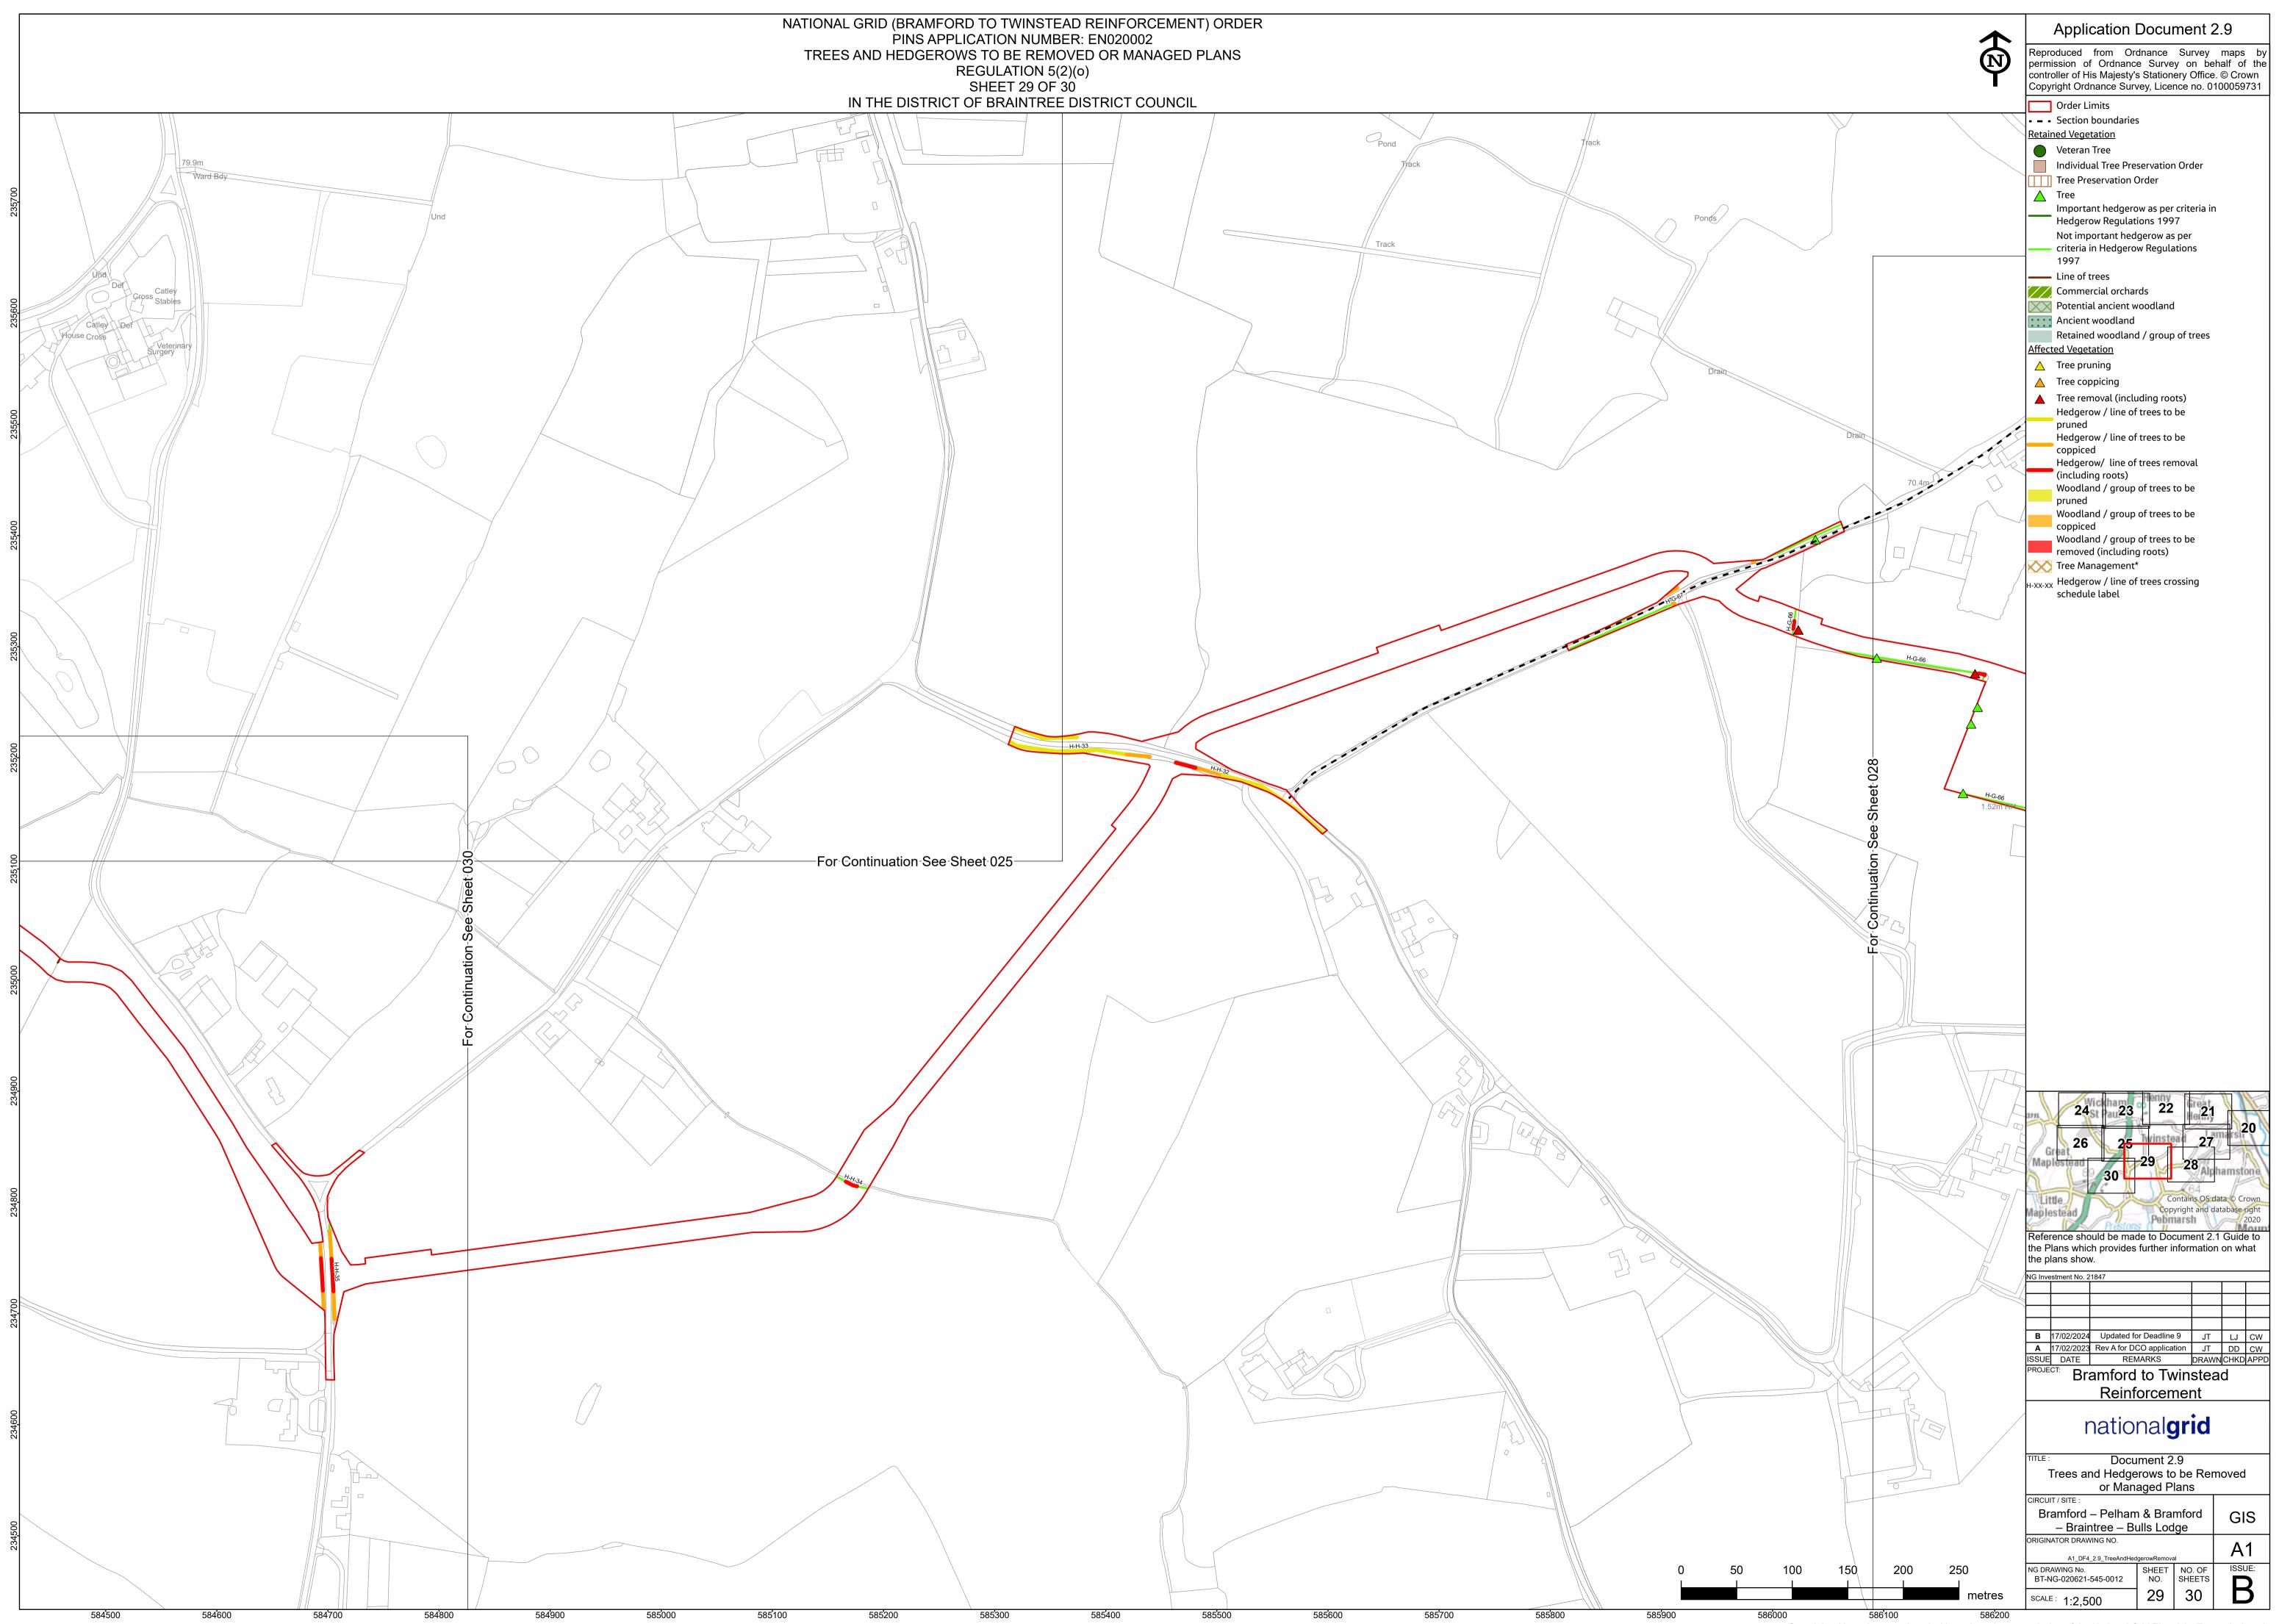

### Volume 2: Plans and Drawings

Document 2.9 (B): Trees and Hedgerows to be Removed or Managed Plans

**Final Issue B** February 2024

Planning Inspectorate reference: EN020002

Infrastructure Planning (Applications: Prescribed Forms and Procedure) Regulations 2009 Regulation 5(2)(o)