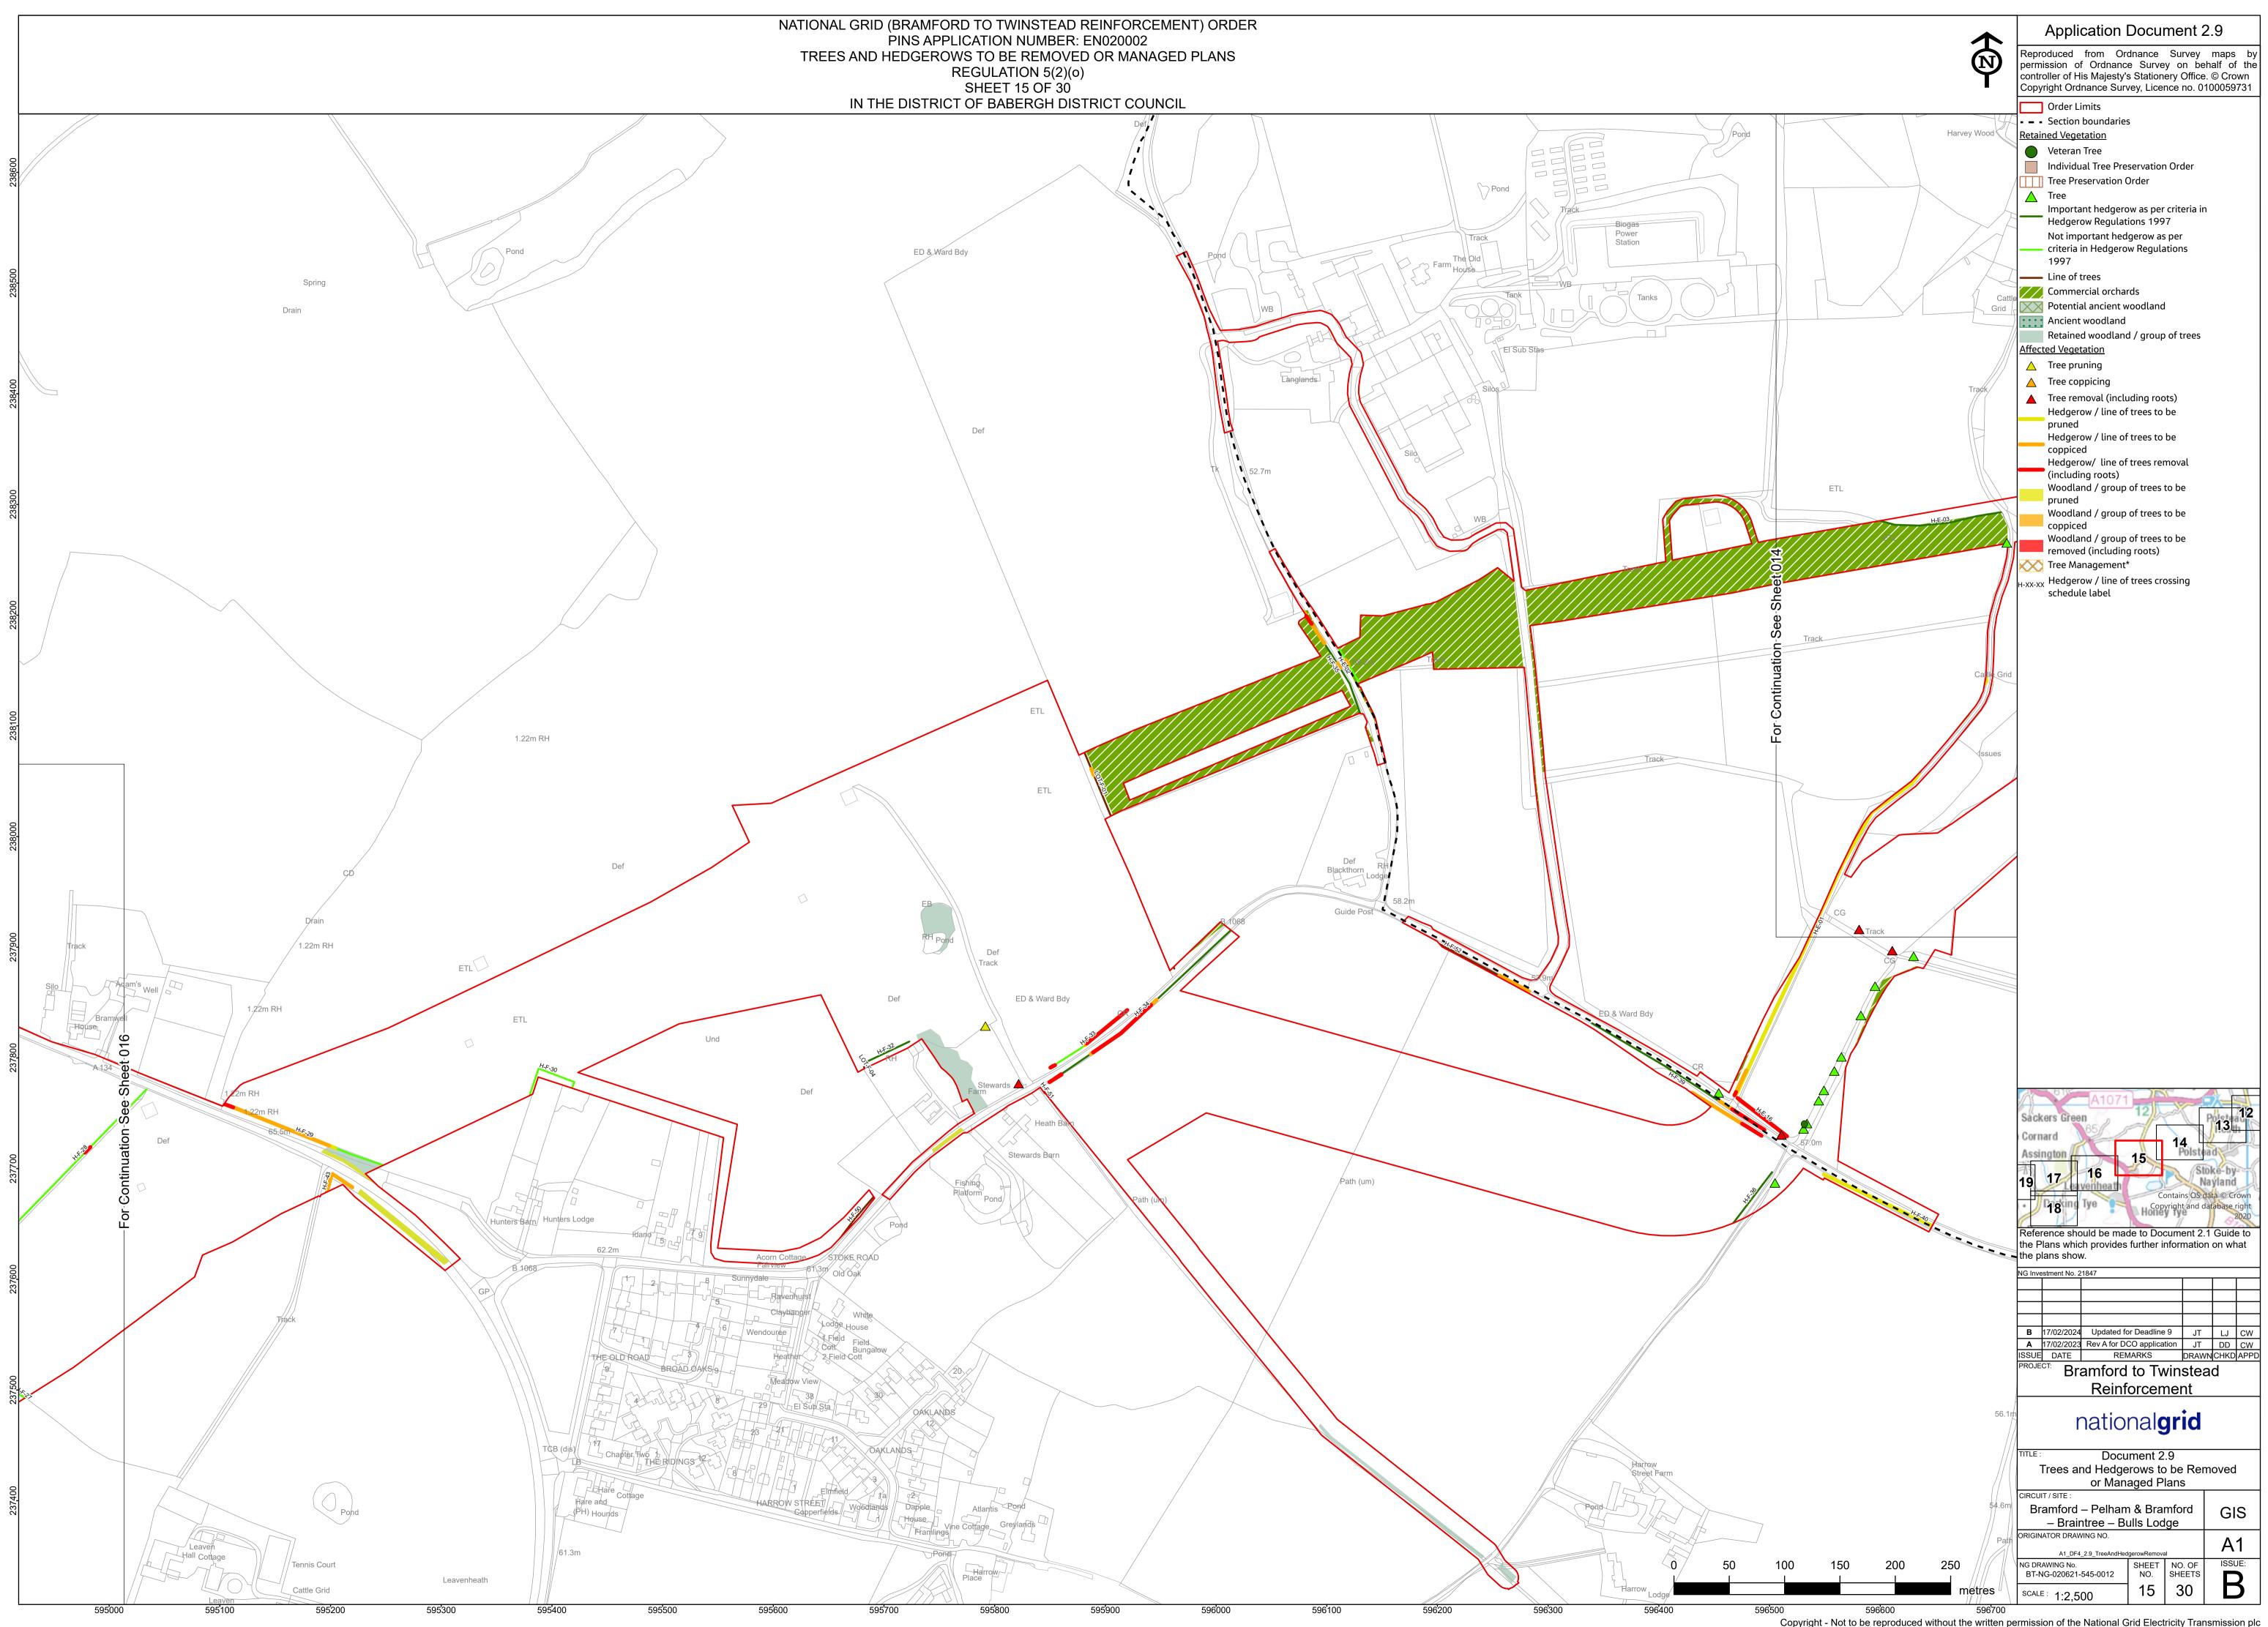

### Volume 2: Plans and Drawings

Document 2.9 (B): Trees and Hedgerows to be Removed or Managed Plans

**Final Issue B** February 2024

Planning Inspectorate reference: EN020002

Infrastructure Planning (Applications: Prescribed Forms and Procedure) Regulations 2009 Regulation 5(2)(o)