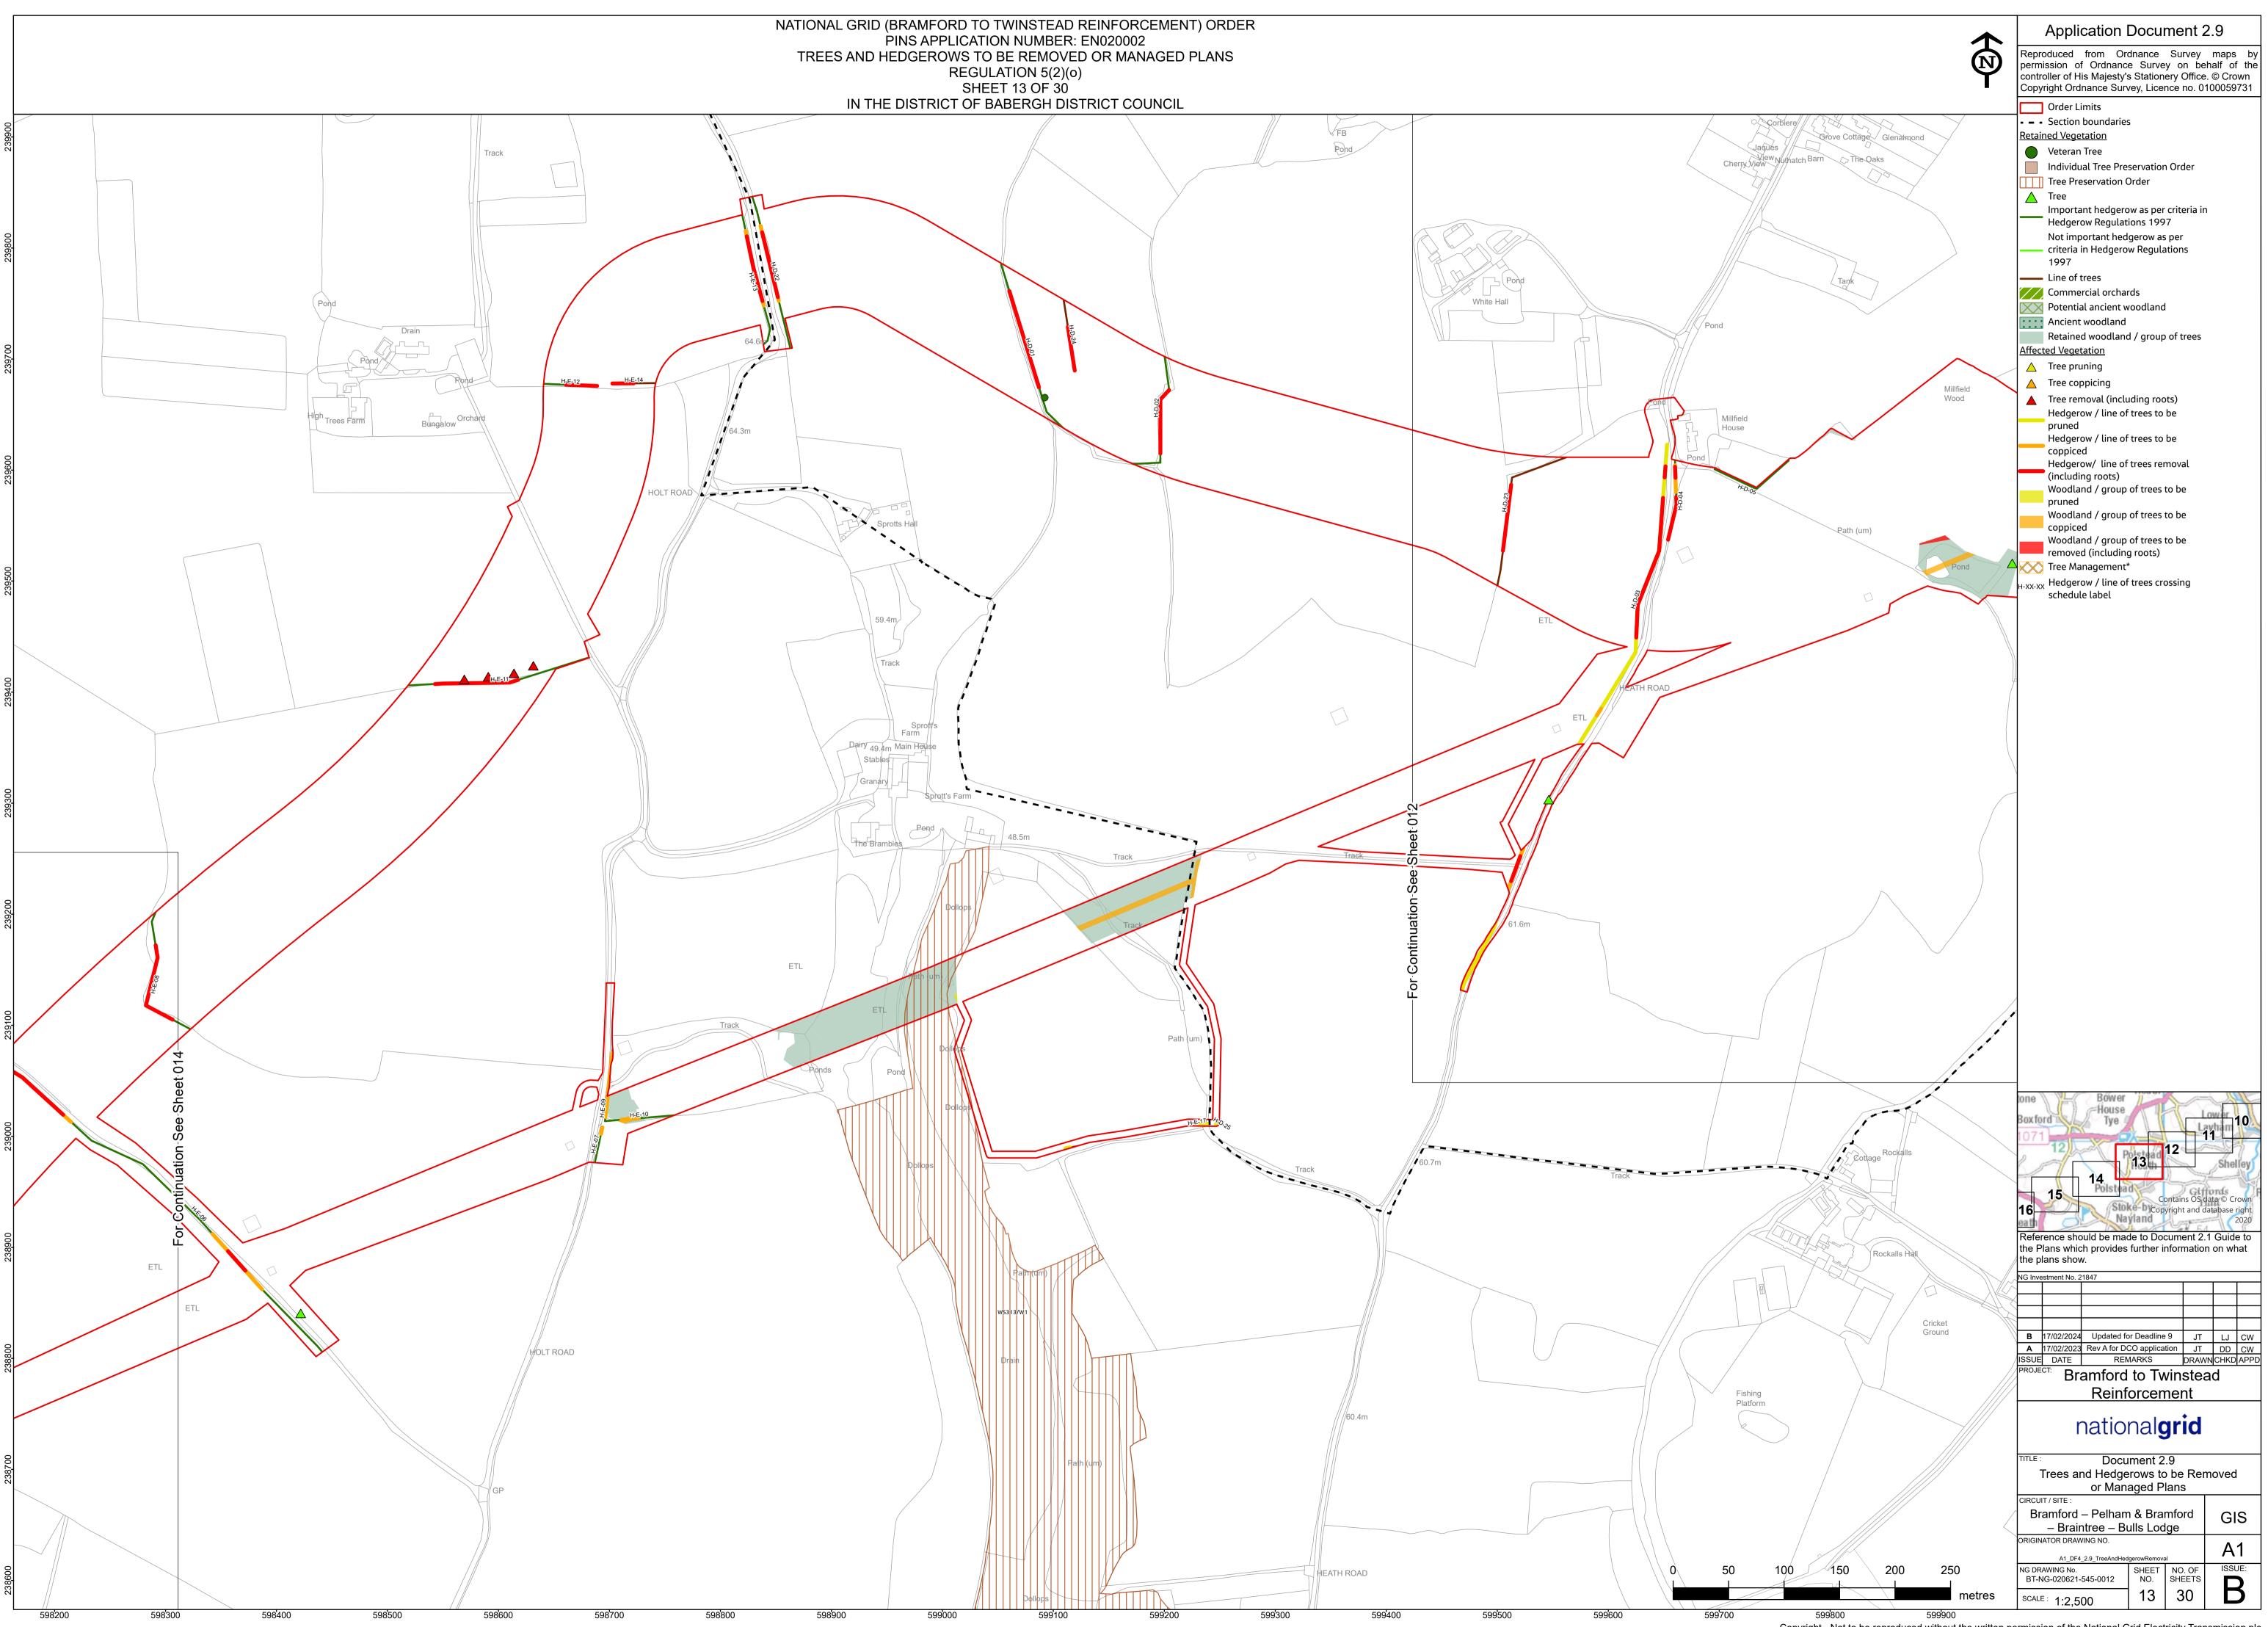

### Volume 2: Plans and Drawings

Document 2.9 (B): Trees and Hedgerows to be Removed or Managed Plans

**Final Issue B** February 2024

Planning Inspectorate reference: EN020002

Infrastructure Planning (Applications: Prescribed Forms and Procedure) Regulations 2009 Regulation 5(2)(o)