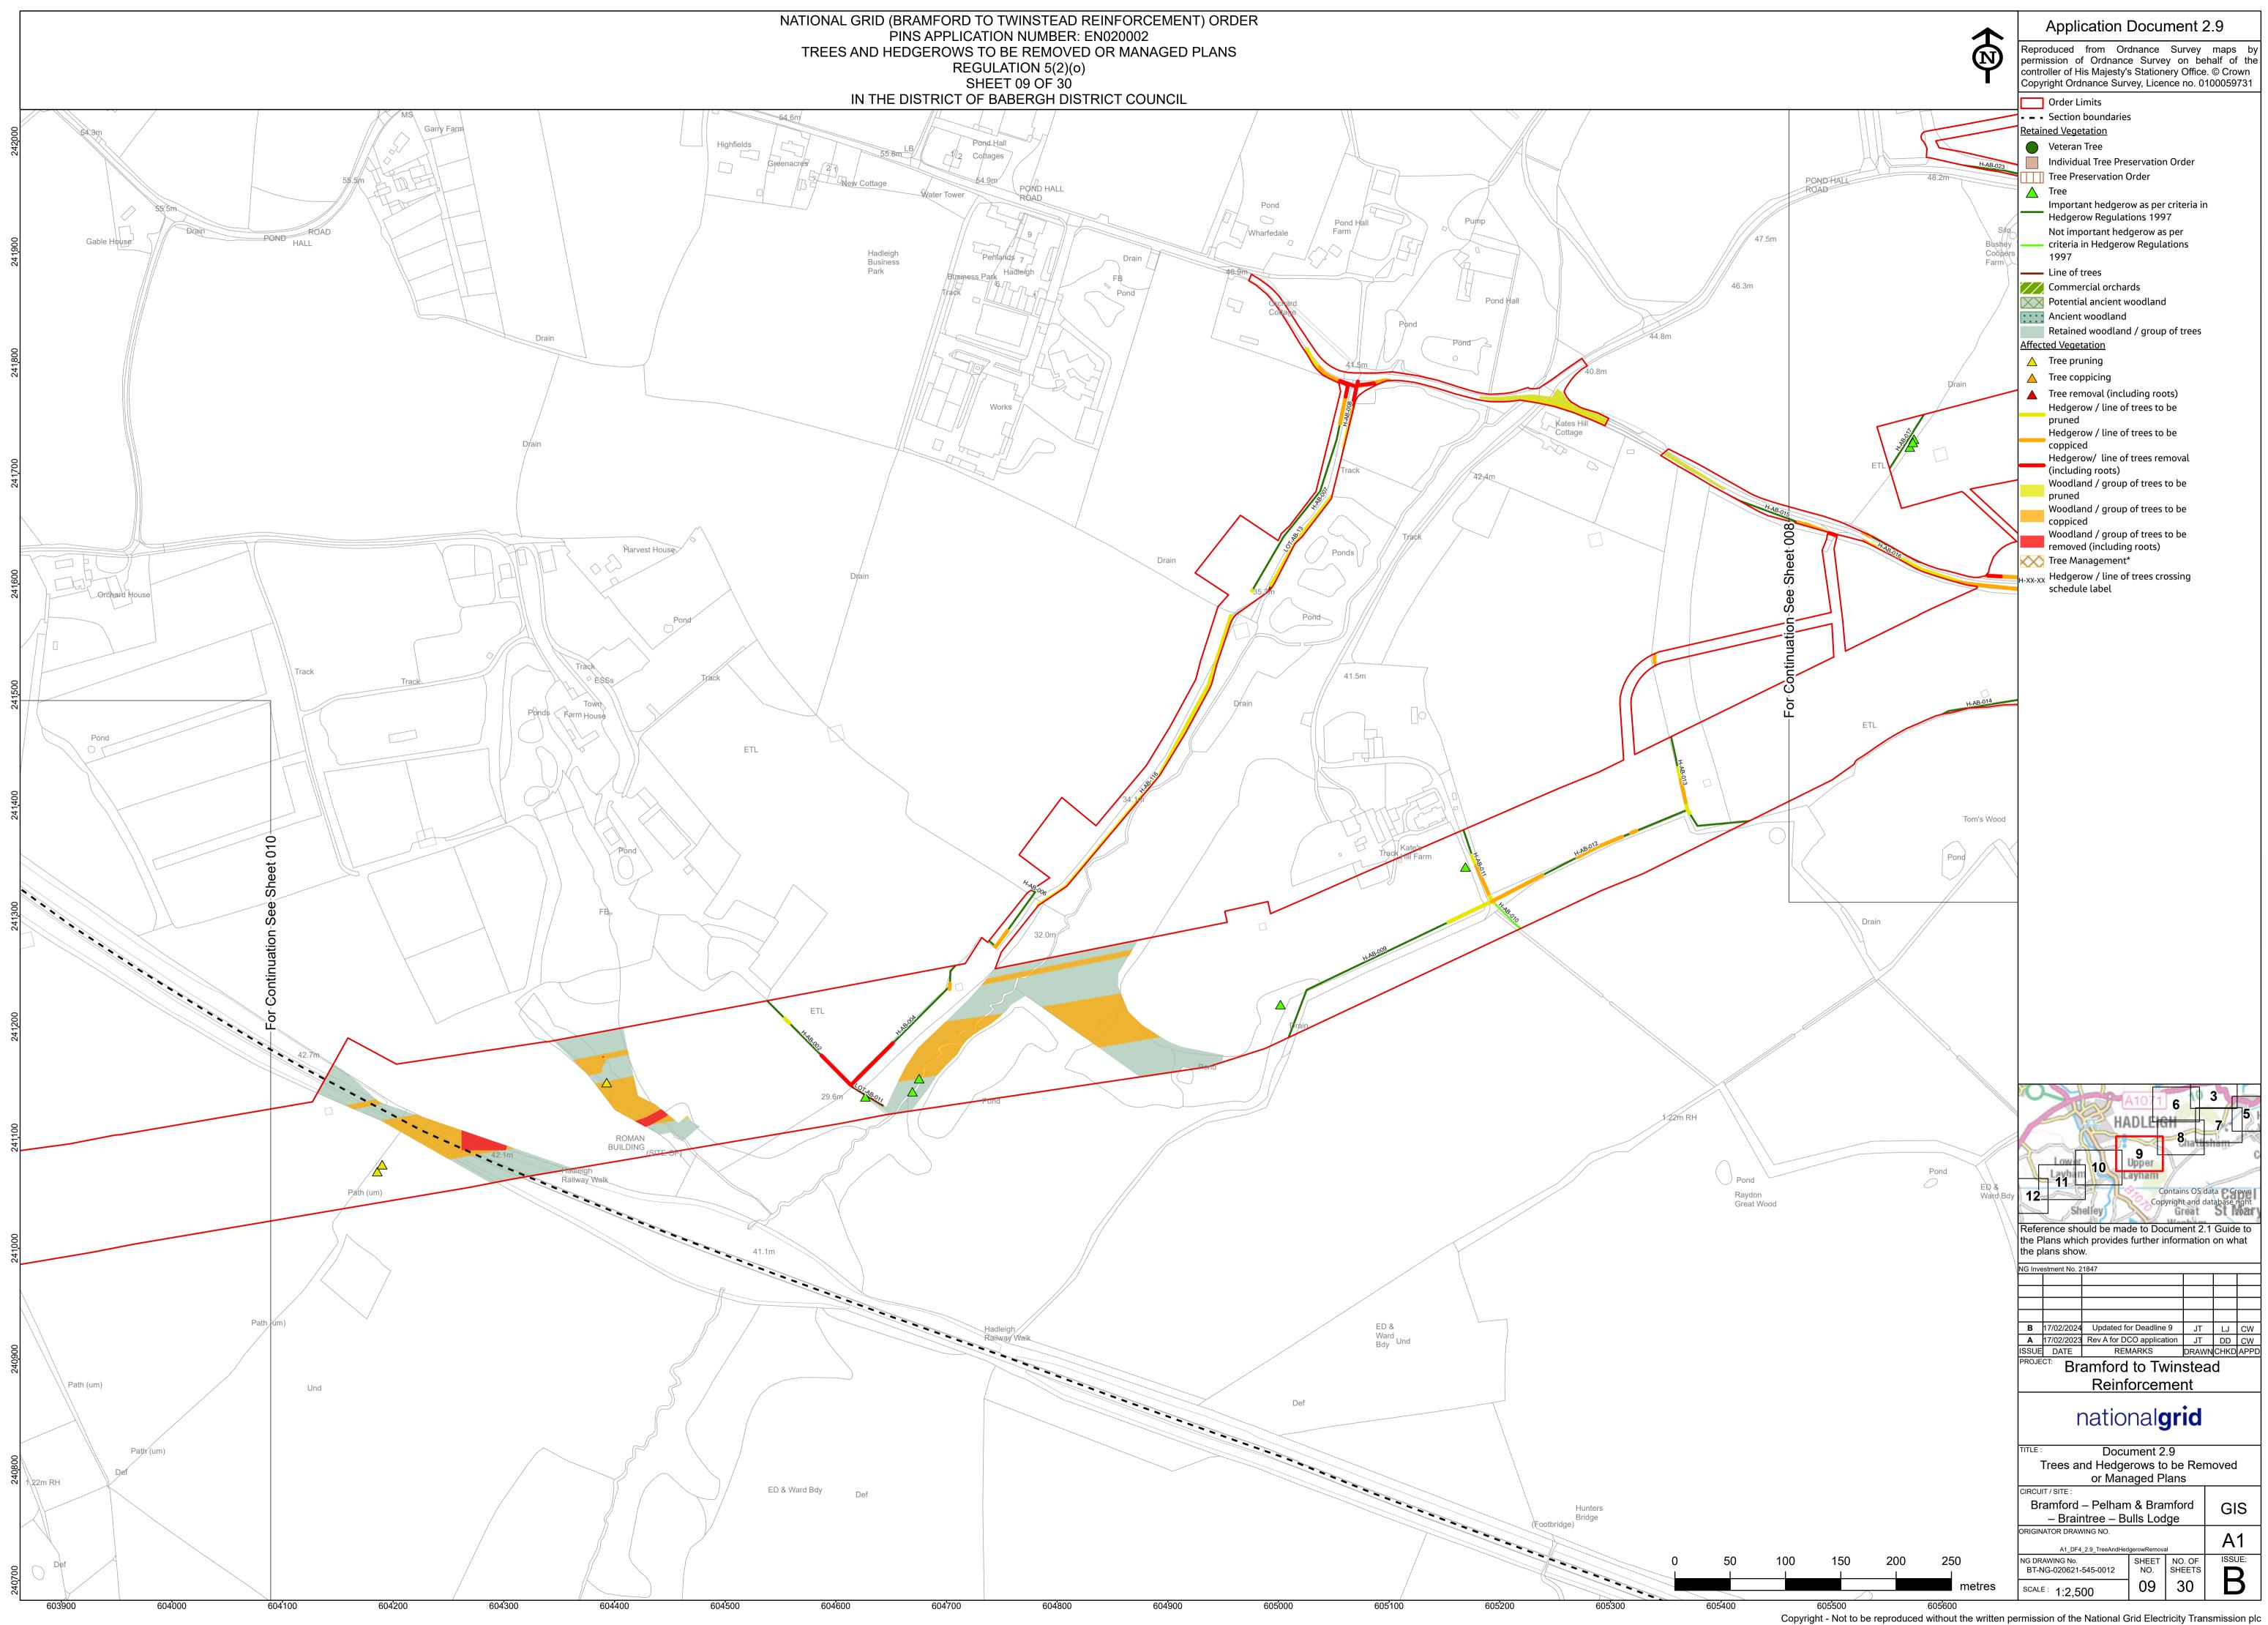

### Volume 2: Plans and Drawings

Document 2.9 (B): Trees and Hedgerows to be Removed or Managed Plans

**Final Issue B** February 2024

Planning Inspectorate reference: EN020002

Infrastructure Planning (Applications: Prescribed Forms and Procedure) Regulations 2009 Regulation 5(2)(o)