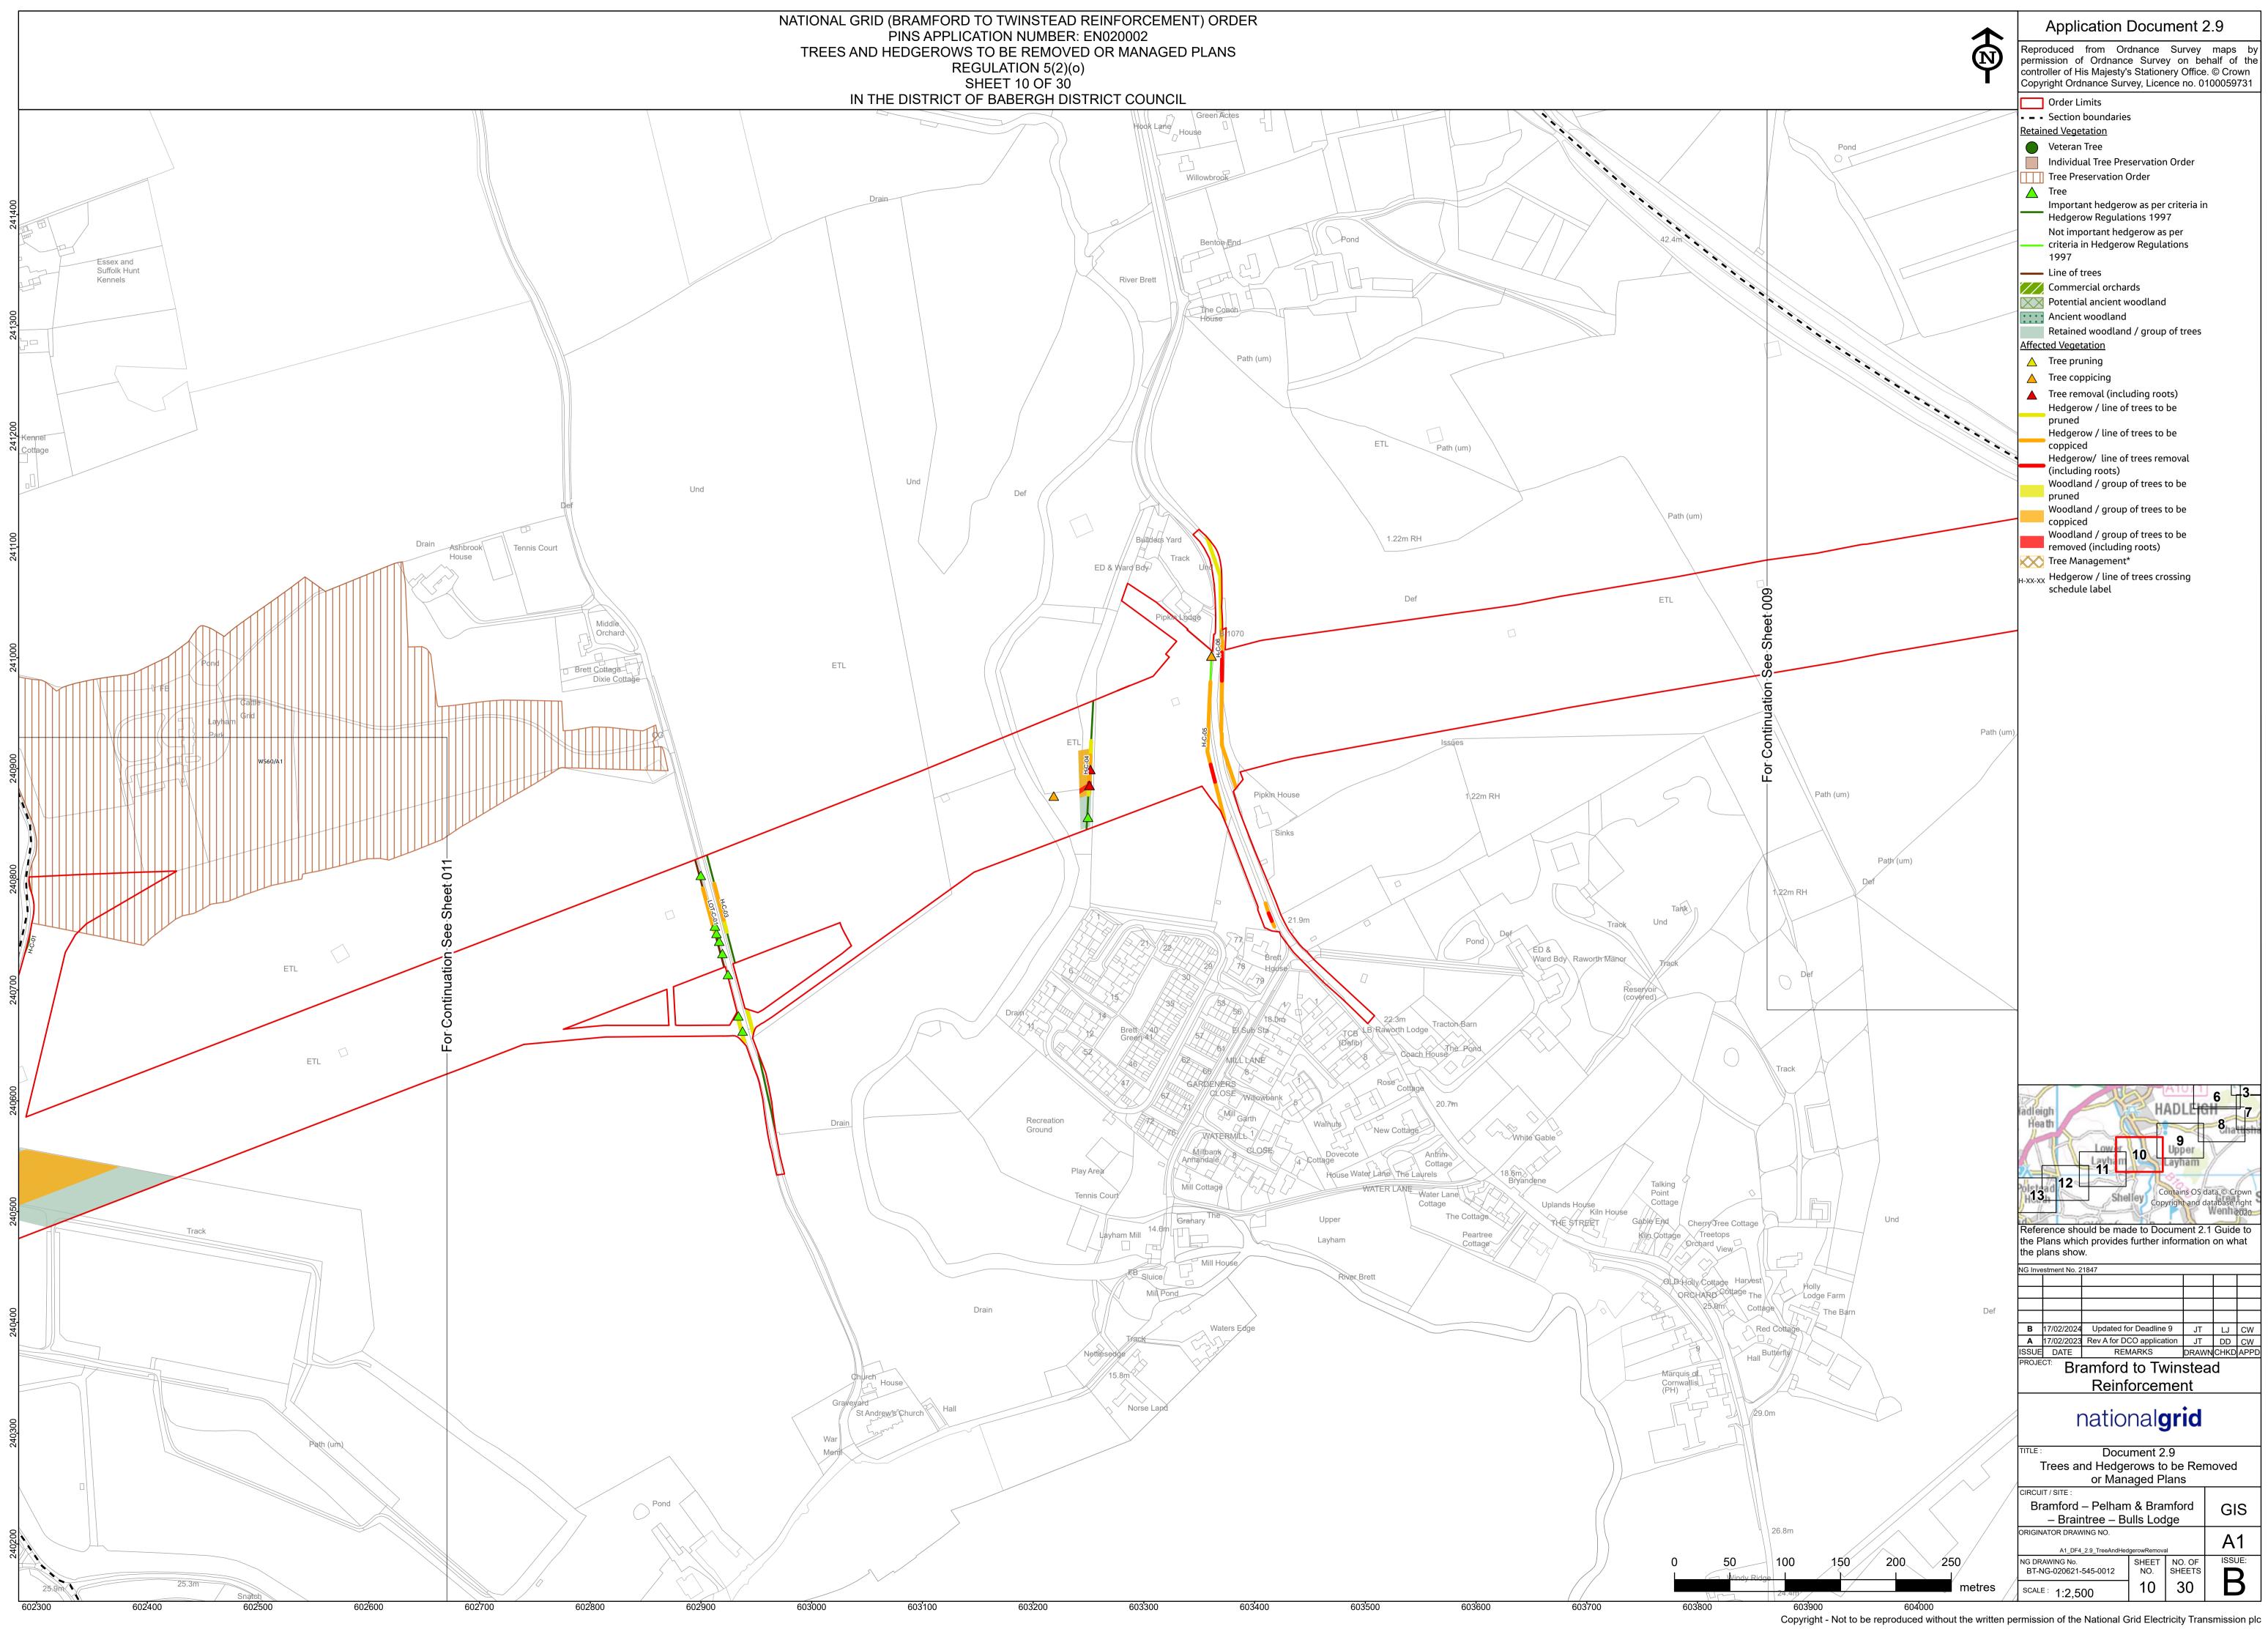

### Volume 2: Plans and Drawings

Document 2.9 (B): Trees and Hedgerows to be Removed or Managed Plans

**Final Issue B** February 2024

Planning Inspectorate reference: EN020002

Infrastructure Planning (Applications: Prescribed Forms and Procedure) Regulations 2009 Regulation 5(2)(o)