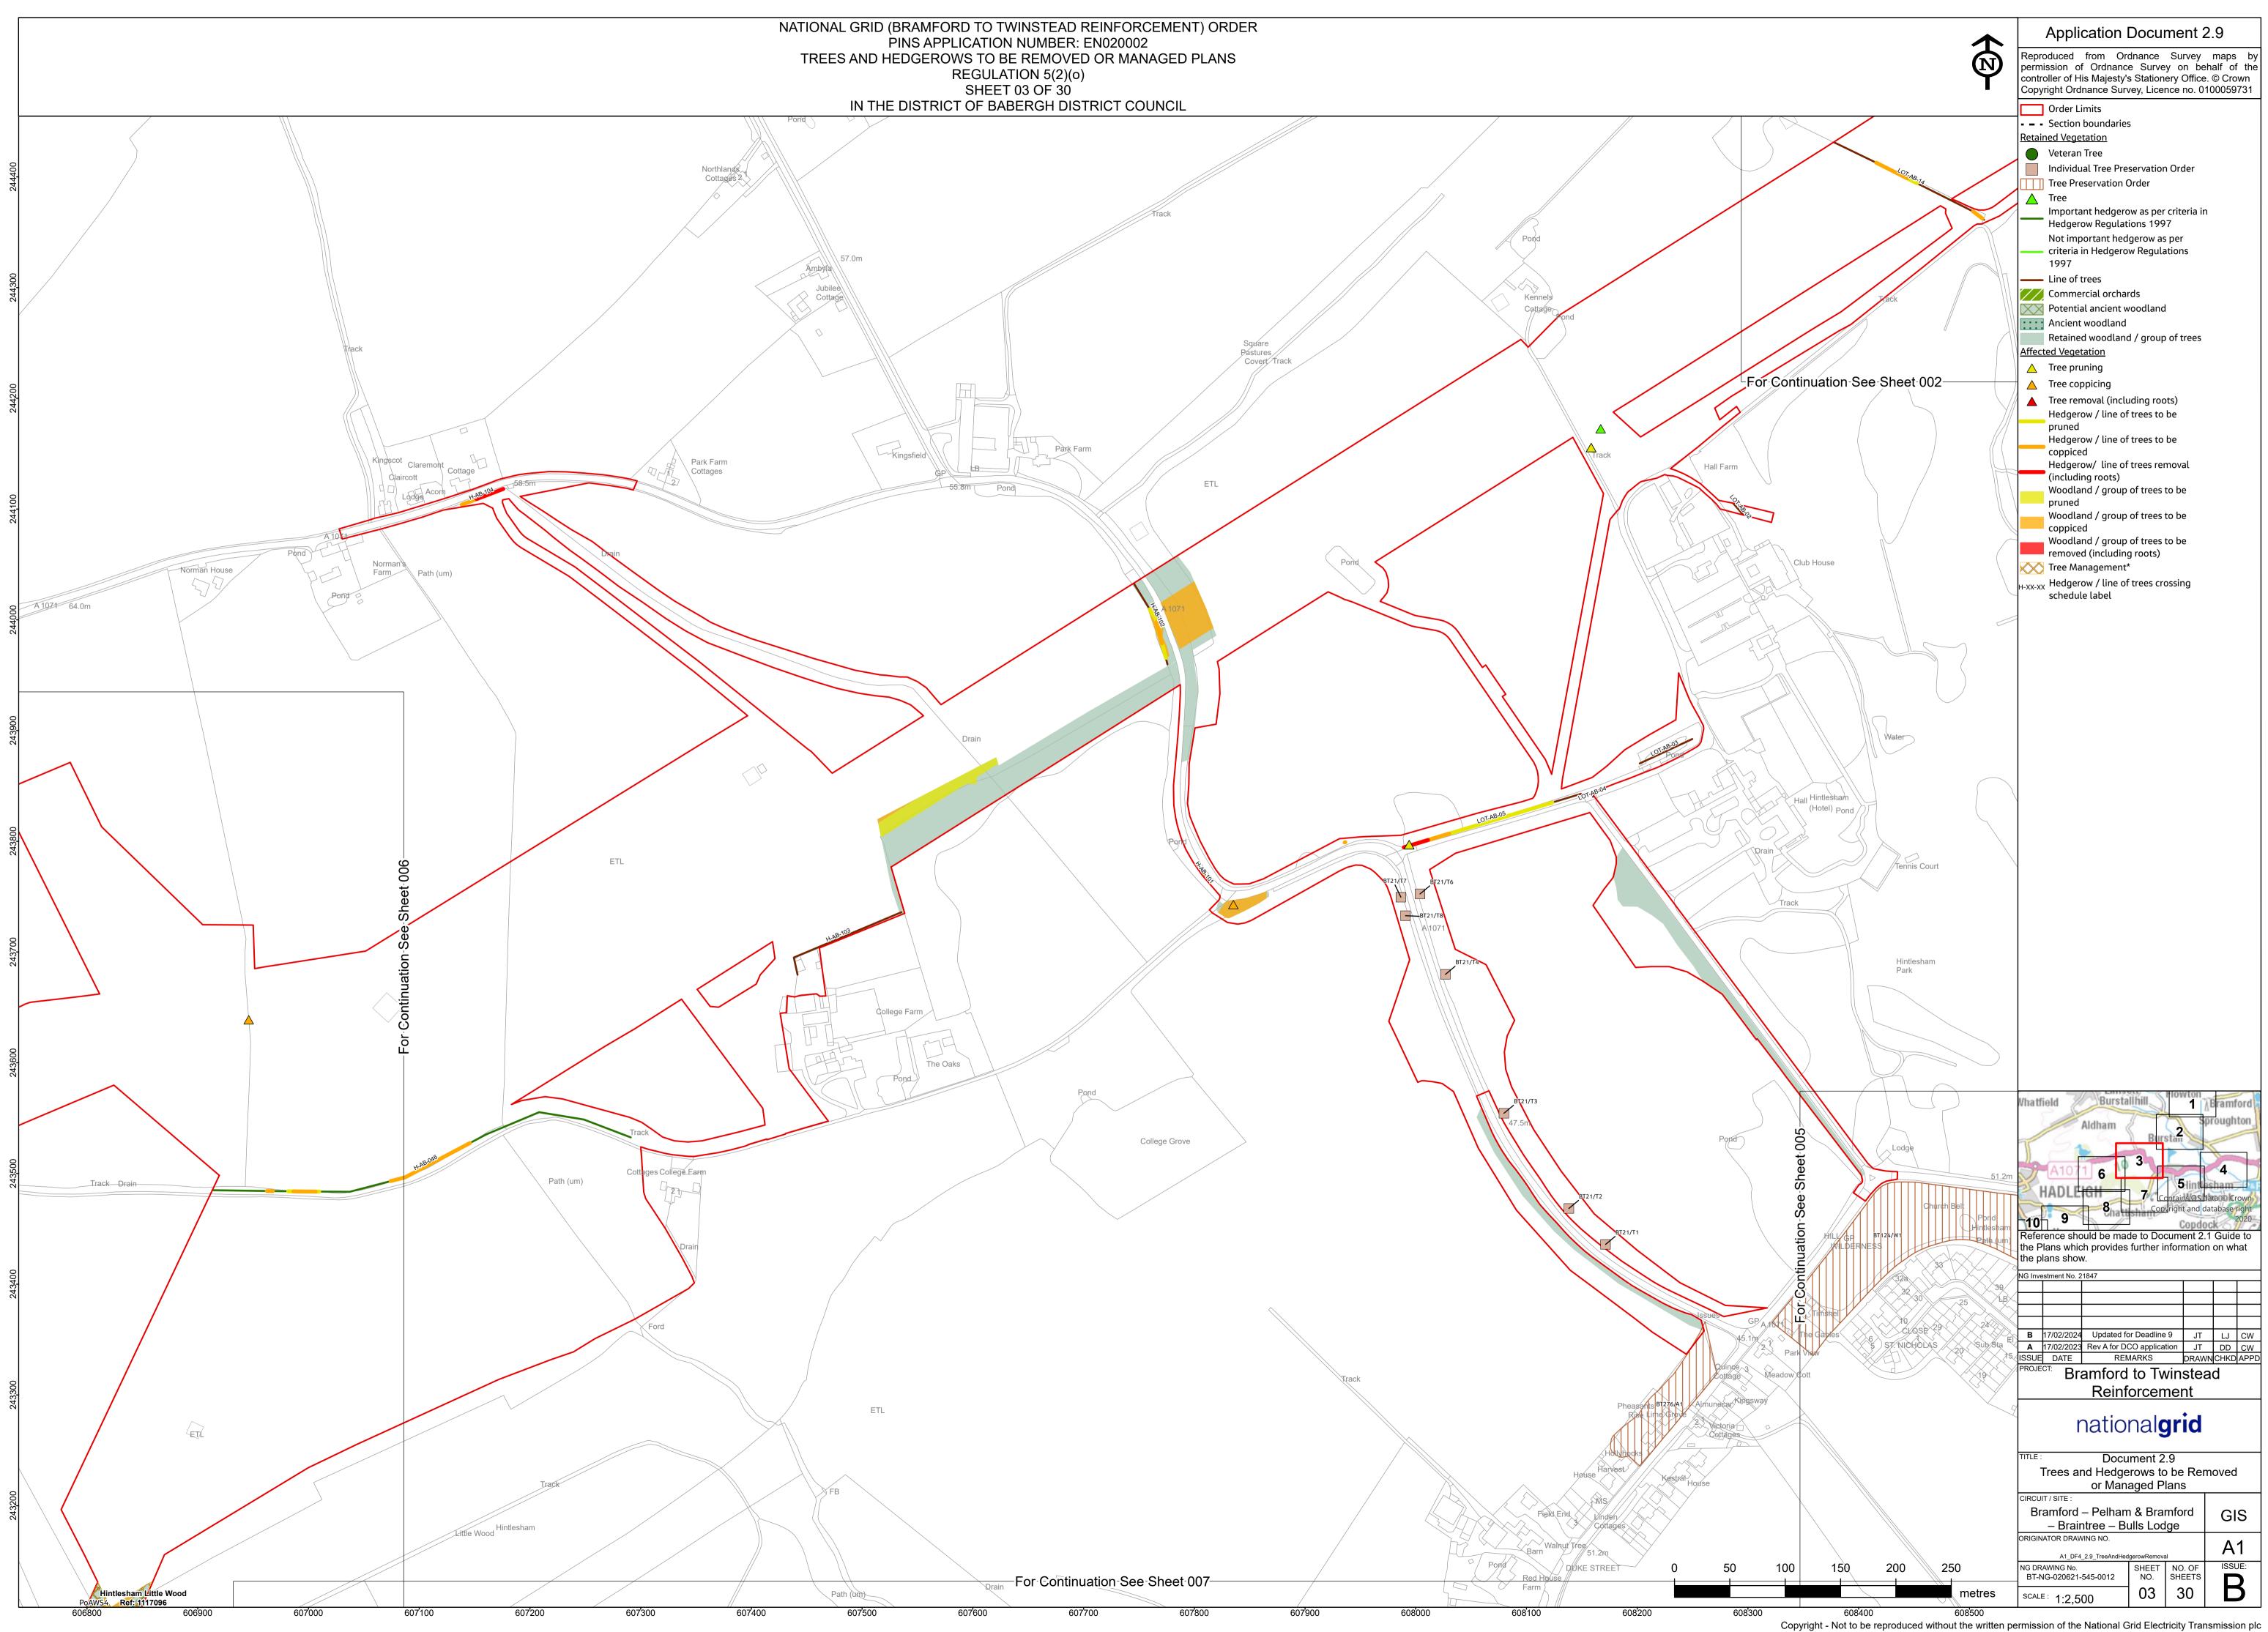

### Volume 2: Plans and Drawings

Document 2.9 (B): Trees and Hedgerows to be Removed or Managed Plans

**Final Issue B** February 2024

Planning Inspectorate reference: EN020002

Infrastructure Planning (Applications: Prescribed Forms and Procedure) Regulations 2009 Regulation 5(2)(o)