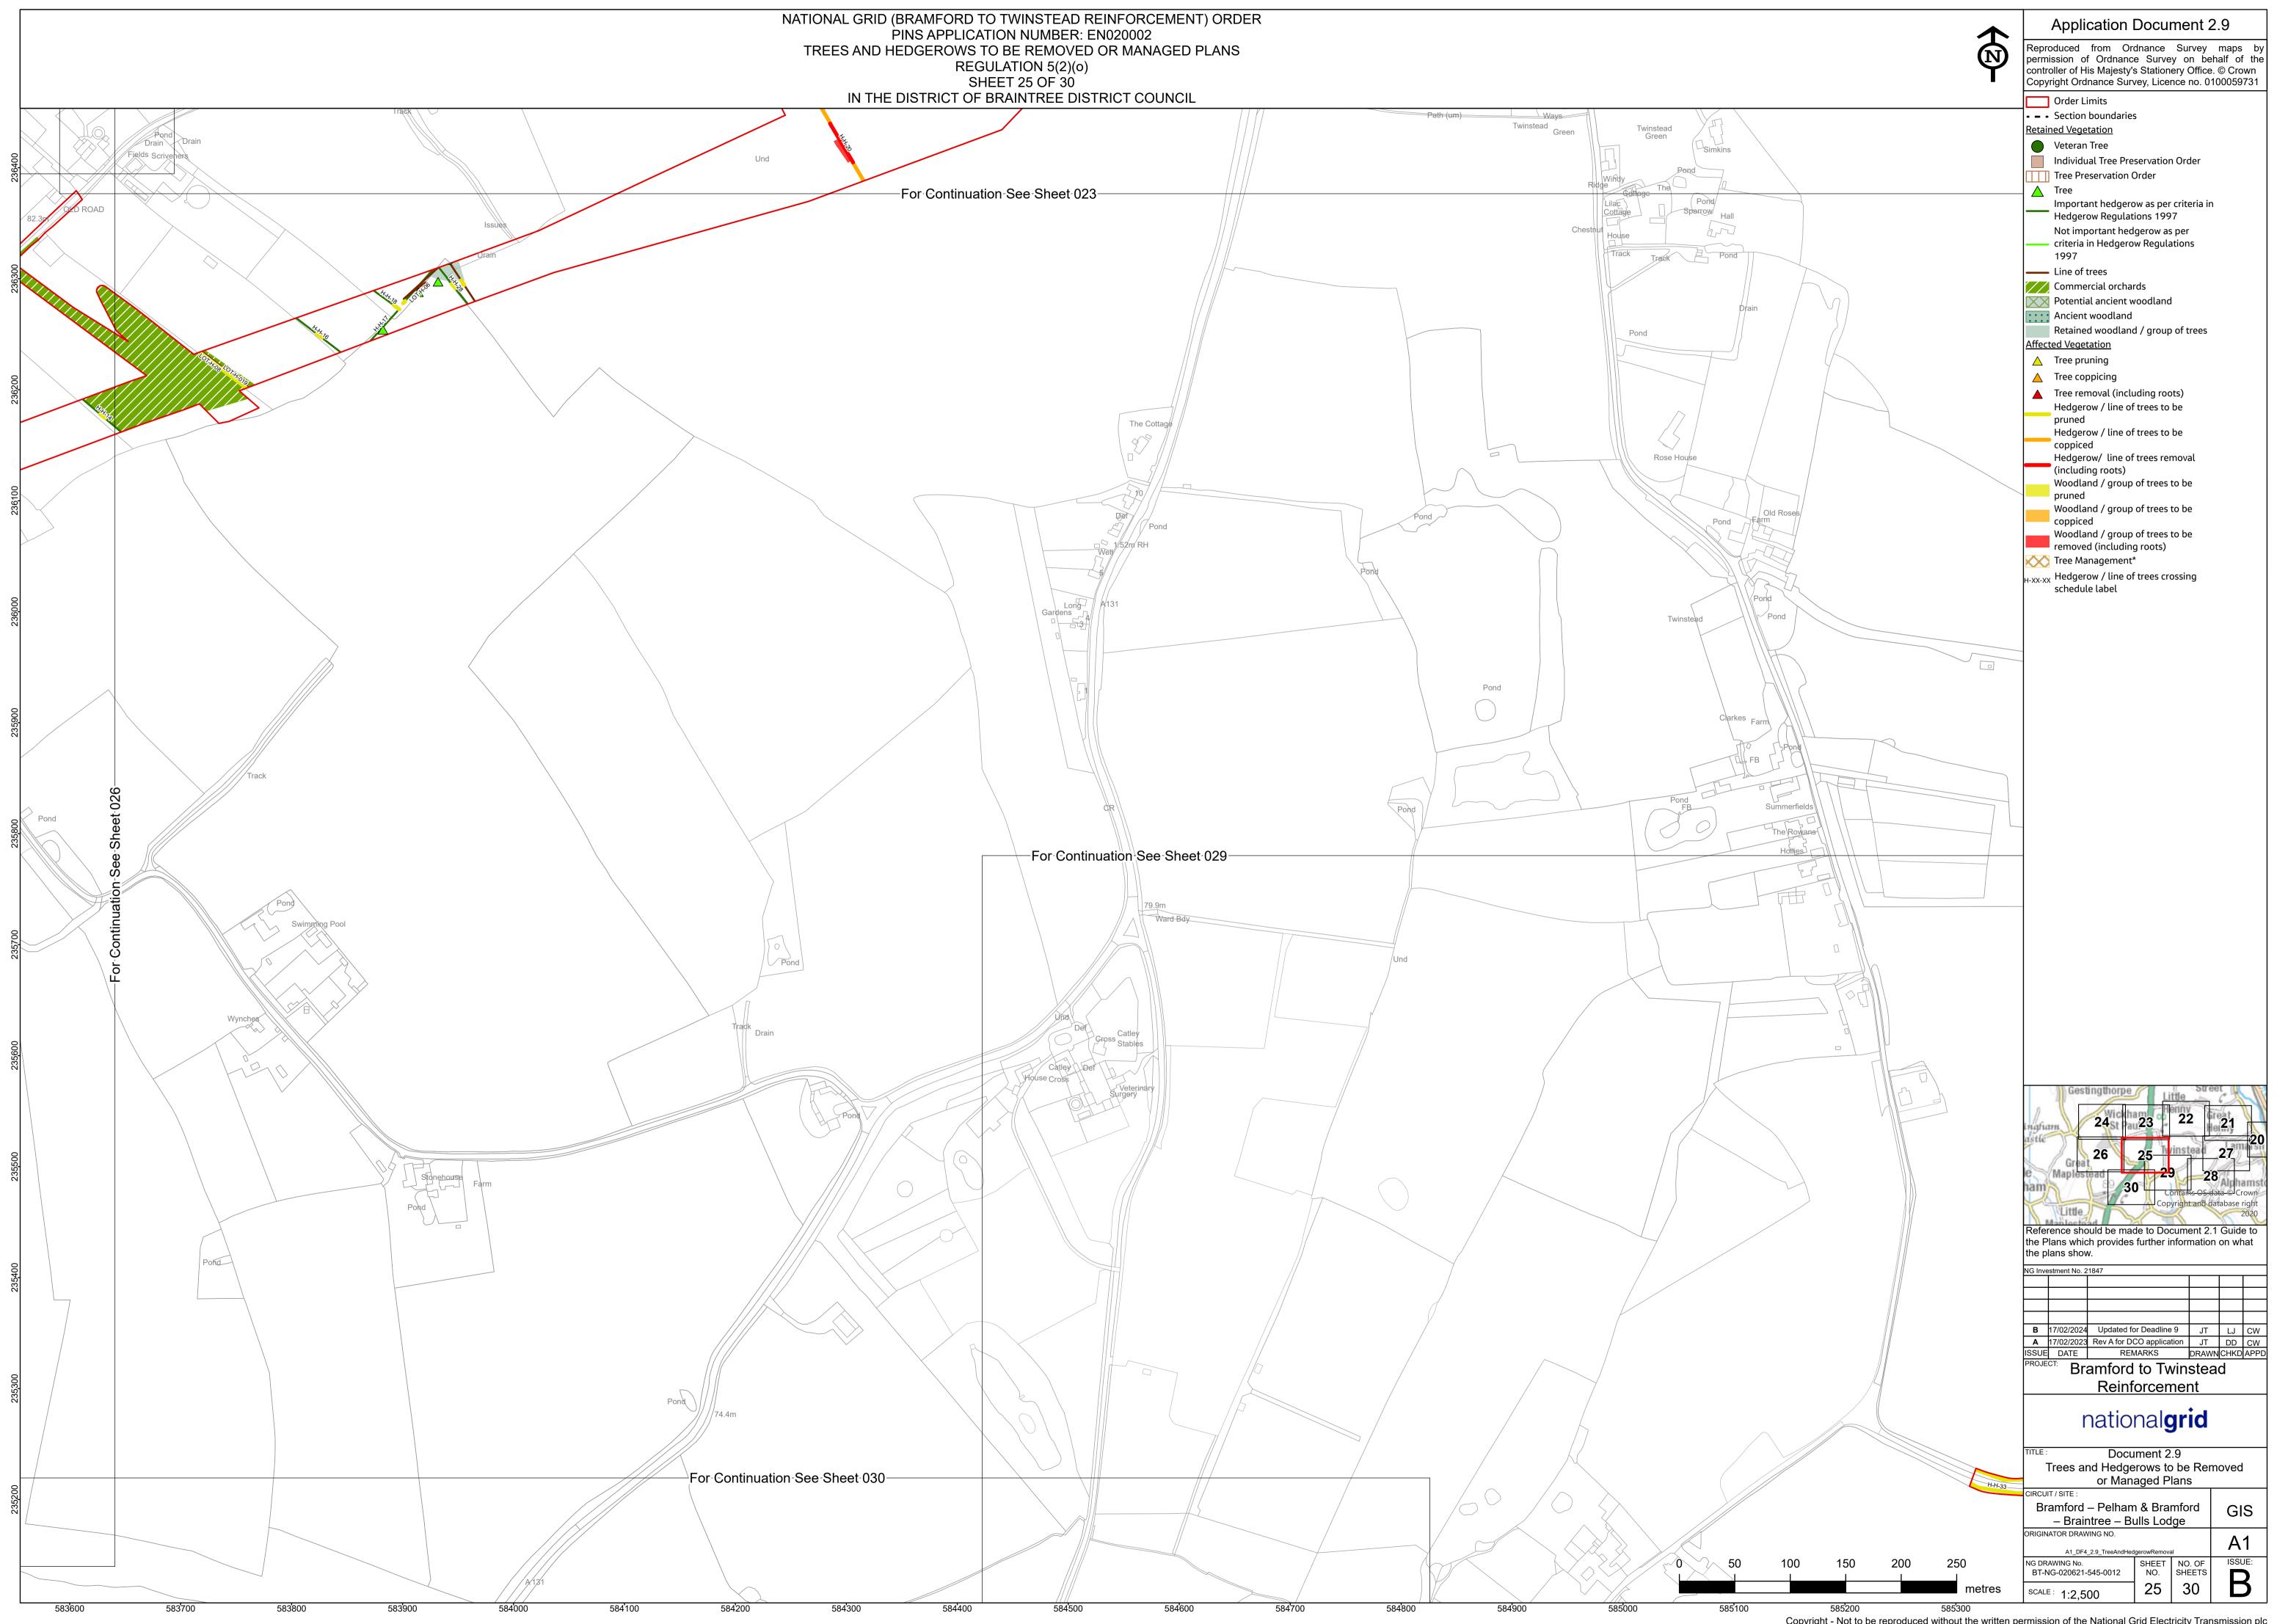

### Volume 2: Plans and Drawings

Document 2.9 (B): Trees and Hedgerows to be Removed or Managed Plans

**Final Issue B** February 2024

Planning Inspectorate reference: EN020002

Infrastructure Planning (Applications: Prescribed Forms and Procedure) Regulations 2009 Regulation 5(2)(o)