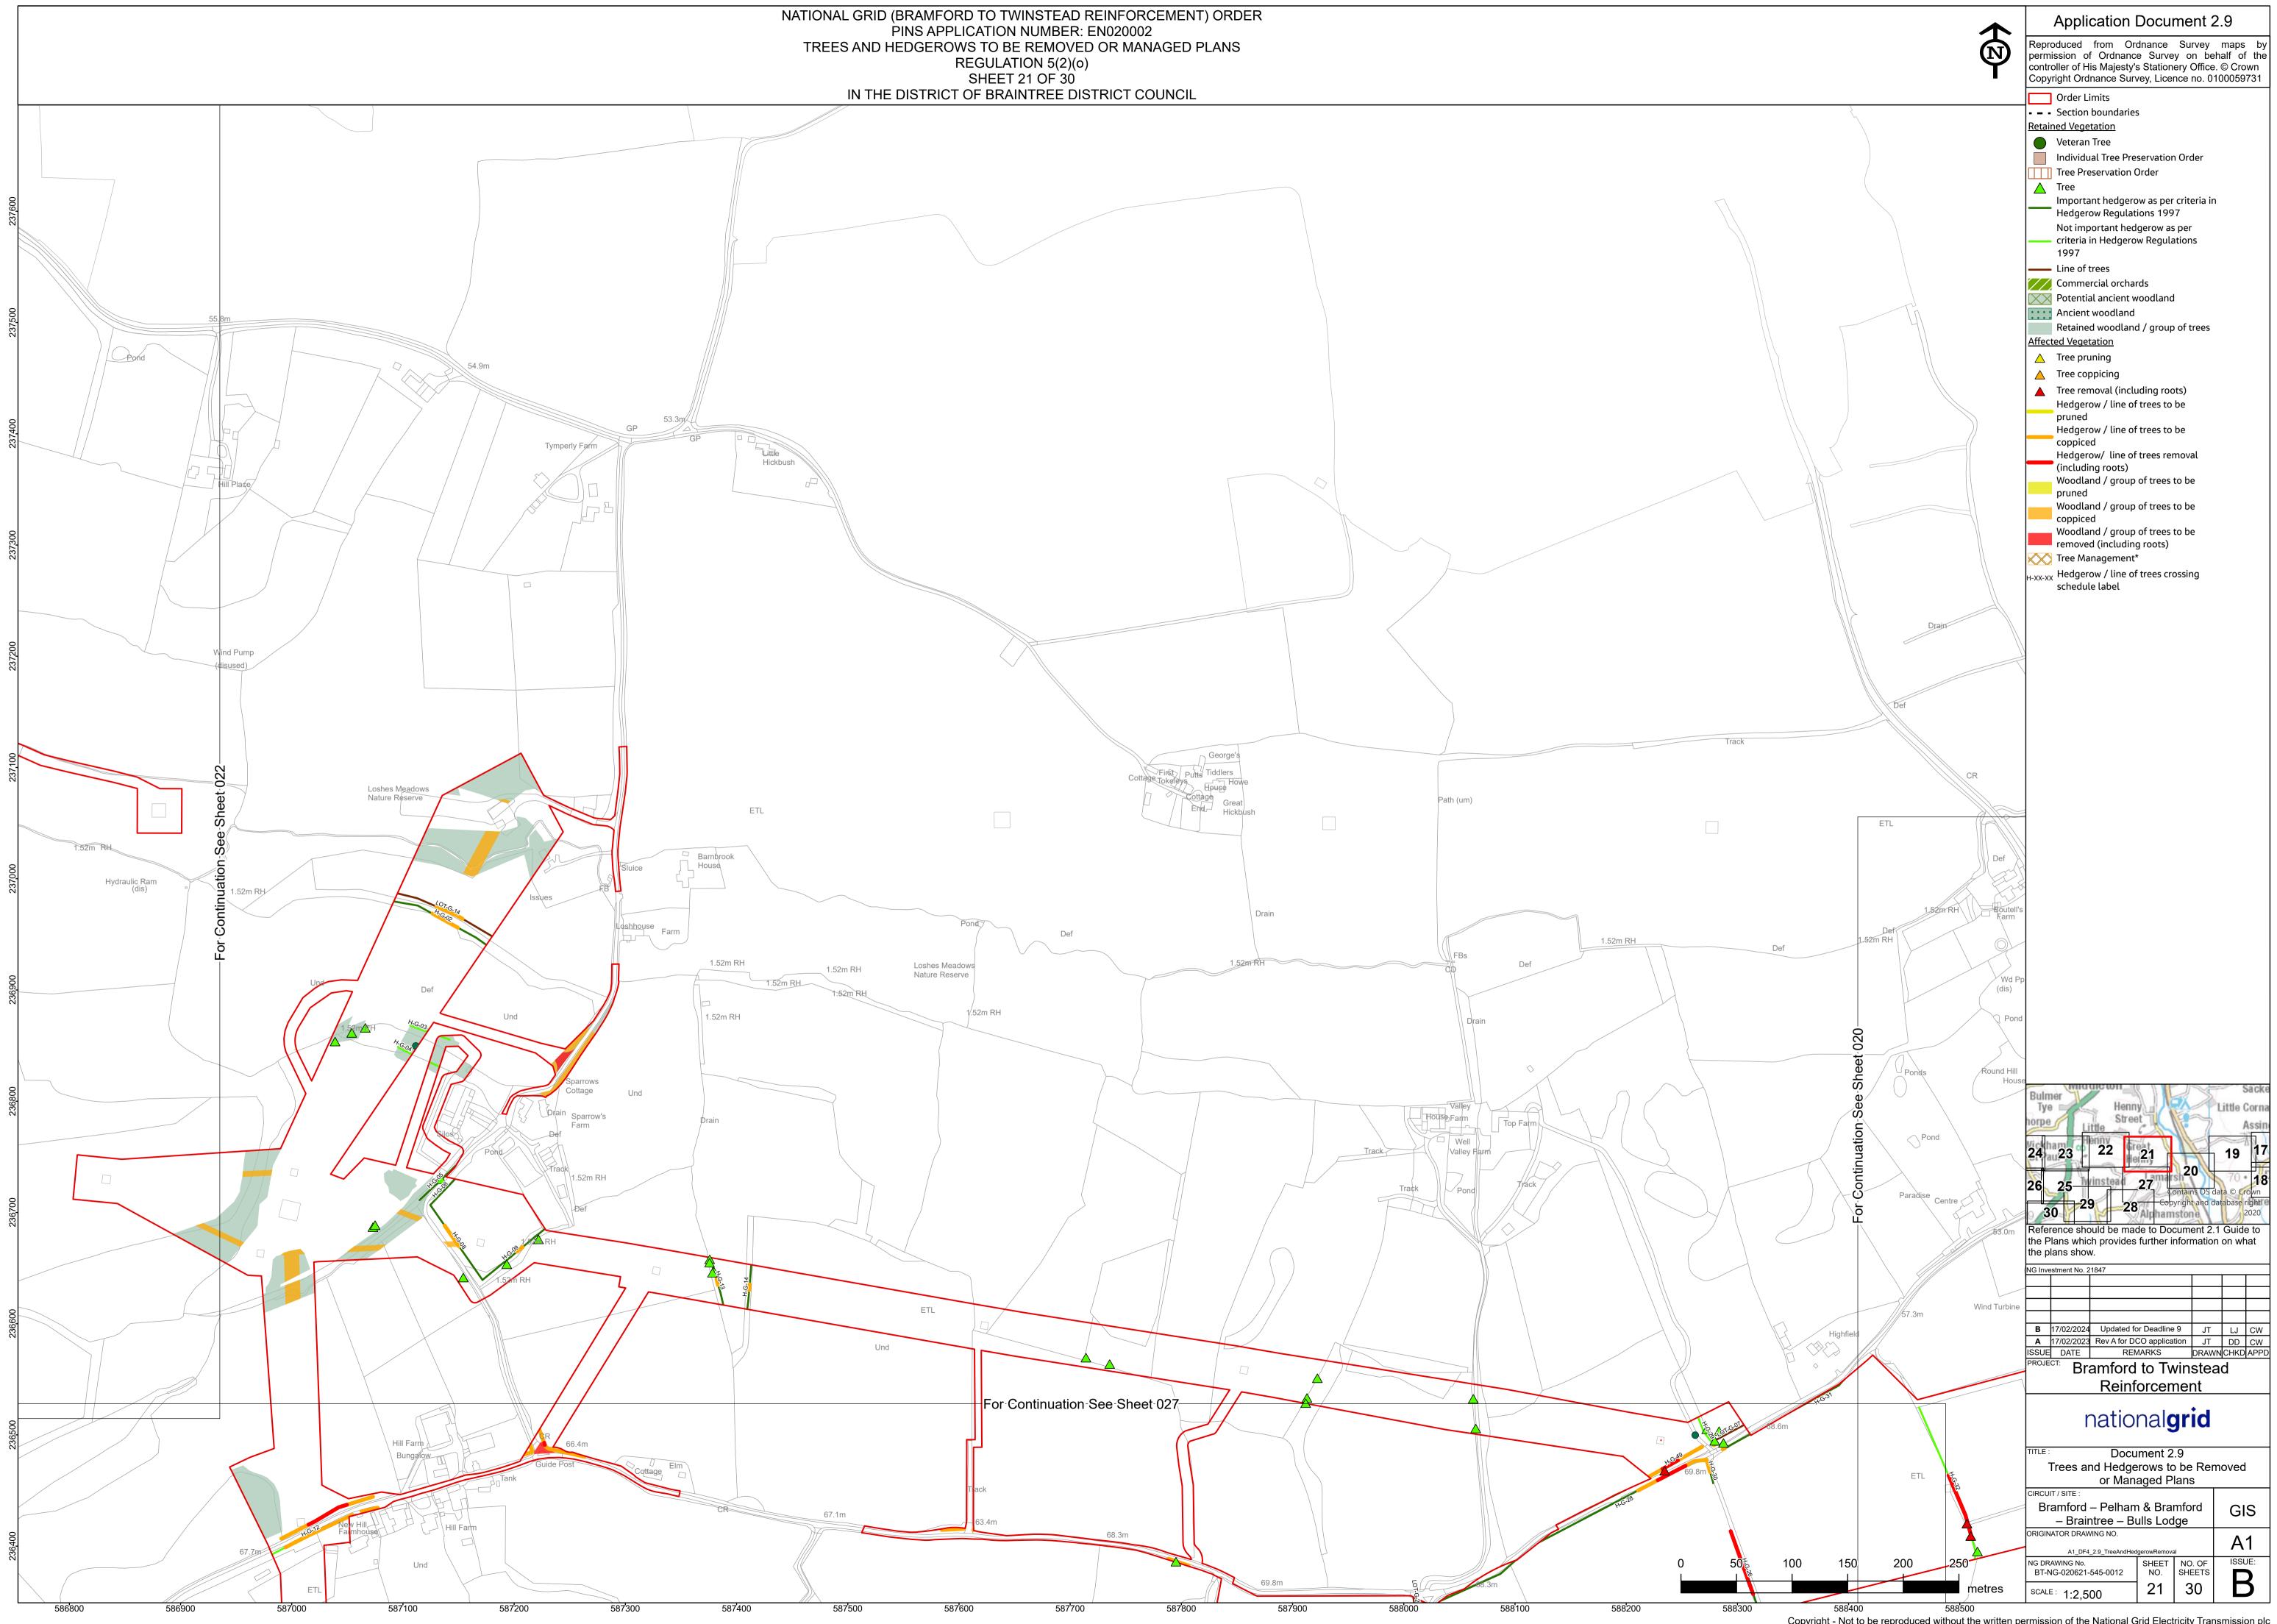

### Volume 2: Plans and Drawings

Document 2.9 (B): Trees and Hedgerows to be Removed or Managed Plans

**Final Issue B** February 2024

Planning Inspectorate reference: EN020002

Infrastructure Planning (Applications: Prescribed Forms and Procedure) Regulations 2009 Regulation 5(2)(o)