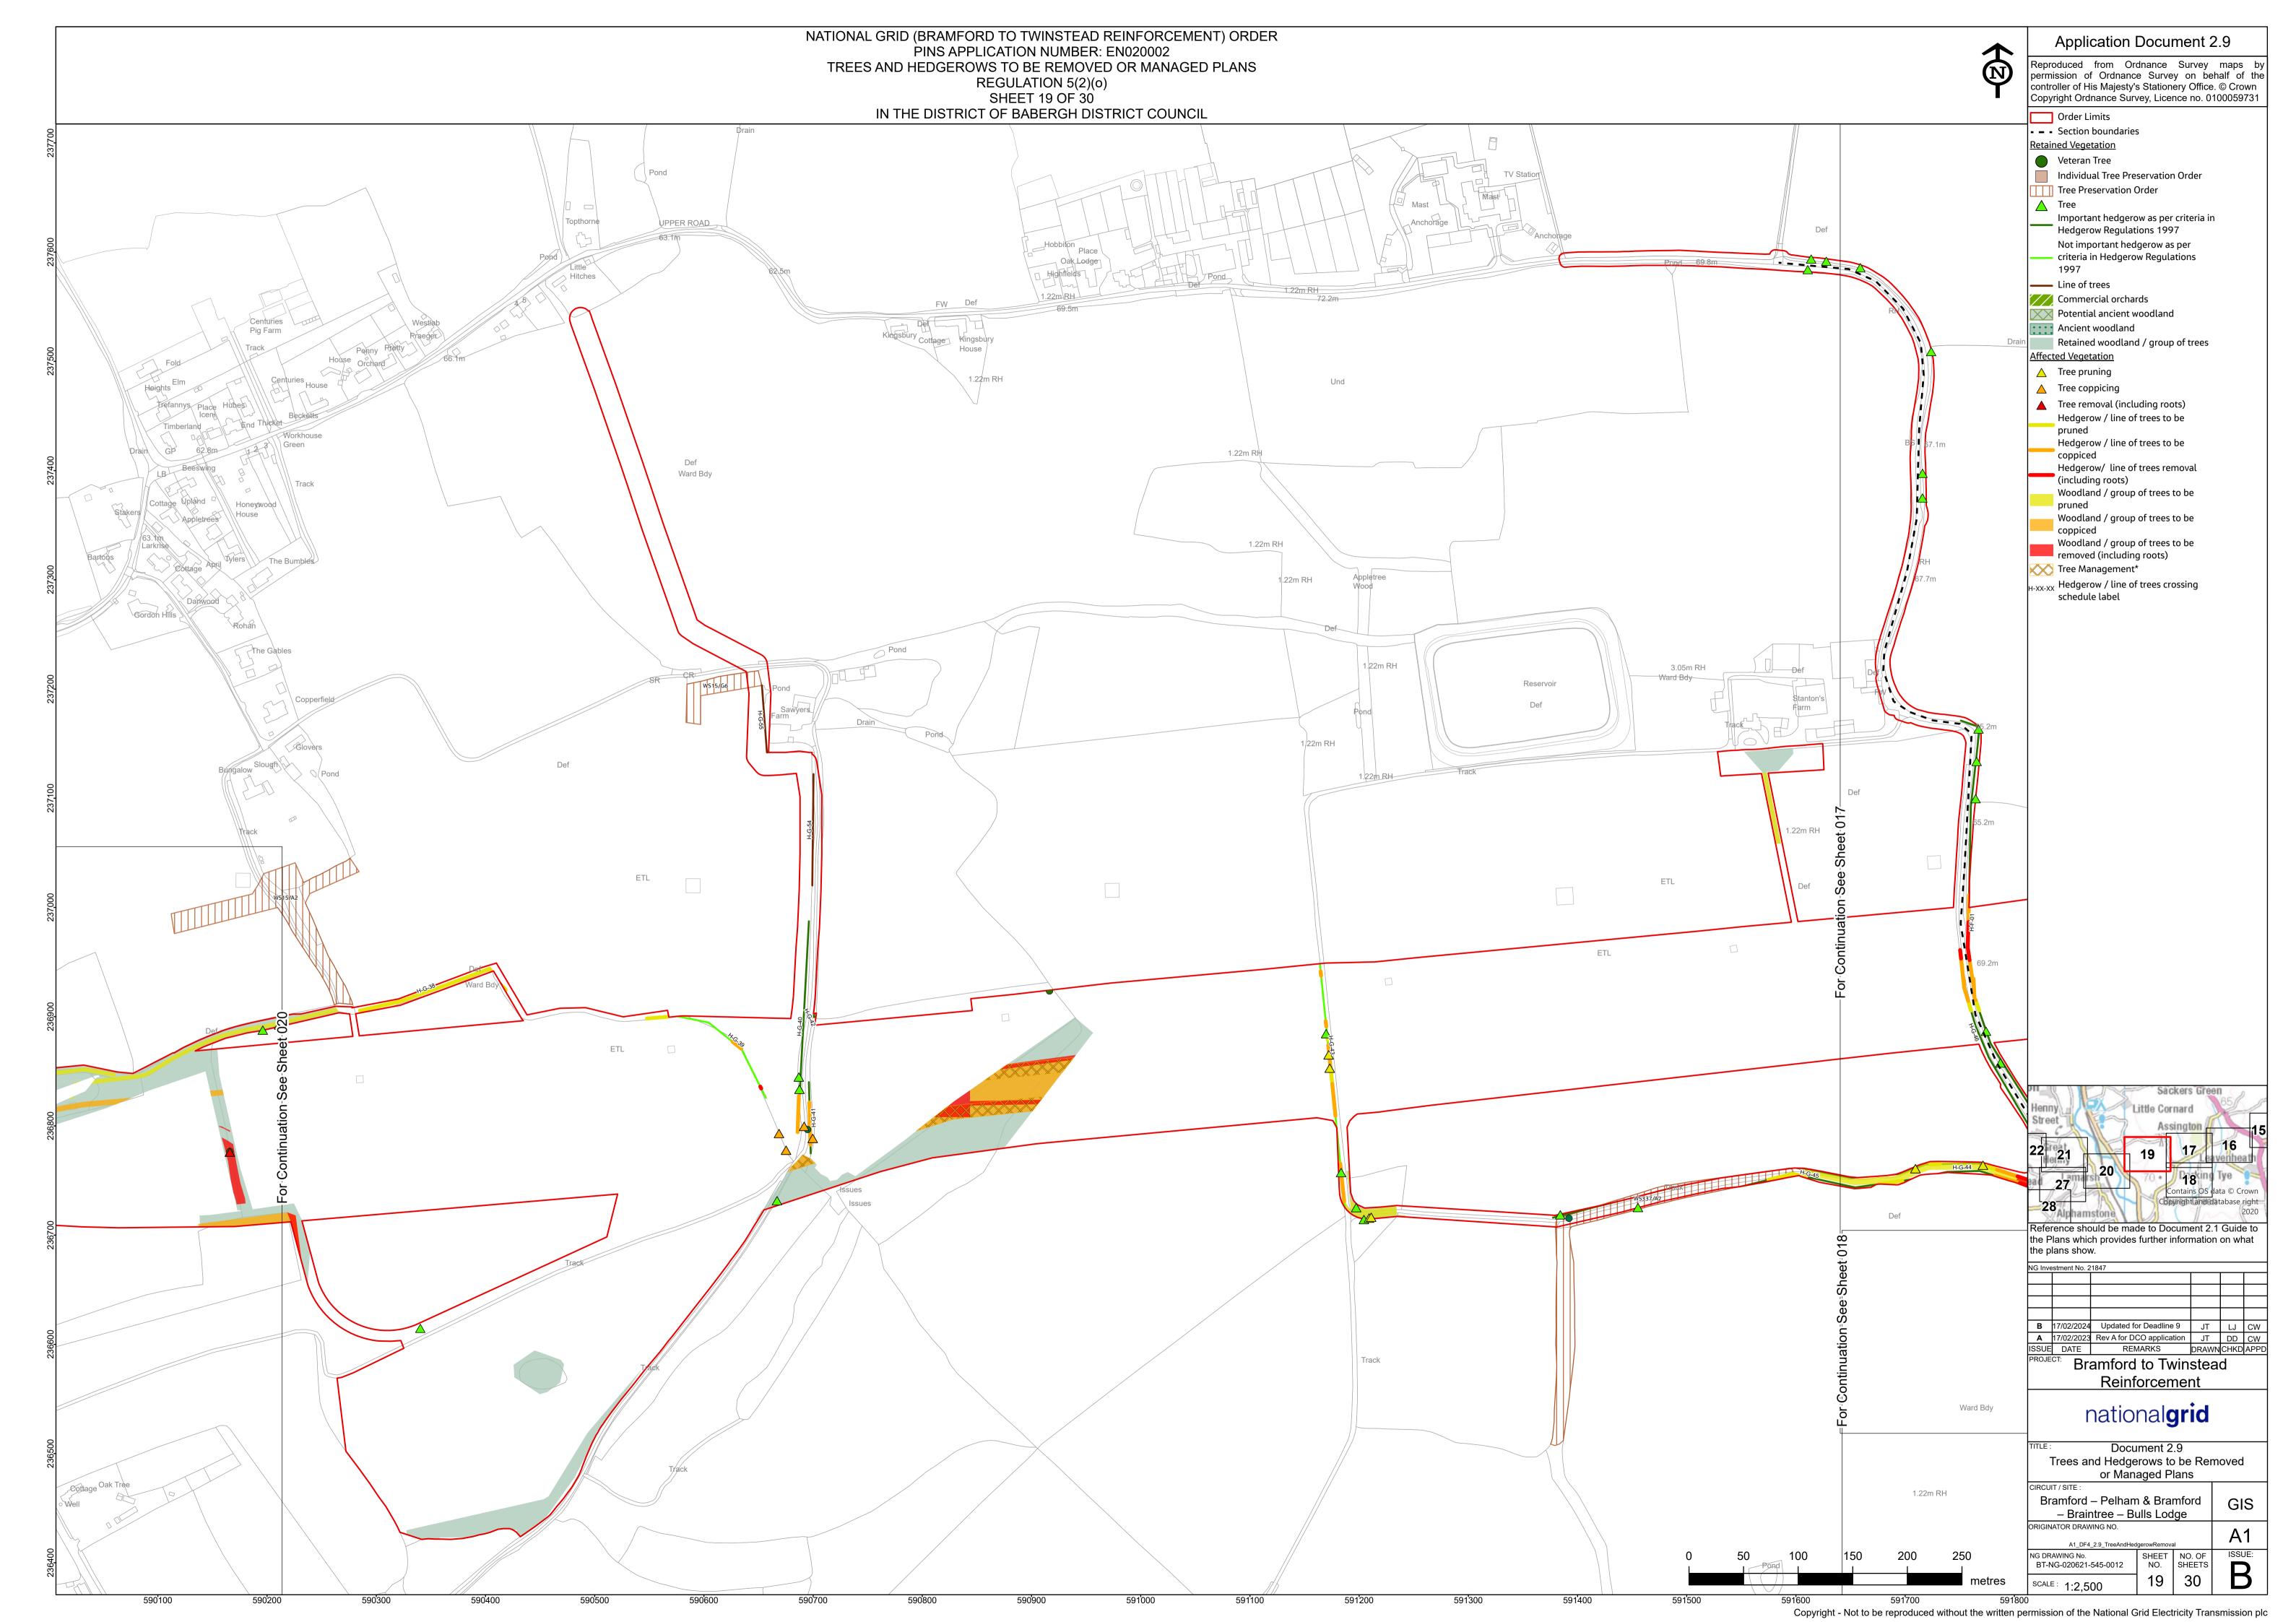

### Volume 2: Plans and Drawings

Document 2.9 (B): Trees and Hedgerows to be Removed or Managed Plans

**Final Issue B** February 2024

Planning Inspectorate reference: EN020002

Infrastructure Planning (Applications: Prescribed Forms and Procedure) Regulations 2009 Regulation 5(2)(o)