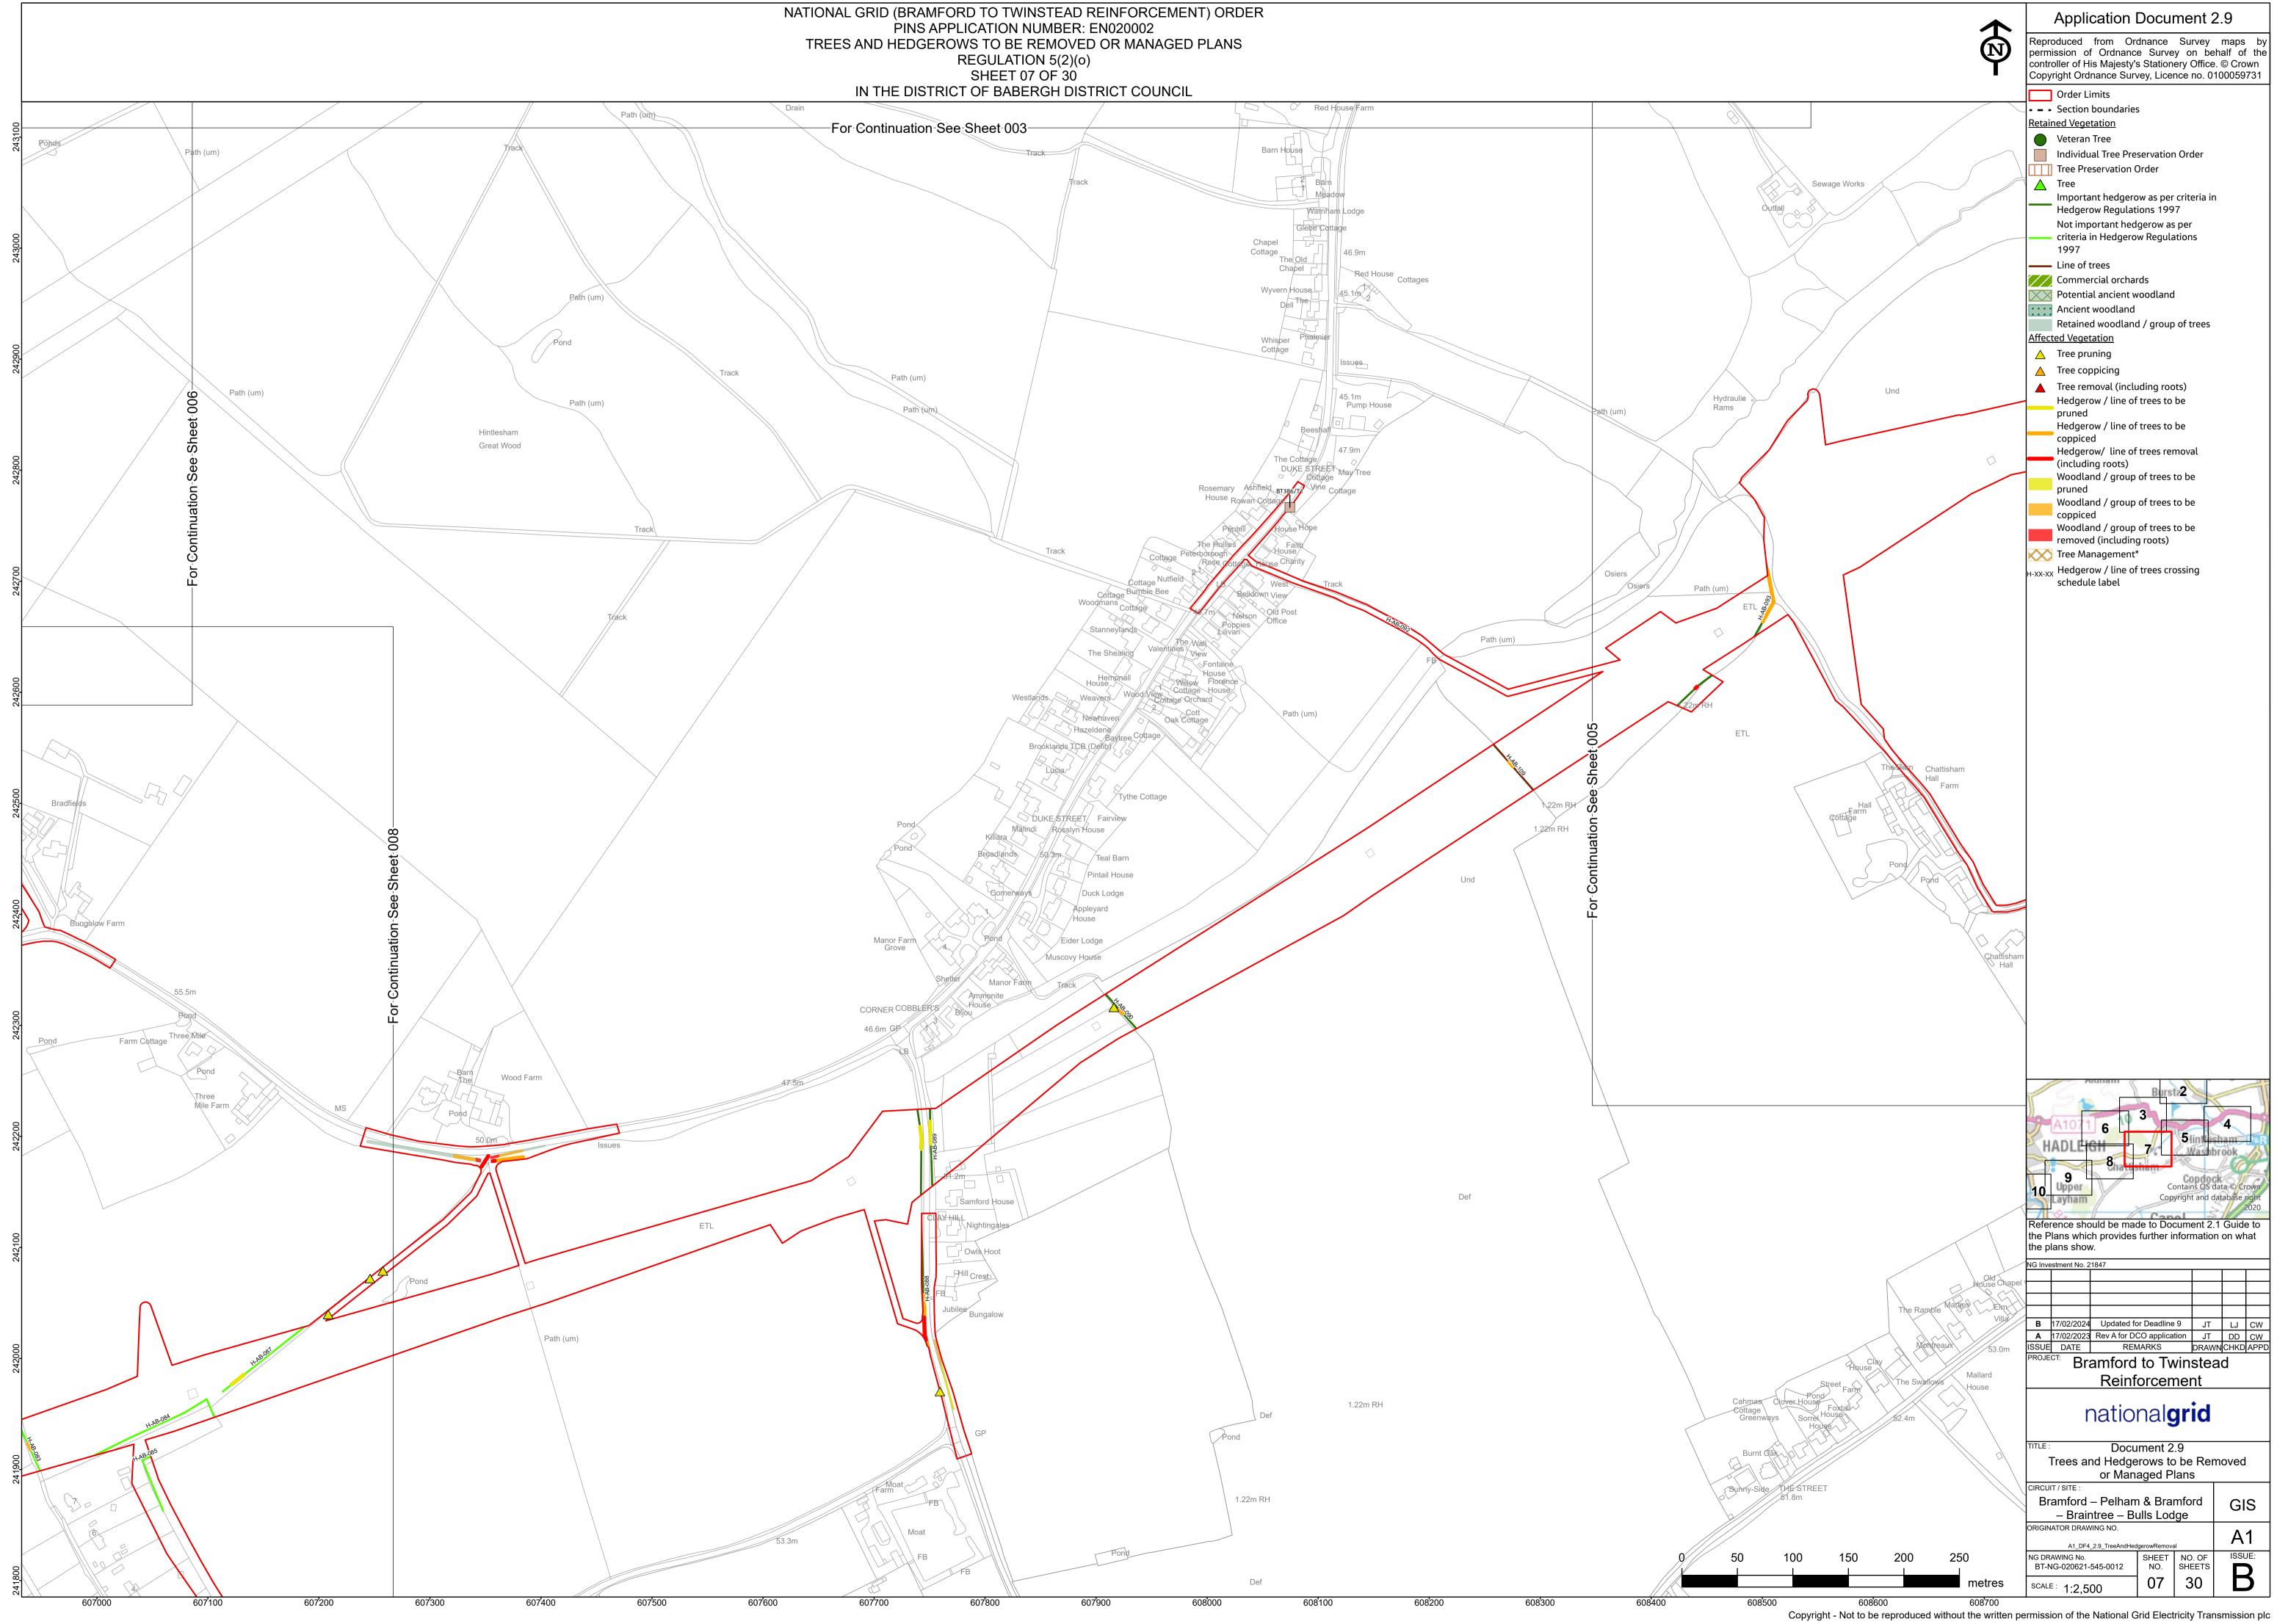

### Volume 2: Plans and Drawings

Document 2.9 (B): Trees and Hedgerows to be Removed or Managed Plans

**Final Issue B** February 2024

Planning Inspectorate reference: EN020002

Infrastructure Planning (Applications: Prescribed Forms and Procedure) Regulations 2009 Regulation 5(2)(o)