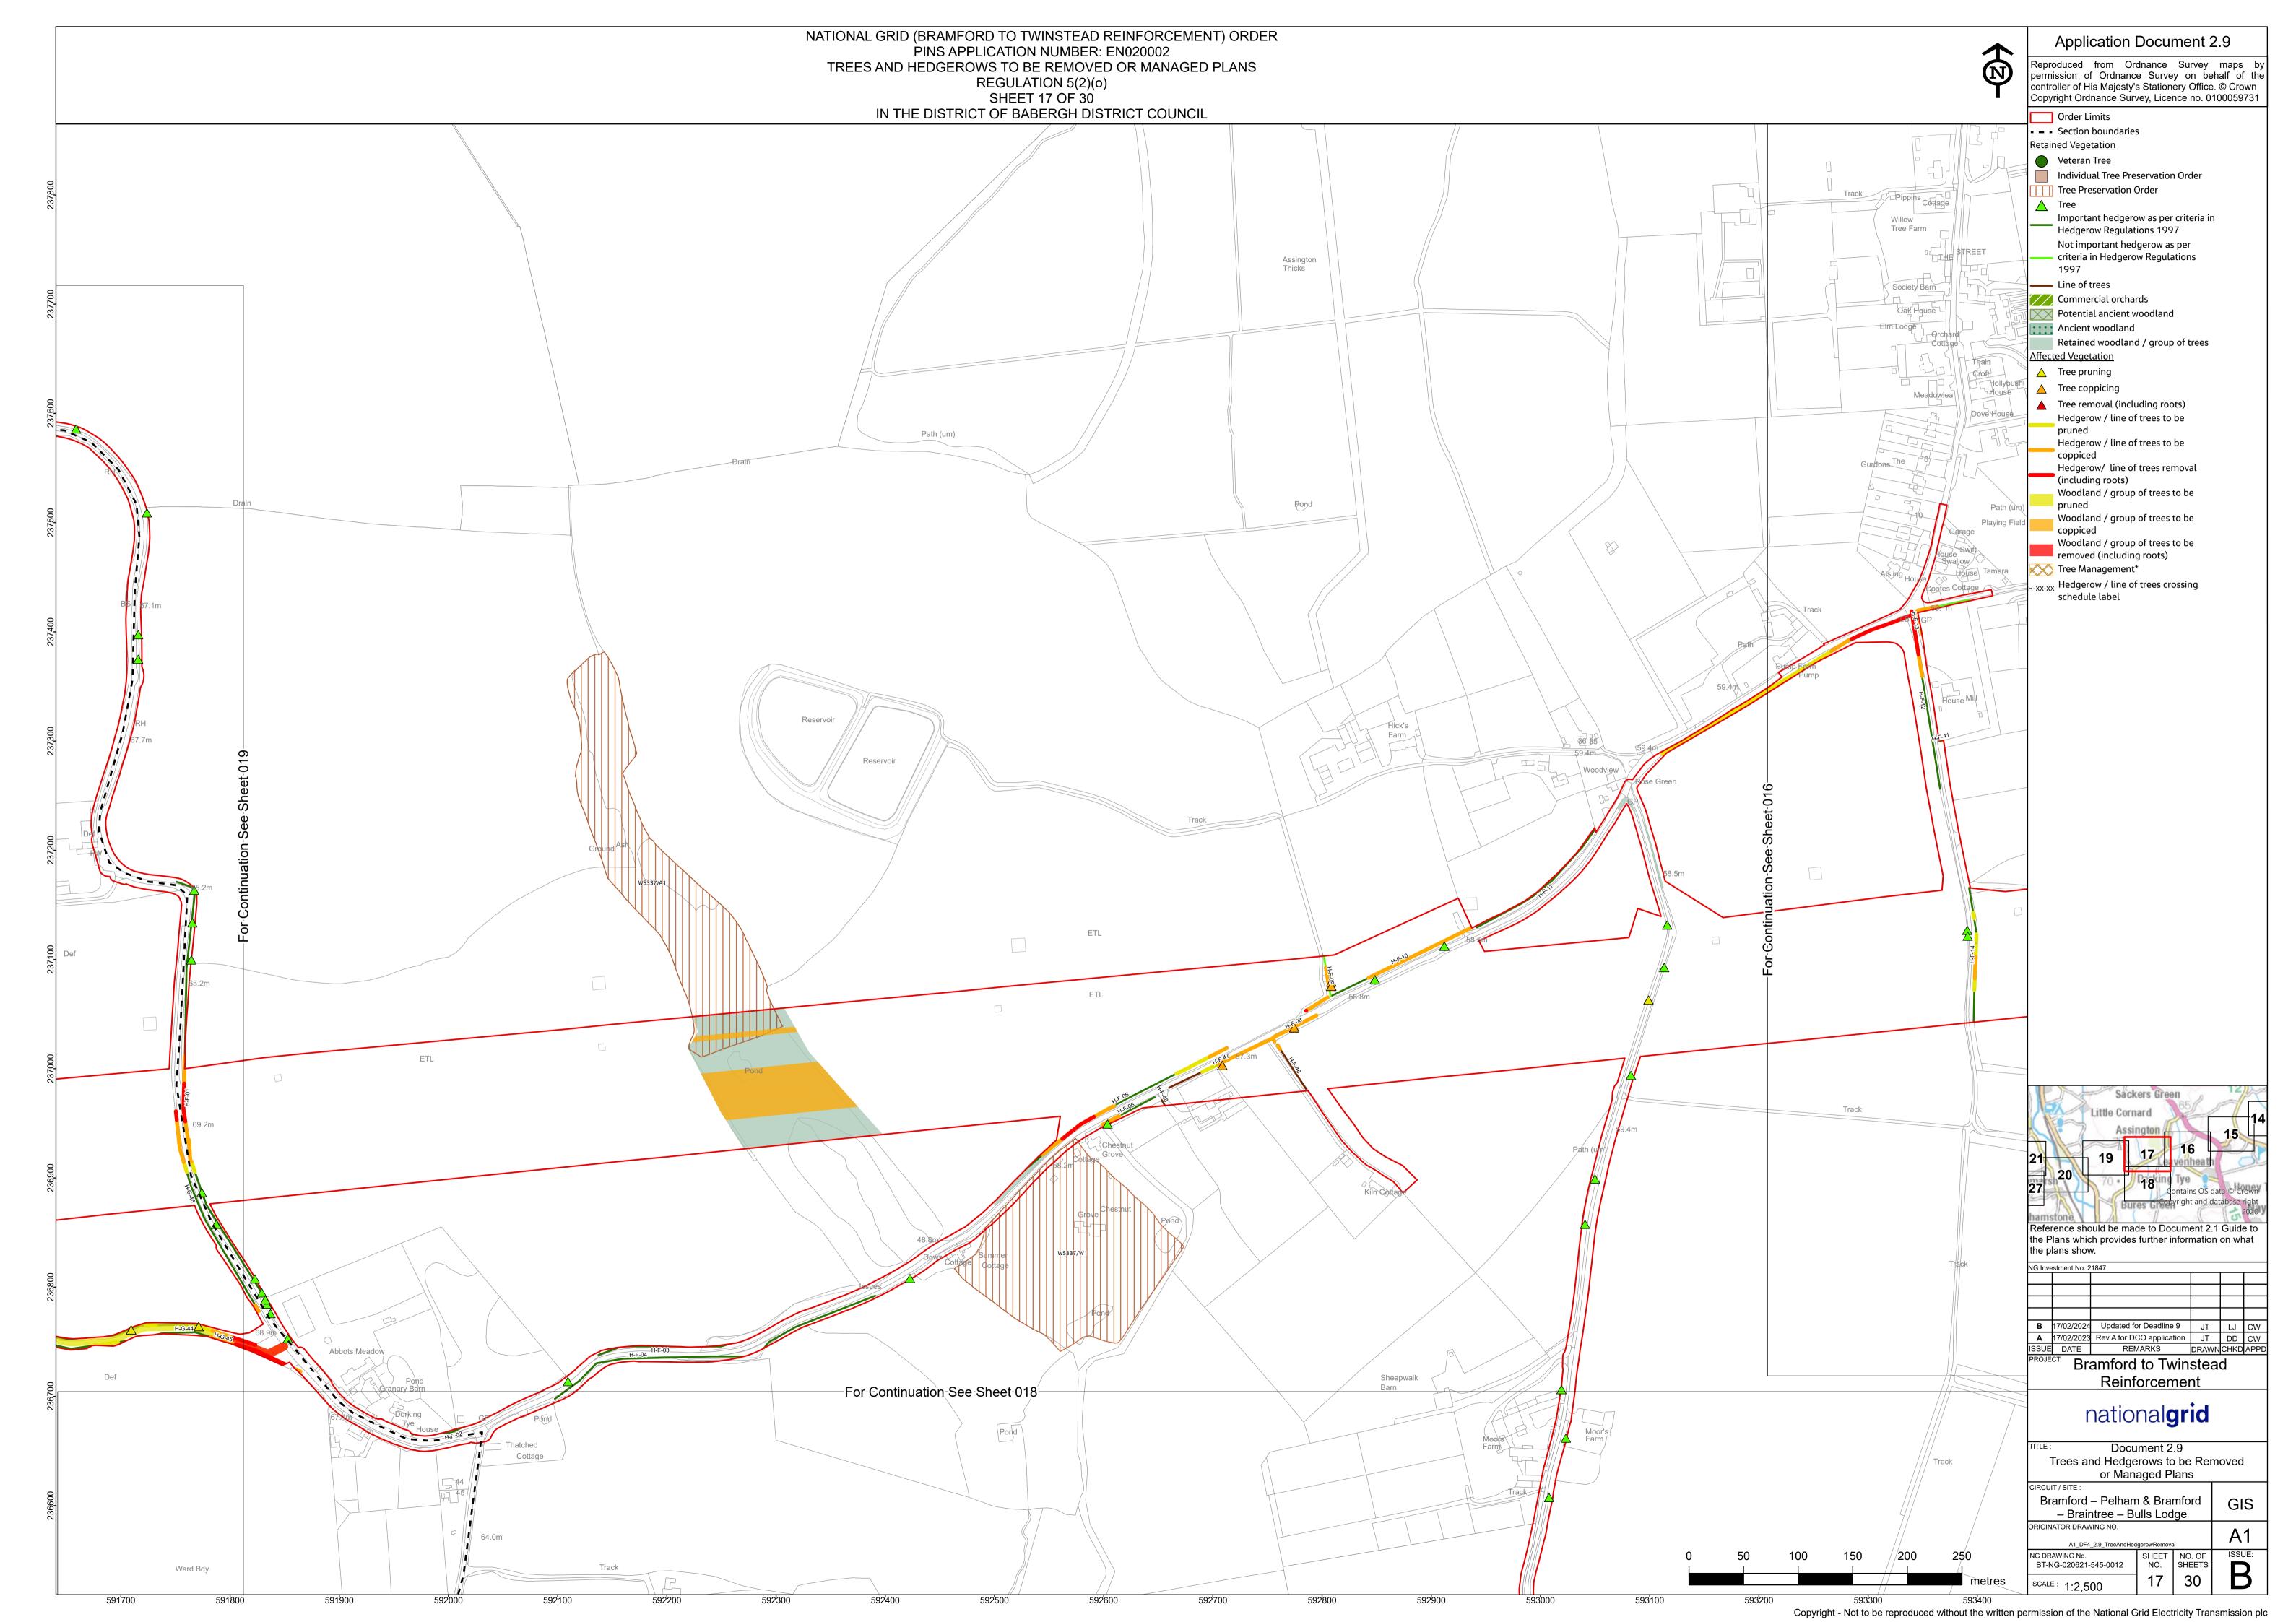

### Volume 2: Plans and Drawings

Document 2.9 (B): Trees and Hedgerows to be Removed or Managed Plans

**Final Issue B** February 2024

Planning Inspectorate reference: EN020002

Infrastructure Planning (Applications: Prescribed Forms and Procedure) Regulations 2009 Regulation 5(2)(o)