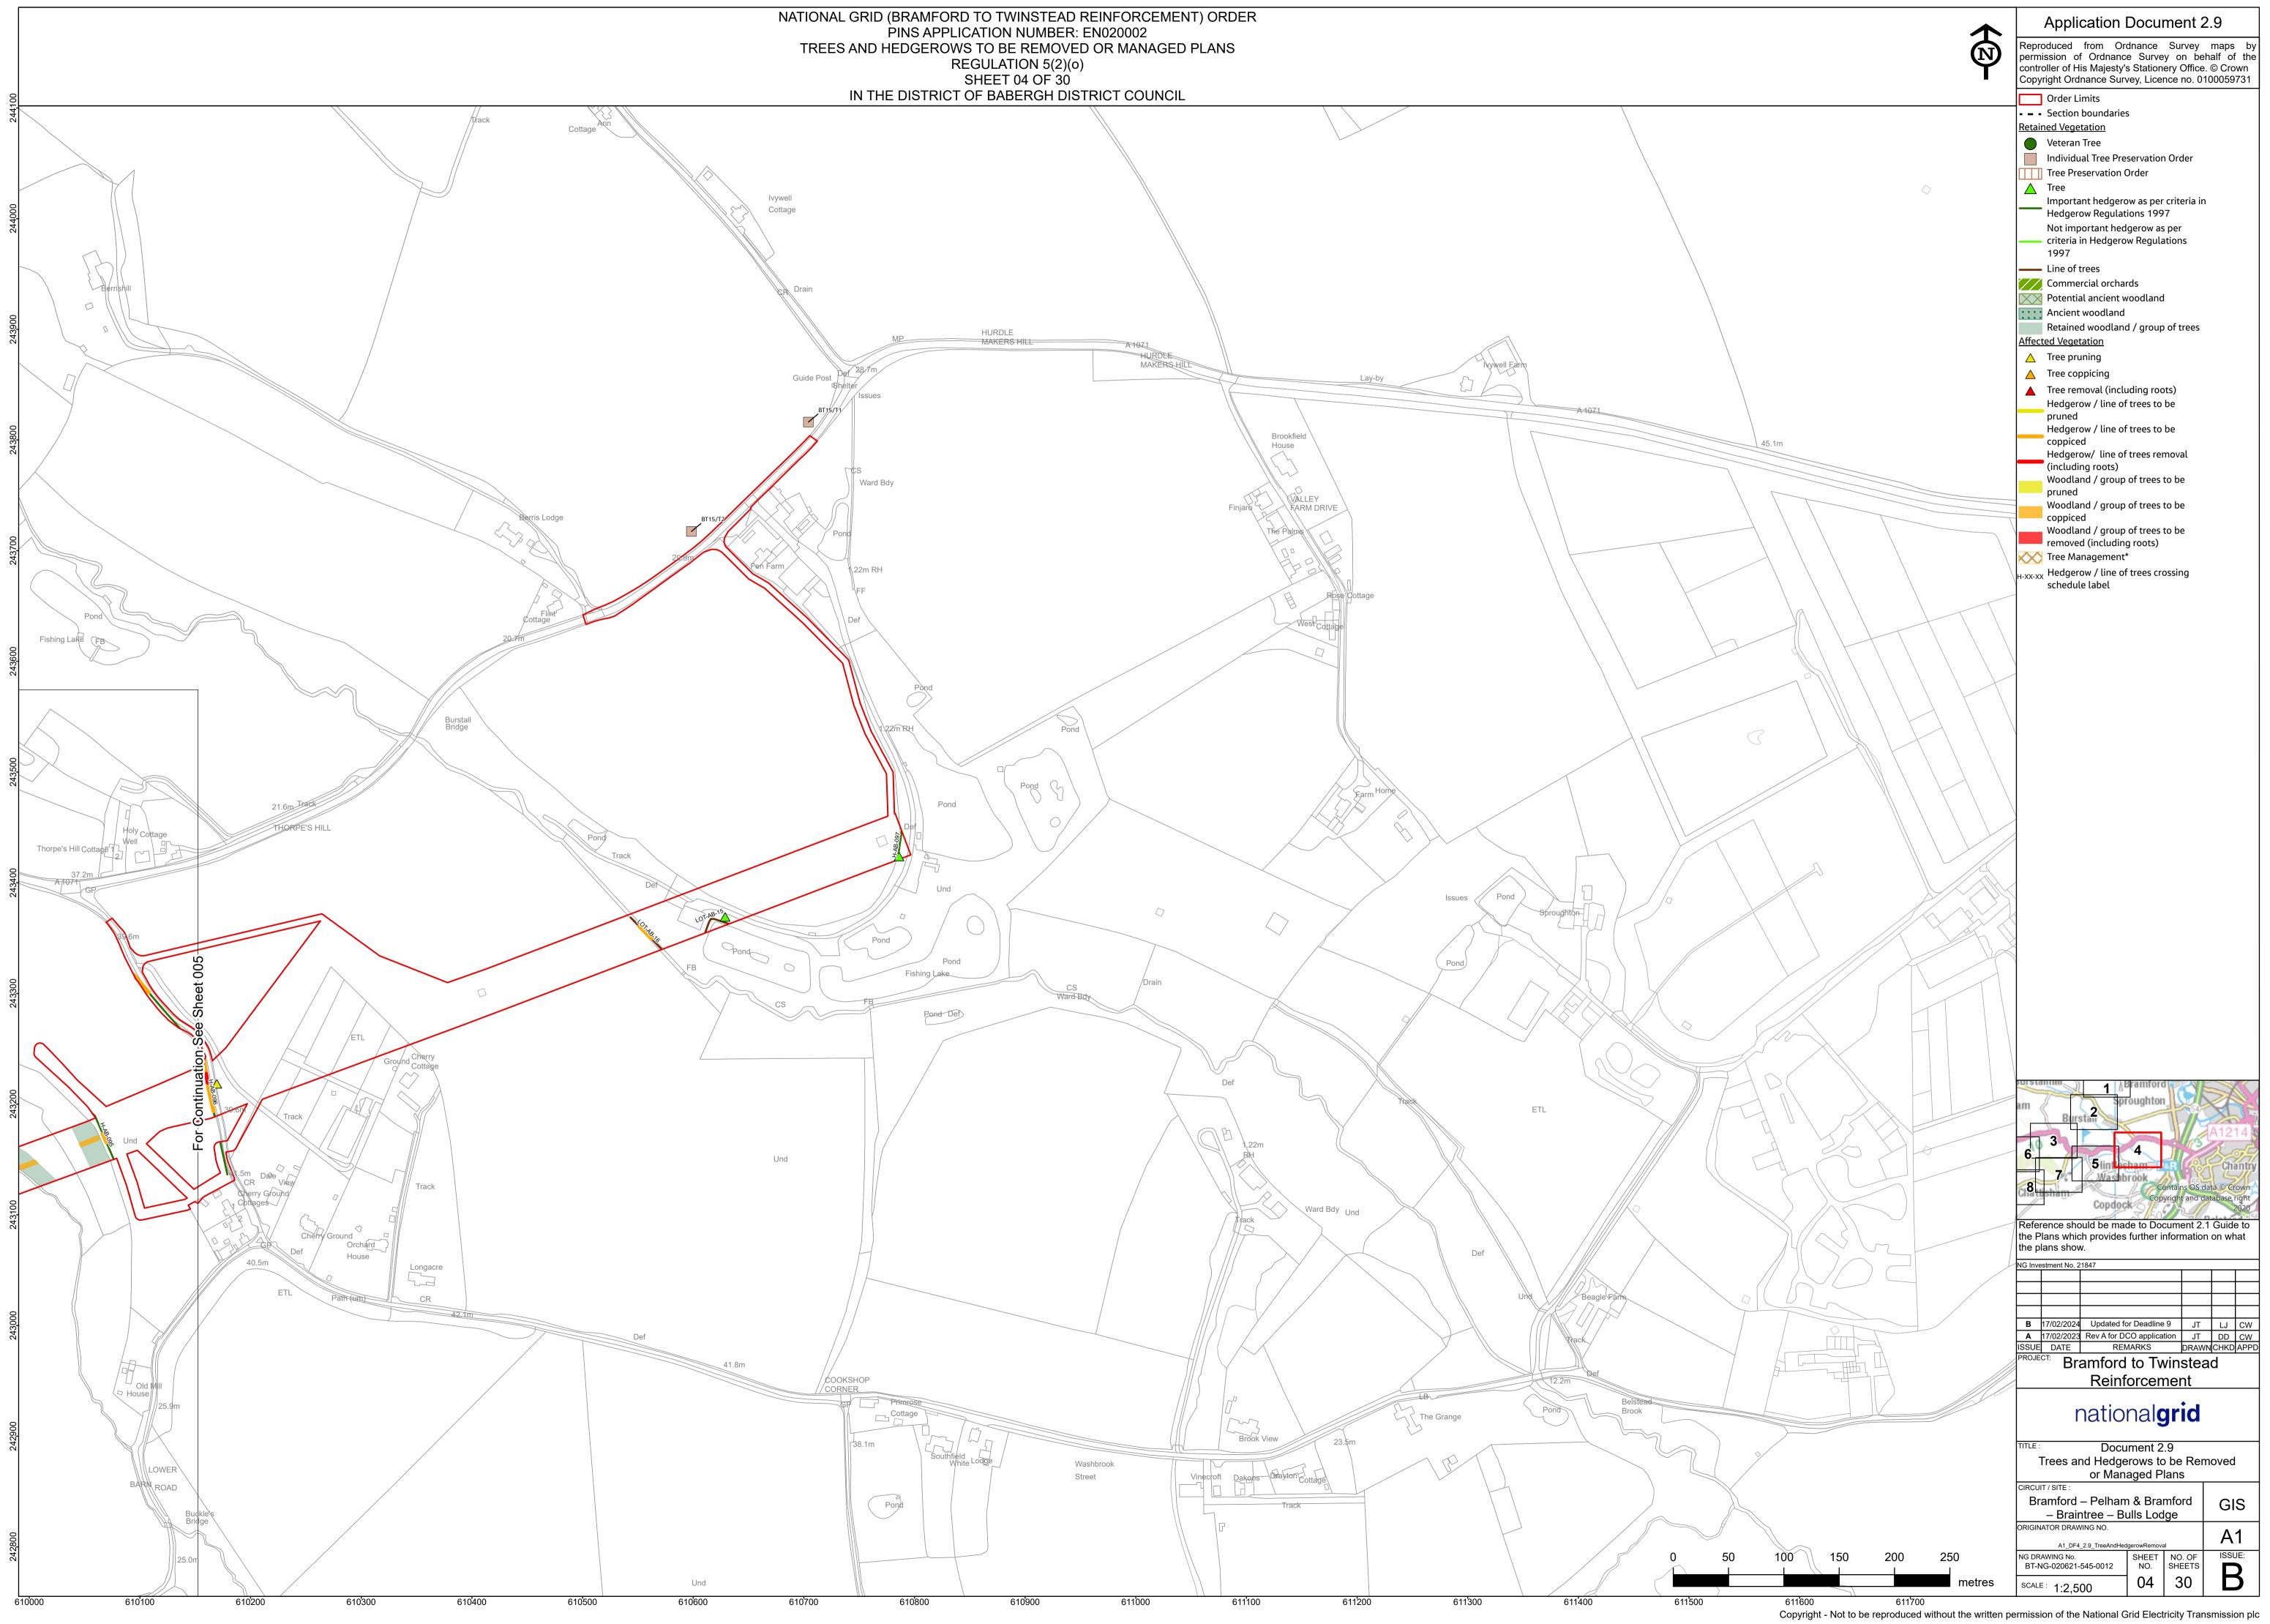

### Volume 2: Plans and Drawings

Document 2.9 (B): Trees and Hedgerows to be Removed or Managed Plans

**Final Issue B** February 2024

Planning Inspectorate reference: EN020002

Infrastructure Planning (Applications: Prescribed Forms and Procedure) Regulations 2009 Regulation 5(2)(o)