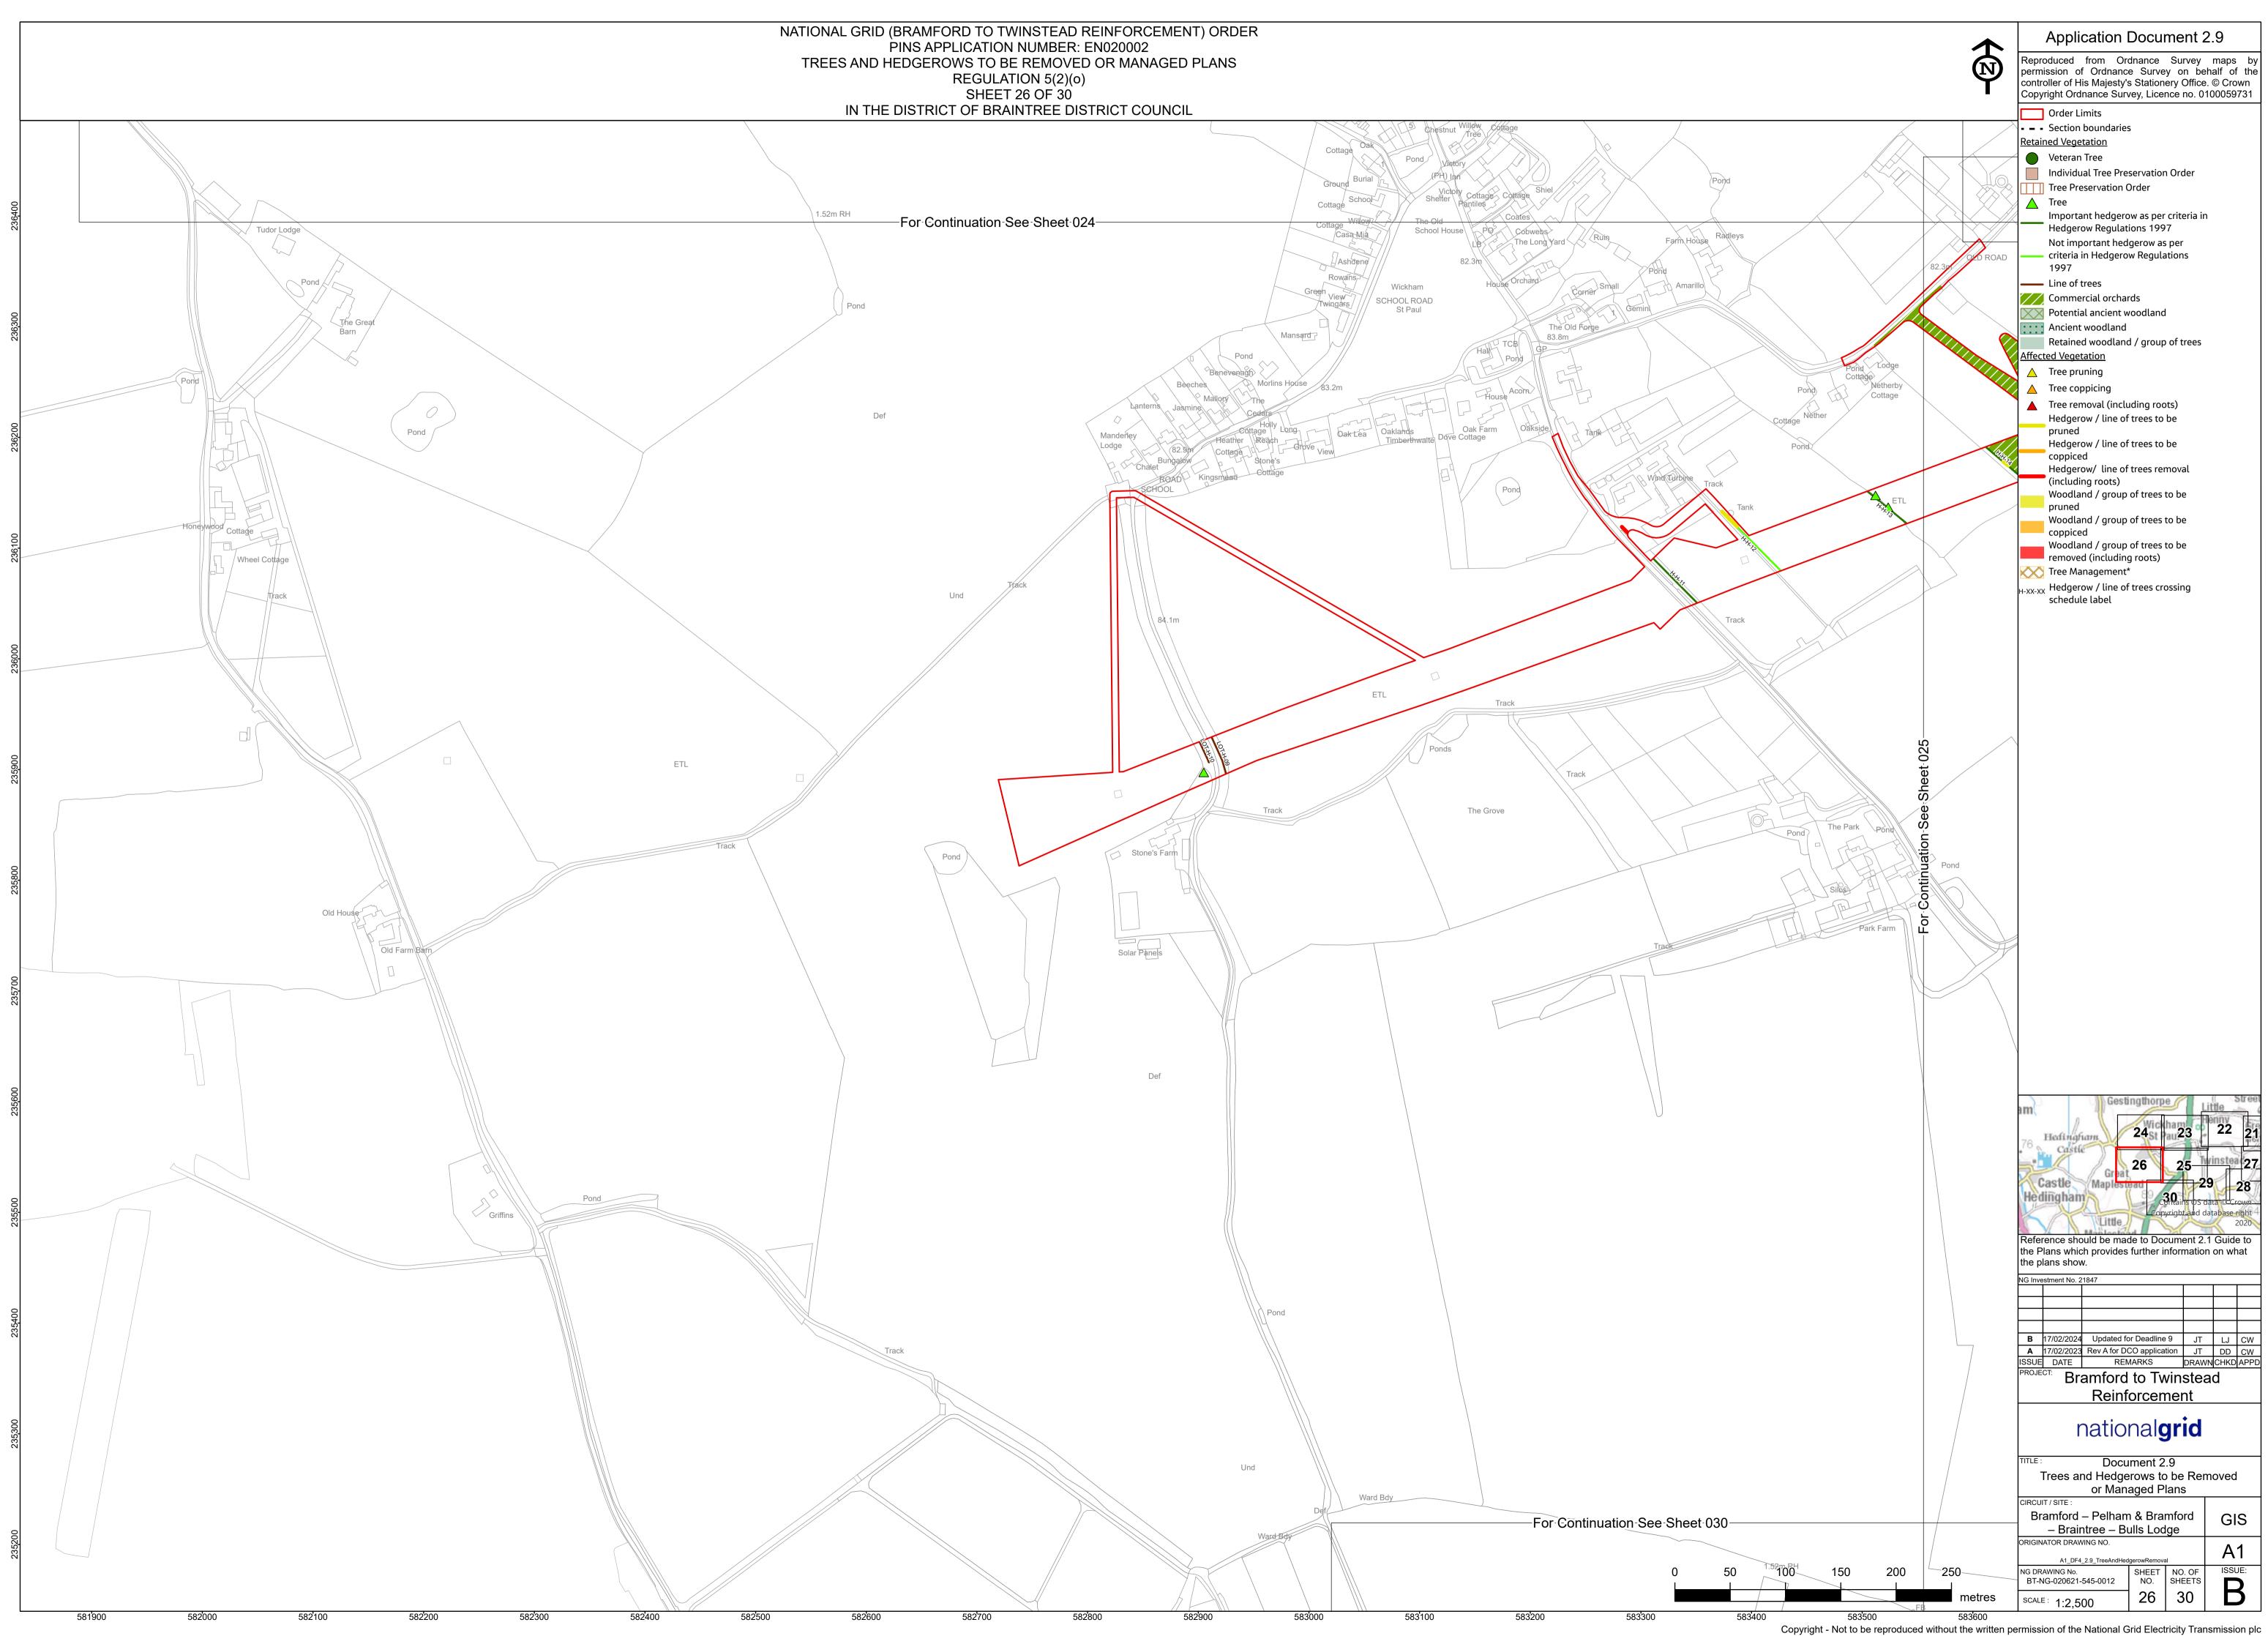

### Volume 2: Plans and Drawings

Document 2.9 (B): Trees and Hedgerows to be Removed or Managed Plans

**Final Issue B** February 2024

Planning Inspectorate reference: EN020002

Infrastructure Planning (Applications: Prescribed Forms and Procedure) Regulations 2009 Regulation 5(2)(o)