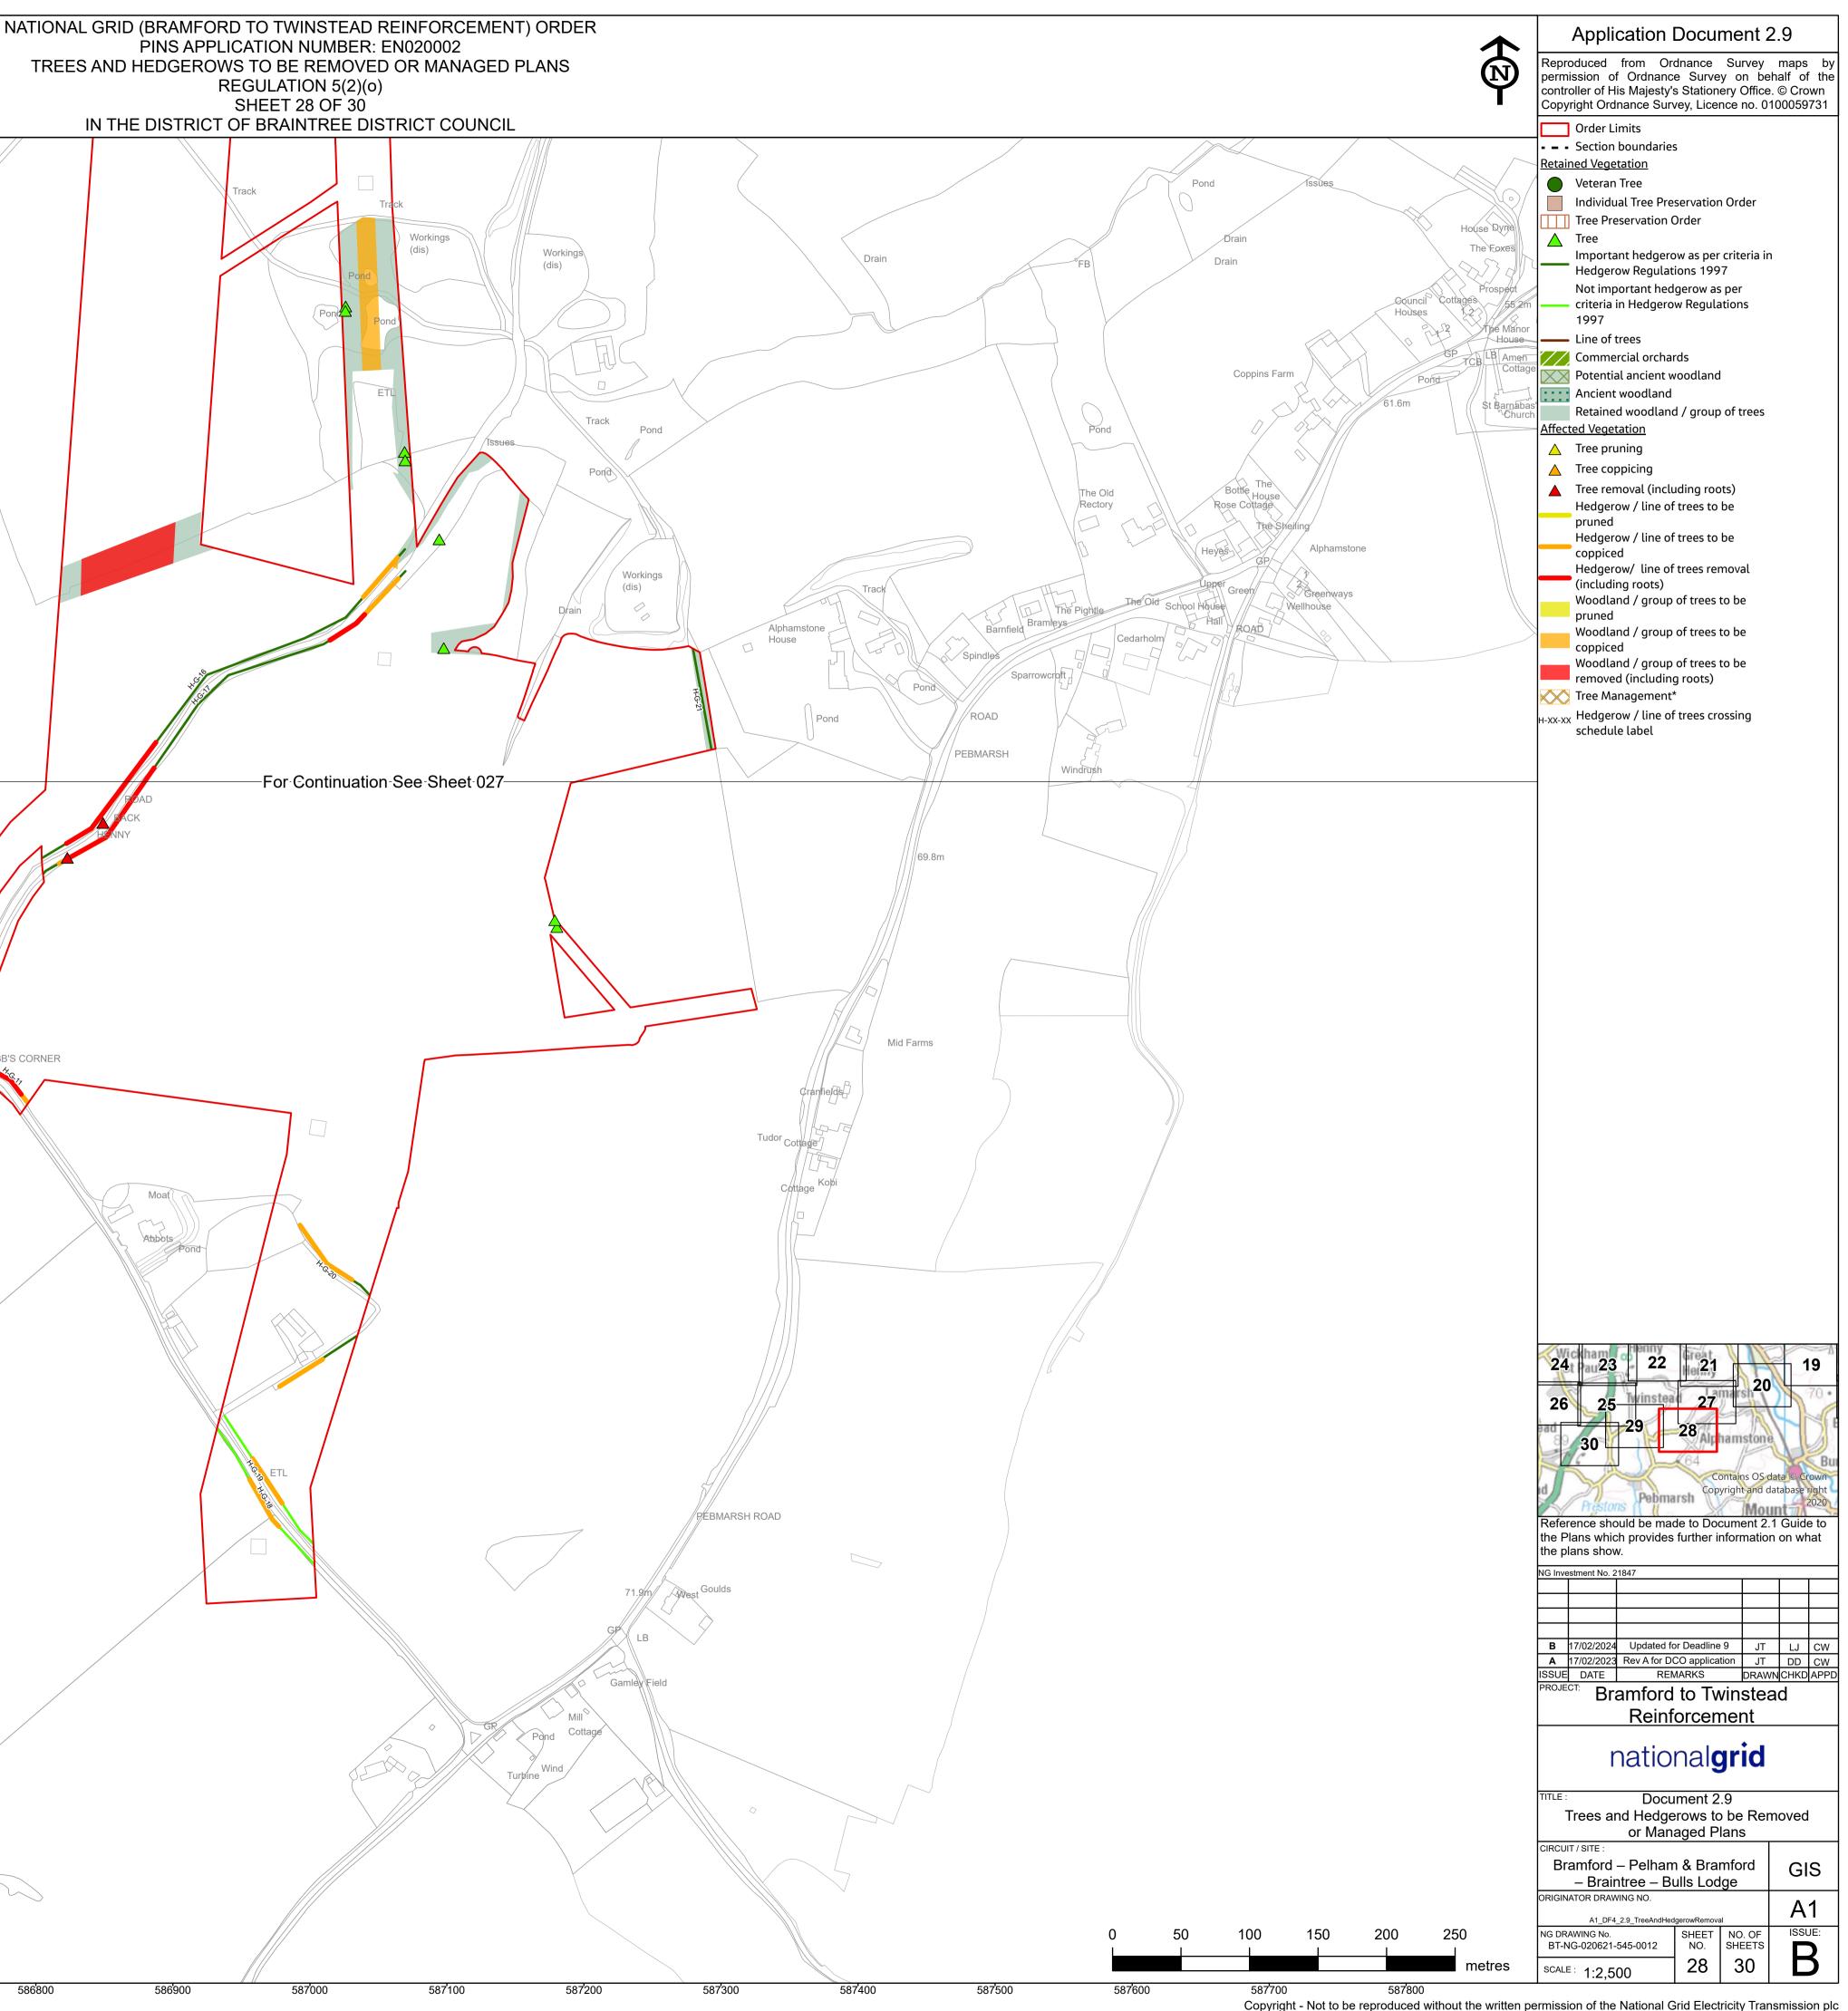

### Volume 2: Plans and Drawings

Document 2.9 (B): Trees and Hedgerows to be Removed or Managed Plans

**Final Issue B** February 2024

Planning Inspectorate reference: EN020002

Infrastructure Planning (Applications: Prescribed Forms and Procedure) Regulations 2009 Regulation 5(2)(o)